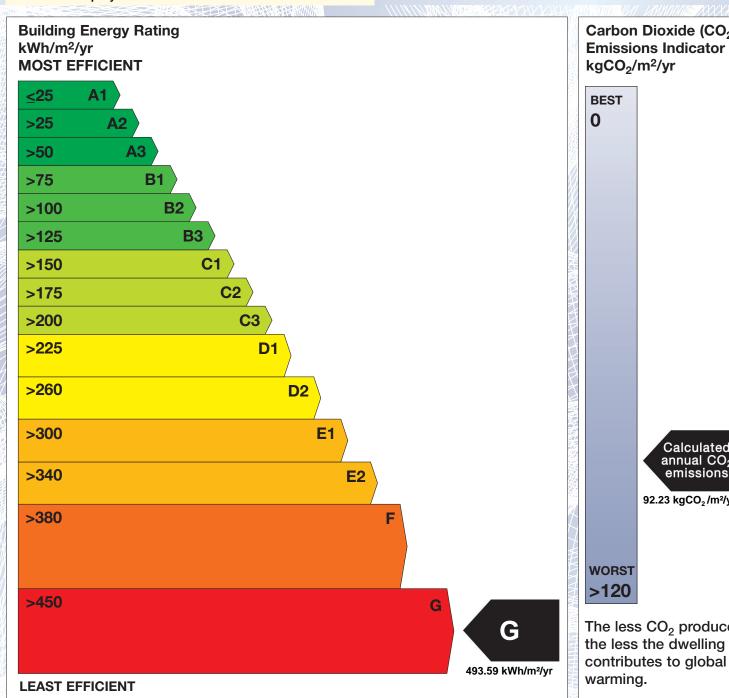

## BER for the building detailed below is:

G

**Address 63 GOATSTOWN ROAD DUBLIN 14 BER Number** 109838508 Date of Issue 29/05/2017 Valid Until 29/05/2027 Assessor Number 103343 Assessor Company No 103343

The Building Energy Rating (BER) is an indication of the energy performance of this dwelling. It covers energy use for space heating, water heating, ventilation and lighting, calculated on the basis of standard occupancy. It is expressed as primary energy use per unit floor area per year (kWh/m²/yr).

'A' rated properties are the most energy efficient and will tend to have the lowest energy bills.

Carbon Dioxide (CO<sub>2</sub>) **Emissions Indicator** kgCO<sub>2</sub>/m<sup>2</sup>/yr Calculated annual CO2 emissions 92.23 kgCO<sub>2</sub>/m<sup>2</sup>/yr The less CO<sub>2</sub> produced,