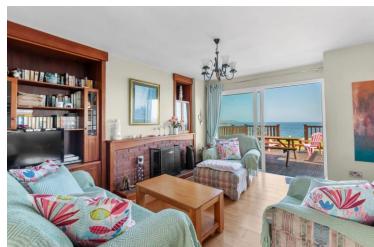

The accommodation comprises entrance hall, living room, kitchen-dining room, utility room, 4 bedrooms, including 1 ensuite, and family bathroom. The living room has large sliding doors that open onto a timber deck, to enjoy the spectacular coastal views. The adjoining kitchen/dining room also benefits from panoramic sea views.

Outside, the expansive timber deck is ideal for outside dining and entertaining overlooking the ocean.

Ballinglanna is a coastal fishing village with an attractive harbour and vibrant community, located in an area that combines the sea with rich farmland. Clonakilty town is 7.5km distant. The local villages of Timoleague, Courtmacsherry, Butlerstown and Lislevane are all within a 15 minute drive.