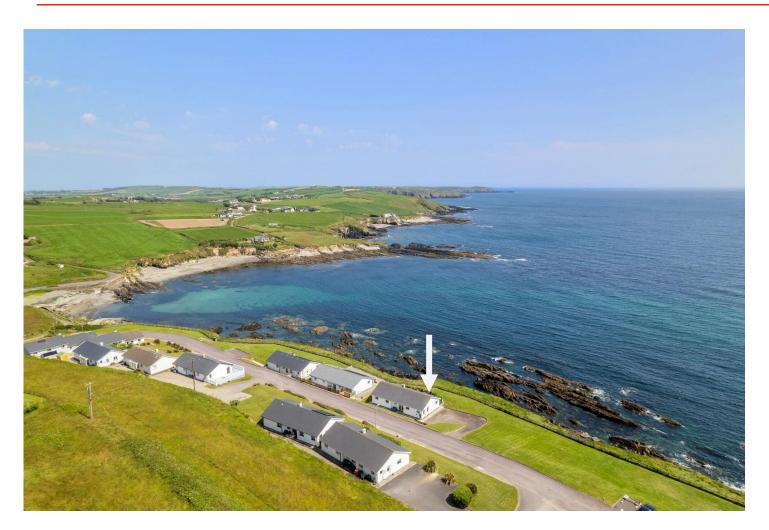

# For Sale

Asking Price: €455,000

Sherry FitzGerald O'Neill

8 Sea View Cottage, Ballinglanna, Clonakilty, Co Cork, P85 A248

sherryfitz.ie

Detached, 4-bedroom bungalow, with uninterrupted sea views, located within a short stroll of Ballinglanna Beach and Slipway, 7.5km south of Clonakilty town.

Outside, the expansive timber deck is ideal for outside dining and entertaining overlooking the ocean.

Ballinglanna is a coastal fishing village with an attractive harbour and vibrant community, located in an area that combines the sea with rich farmland. Clonakilty town is 7.5km distant. The local villages of Timoleague, Courtmacsherry, Butlerstown and Lislevane are all within a 15 minute drive.