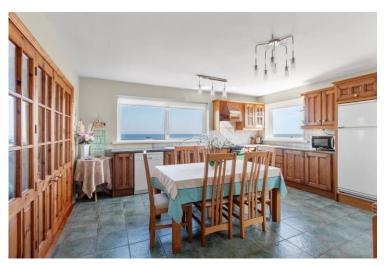

The accommodation comprises entrance hall, living room, kitchen-dining room, utility room, 4 bedrooms, including 1 ensuite, and family bathroom. The living room has large sliding doors that open onto a timber deck, to enjoy the spectacular coastal views. The adjoining kitchen/dining room also benefits from panoramic sea views.