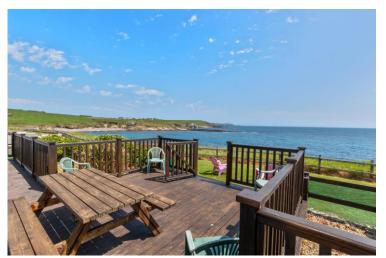

Outside, the expansive timber deck is ideal for outside dining and entertaining overlooking the ocean.

Ballinglanna is a coastal fishing village with an attractive harbour and vibrant community, located in an area that combines the sea with rich farmland. Clonakilty town is 7.5km distant. The local villages of Timoleague, Courtmacsherry, Butlerstown and Lislevane are all within a 15 minute drive.