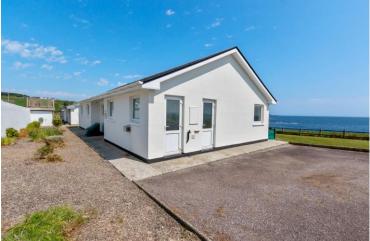

# For Sale

Asking Price: €455,000

Sherry FitzGerald O'Neill

8 Sea View Cottage, Ballinglanna, Clonakilty, Co Cork, P85 A248

sherryfitz.ie

Detached, 4-bedroom bungalow, with uninterrupted sea views, located within a short stroll of Ballinglanna Beach and Slipway, 7.5km south of Clonakilty town.

With spacious accommodation of 116 sq.m. / 1,249 sq.ft. approximately, this home offers an ideal coastal retreat. The well maintained property includes oil fired central heating and double glazed windows with living rooms and master bedroom orientated to the sea views.