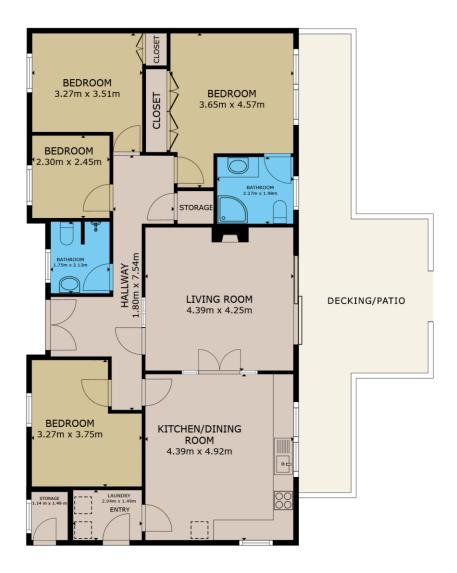

The accommodation comprises entrance hall, living room, kitchen-dining room, utility room, 4 bedrooms, including 1 ensuite, and family bathroom. The living room has large sliding doors that open onto a timber deck, to enjoy the spectacular coastal views. The adjoining kitchen/dining room also benefits from panoramic sea views.

#### GROSS INTERNAL AREA

TOTAL : 115.17 m<sup>2</sup>

Whilst every attempt has been made to ensure the accuracy of the floor plan contained here, measurements of doors, windows, rooms and any other items are approximate and no responsibility is taken for any error, omission, or misstatement. This plan is for illustrative purposes only and should be used as such by any prospective purchaser.