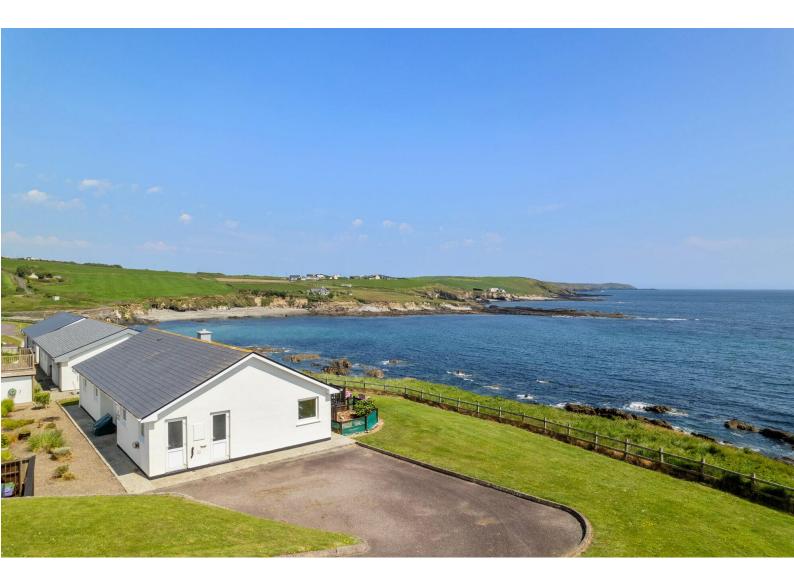

# For Sale

Asking Price: €455,000

Sherry FitzGerald O'Neill

8 Sea View Cottage, Ballinglanna, Clonakilty, Co Cork, P85 A248

sherryfitz.ie

Detached, 4-bedroom bungalow, with uninterrupted sea views, located within a short stroll of Ballinglanna Beach and Slipway, 7.5km south of Clonakilty town.

With spacious accommodation of 116 sq.m. / 1,249 sq.ft. approximately, this home offers an ideal coastal retreat. The well maintained property includes oil fired central heating and double glazed windows with living rooms and master bedroom orientated to the sea views.

Outside, the expansive timber deck is ideal for outside dining and entertaining overlooking the ocean.

Ballinglanna is a coastal fishing village with an attractive harbour and vibrant community, located in an area that combines the sea with rich farmland. Clonakilty town is 7.5km distant. The local villages of Timoleague, Courtmacsherry, Butlerstown and Lislevane are all within a 15 minute drive.