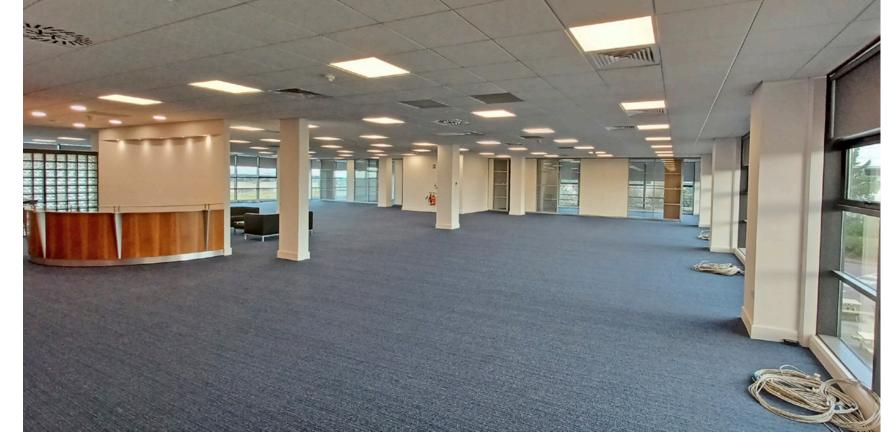

The offices are fully fitted to a high-quality specification.

# **DESCRIPTION**

The property comprises a modern first floor suite located in a purpose-built third generation two storey office building. The offices are fully fitted to a high-quality specification including new suspending ceiling incorporating LED lighting, air conditioning and carpet floor tiles. The suite is laid out with reception, open plan office, private offices, meeting rooms and canteen. The building comprises a passenger lift and ladies and gent's toilets.