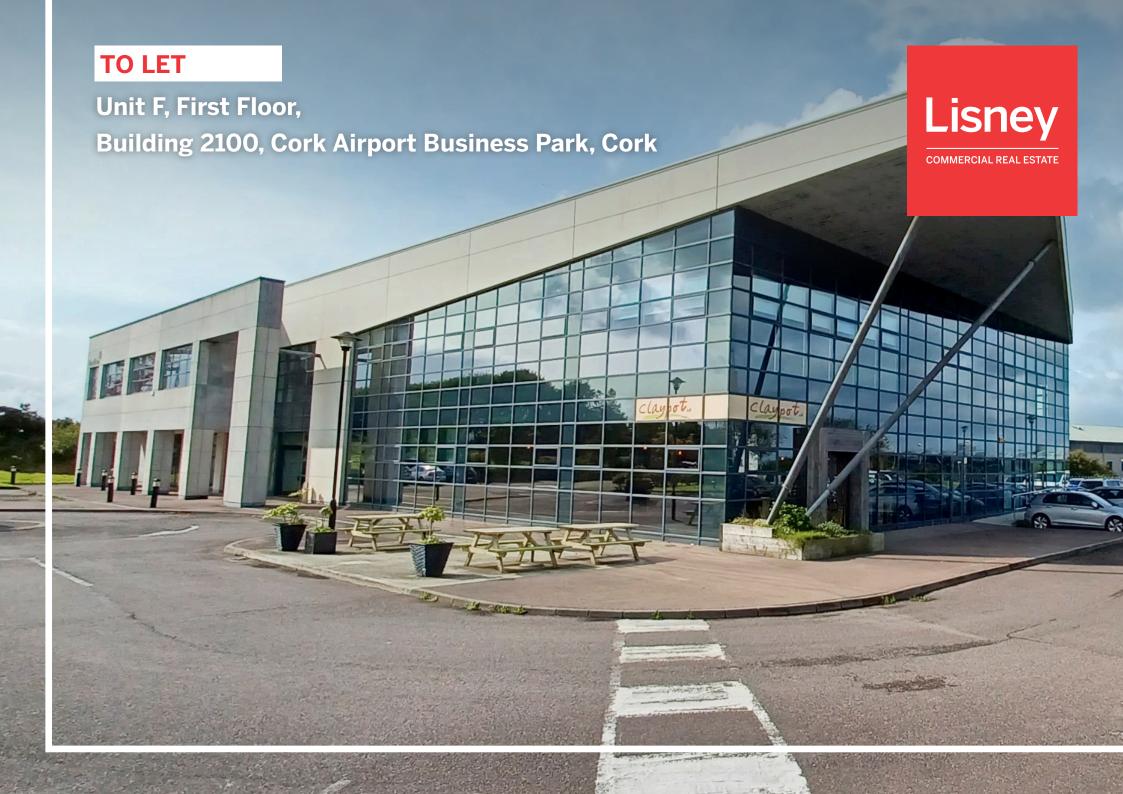

# ABOUT THE PROPERTY

Modern self-contained office extending to approx. 722.59 sq m (7,778 sq ft) GIA

Fully fitted suite finished to a high quality specification with excellent natural light

Suspended ceiling, air conditioning and LED lighting

Onsite surface level car parking

Superbly managed Business Park with onsite security

Award winning onsite Hotel Adjacent to Cork Airport and only a 15 minute drive to Cork city centre