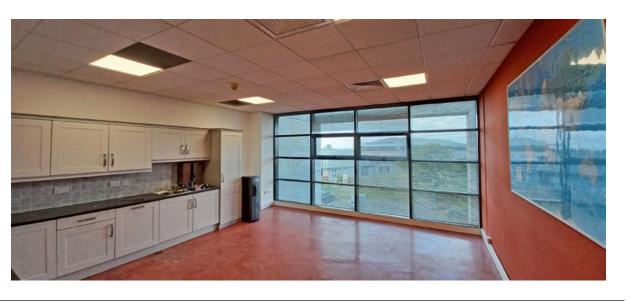

The offices are fully fitted to a high-quality specification.

# **DESCRIPTION**

The property comprises a modern first floor suite located in a purpose-built third generation two storey office building. The offices are fully fitted to a high-quality specification including new suspending ceiling incorporating LED lighting, air conditioning and carpet floor tiles. The suite is laid out with reception, open plan office, private offices, meeting rooms and canteen. The building comprises a passenger lift and ladies and gent's toilets.