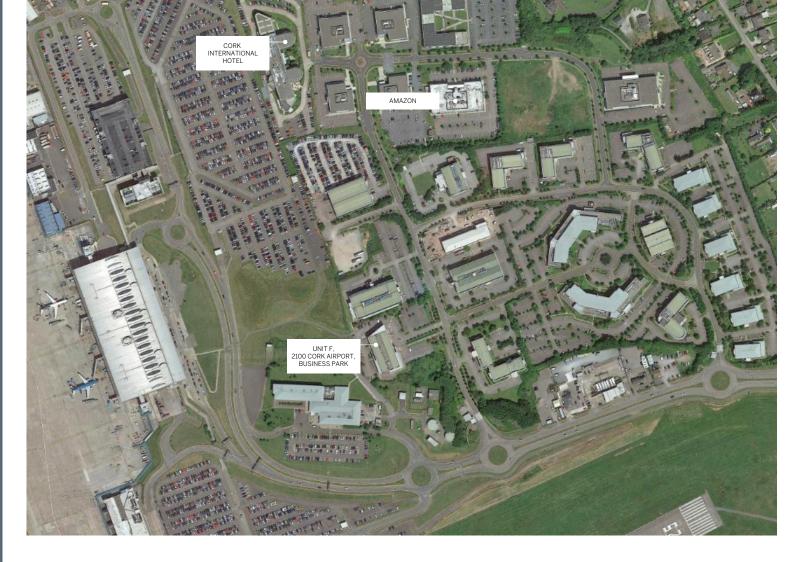

### **LOCATION**

Cork Airport Business Park is the premier office location in the Cork region and is within walking distance of the Airport terminal buildings. The park provides approximately 70,000 sqm (750,000 sqft) of modern third generation office accommodation laid out in a low density campus style landscaped environment. There is an excellent global business community within the Park and occupiers include Amazon, Intel, IBM, Poppulo, Aviva and Alter Domus.

Cork Airport Business Park itself is maintained to the highest of standards and offers 24-hour security. The park is the ideal

location for domestic and international companies looking to set up and grow in the southwest of Ireland. It is made for business with it's proximity to Cork Airport, an award-winning on-site hotel, and access to the Cork Metropolitan Fibre Network.

Cork Airport Business Park is located immediately adjacent to Cork International Airport and approximately 6km south of Cork city centre. The park benefits from proximity to the N40 South Ring Road providing direct access to the Dublin M8 and Waterford N25 Roads. The park is conveniently located next Bus Eireann bus stop with service to Kent Rail Station, City Centre and Kinsale.

### **LOCATION MAP**