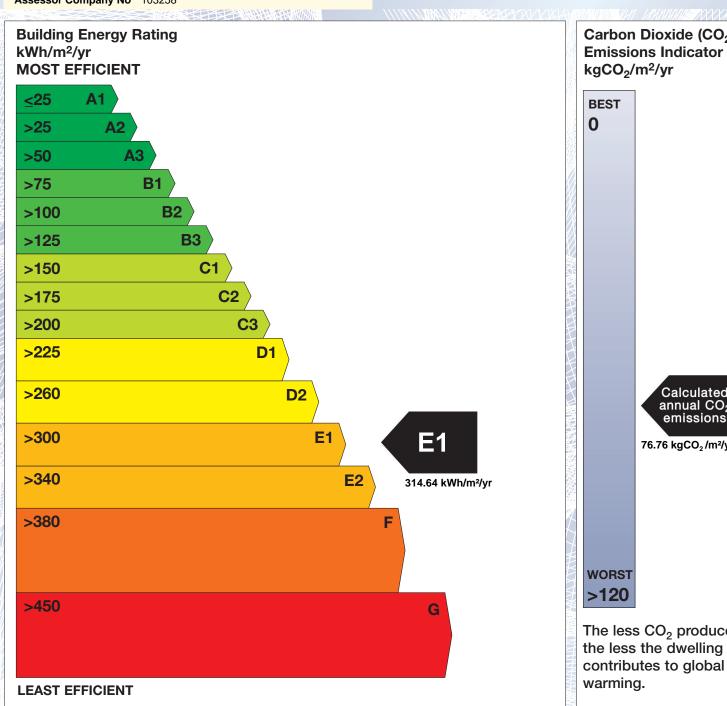

## BER for the building detailed below is:

**E1** 

**Address** 40 WINDERMERE APARTMENTS

> **GILFORD ROAD SANDYMOUNT DUBLIN 4**

**BER Number** 102698164 Date of Issue 08/02/2011 Valid Until 08/02/2021 Assessor Number 103259 Assessor Company No 103258

The Building Energy Rating (BER) is an indication of the energy performance of this dwelling. It covers energy use for space heating, water heating, ventilation and lighting, calculated on the basis of standard occupancy. It is expressed as primary energy use per unit floor area per year (kWh/m²/yr).

'A' rated properties are the most energy efficient and will tend to have the lowest energy bills.

Carbon Dioxide (CO<sub>2</sub>) **Emissions Indicator** Calculated annual CO2 emissions 76.76 kgCO<sub>2</sub>/m<sup>2</sup>/yr The less CO<sub>2</sub> produced,