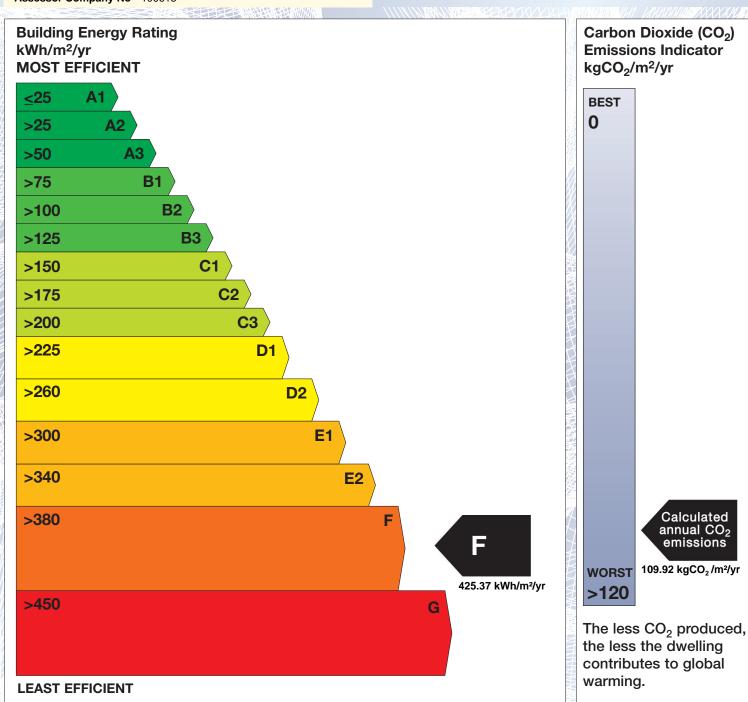

## BER for the building detailed below is:

F

| Address             | HILLCREST<br>25 HIGH STREET<br>MONAGHAN<br>CO. MONAGHAN |
|---------------------|---------------------------------------------------------|
| Eircode             | H18KD29                                                 |
| BER Number          | 116843418                                               |
| Date of Issue       | 02/10/2023                                              |
| Valid Until         | 02/10/2033                                              |
| Assessor Number     | 100615                                                  |
| Assessor Company No | 100615                                                  |

The Building Energy Rating (BER) is an indication of the energy performance of this dwelling. It covers energy use for space heating, water heating, ventilation and lighting, calculated on the basis of standard occupancy. It is expressed as primary energy use per unit floor area per year (kWh/m²/yr).

'A' rated properties are the most energy efficient and will tend to have the lowest energy bills.

**Emissions Indicator** Calculated annual CO2 emissions 109.92 kgCO<sub>2</sub>/m<sup>2</sup>/yr

IMPORTANT: This BER is calculated on the basis of data provided to and by the BER Assessor, and using the version of the assessment software quoted below. A future BER assigned to this dwelling may be different, as a result of changes to the dwelling or to the assessment software.