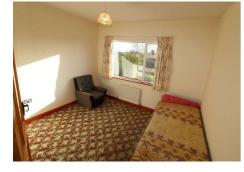

#### Kitchen

10'0" (3.05m) x 9'6" (2.9m) Fully fitted kitchen including built in fridge freezer, cooker, washing machine, door to rear

Bedroom 1 11'3" (3.43m) x 9'11" (3.02m) Carpeted

Bedroom 2 11'9" (3.58m) x 9'11" (3.02m) Carpeted, built in wardrobe

Bedroom 3 10'0" (3.05m) x 10'0" (3.05m) Carpeted, built in wardrobe

**Bathroom** 10'0" (3.05m) x 5'6" (1.68m) Toilet, wash hand basin, shower (wetroom), tiled floor, coving