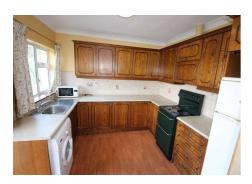

#### Kitchen

10'0" (3.05m) x 9'6" (2.9m) Fully fitted kitchen including built in fridge freezer, cooker, washing machine, door to rear

Bedroom 1 11'3" (3.43m) x 9'11" (3.02m) Carpeted

Bedroom 2 11'9" (3.58m) x 9'11" (3.02m) Carpeted, built in wardrobe