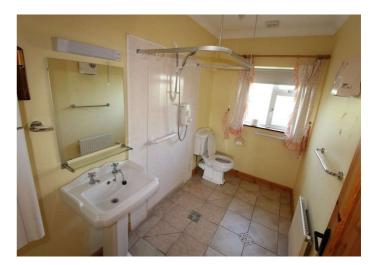

Bedroom 3 10'0" (3.05m) x 10'0" (3.05m) Carpeted, built in wardrobe

**Bathroom** 10'0" (3.05m) x 5'6" (1.68m) Toilet, wash hand basin, shower (wetroom), tiled floor, coving