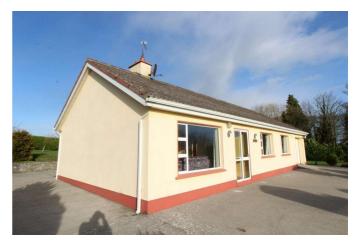

# **For Sale**

Hillview, Cornageeha, Brideswell, Athlone, Co. Roscommon N37 P588 3 Bedrooms| Bungalow 1076 sqft (100 sqm)

## Price €150,000

Very attractive three bedroom bungalow residence with outbuildings to rear altogether standing on c. 2 acres located adjacent Brideswell Village, on the Taughmaconnnell Road. The residence has a garage adjoining that could be converted into residential accommodation. Situated on an elevated site with fantastic views of the surrounding countryside, viewing comes highly recommended. Accommodation includes porch to front, reception hallway, living/dining room, sitting room, kitchen, bedrooms two in all, bedrooms three in all and bathroom.