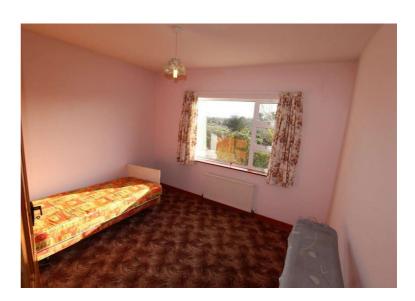

#### Kitchen

10'0" (3.05m) x 9'6" (2.9m) Fully fitted kitchen including built in fridge freezer, cooker, washing machine, door to rear

Bedroom 1 11'3" (3.43m) x 9'11" (3.02m) Carpeted

Bedroom 2 11'9" (3.58m) x 9'11" (3.02m) Carpeted, built in wardrobe

Bedroom 3 10'0" (3.05m) x 10'0" (3.05m) Carpeted, built in wardrobe

**Bathroom** 10'0" (3.05m) x 5'6" (1.68m) Toilet, wash hand basin, shower (wetroom), tiled floor, coving