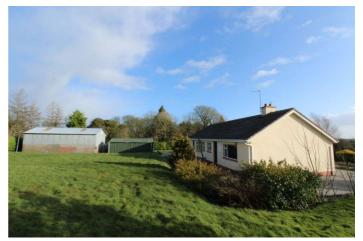

#### Garage (Adjoining House)

24'0" (7.32m) x 10'0" (3.05m) Roller door to front, door to rear, ideal for conversion into existing residence

- Garage to rear 30`10` x 17`8` Two sets of double doors to front
- Steel Storage Container 20` x 10` Door to side, double doors to front
- Mature hedging on boundaries
- Driveway kerbed and concreted, extends around residence
- Laid lawns, overall site area c. 2 acres
- Range of flower & shrubbery beds
- Oil fired central heating
- Wall to front