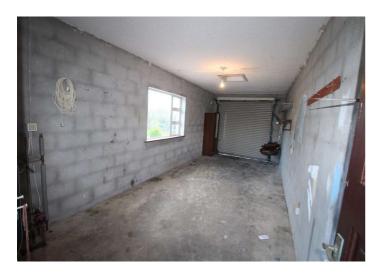

#### Garage (Adjoining House)

24'0" (7.32m) x 10'0" (3.05m) Roller door to front, door to rear, ideal for conversion into existing residence

- Garage to rear 30`10` x 17`8` Two sets of double doors to front
- Steel Storage Container 20` x 10` Door to side, double doors to front
- Mature hedging on boundaries
- Driveway kerbed and concreted, extends around residence
- Laid lawns, overall site area c. 2 acres
- Range of flower & shrubbery beds
- Oil fired central heating
- Wall to front