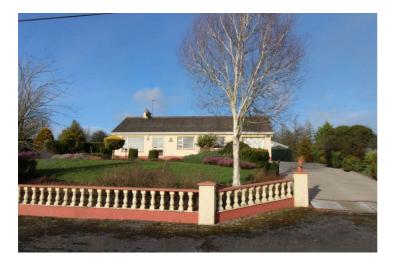

#### Garage (Adjoining House)

24'0" (7.32m) x 10'0" (3.05m) Roller door to front, door to rear, ideal for conversion into existing residence

- Garage to rear 30`10` x 17`8` Two sets of double doors to front
- Steel Storage Container 20` x 10` Door to side, double doors to front
- Mature hedging on boundaries
- Driveway kerbed and concreted, extends around residence
- Laid lawns, overall site area c. 2 acres
- Range of flower & shrubbery beds
- Oil fired central heating
- Wall to front