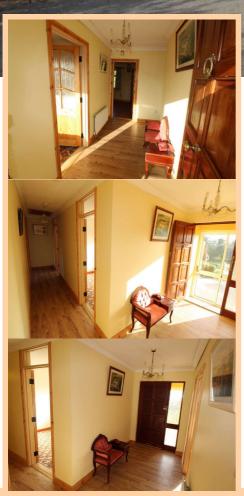

### Porch to Front

Sliding door to, tiled floor

## **Reception Hallway**

11'4" (3.45m) x 5'6" (1.68m) Wooden floor, coving, Stira stairs to attic