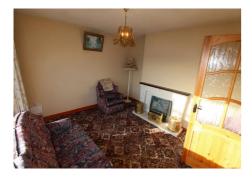

#### Sitting Room

12'5" (3.78m) x 11'2" (3.4m) Carpeted, marble fireplace, centre light