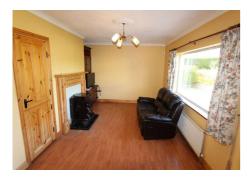

#### Living/Dining Room

16'0" (4.88m) x 10'0" (3.05m) Built in solid fuel stove (assists heating) with wooden outset, built in corner mahogany TV unit, coving, centre light, hotpress (airing cupboard) off