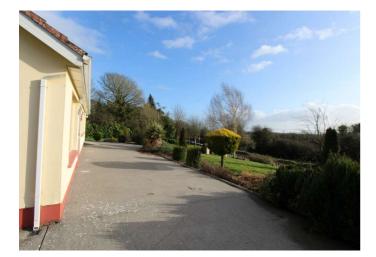

#### Garage (Adjoining House)

24'0" (7.32m) x 10'0" (3.05m) Roller door to front, door to rear, ideal for conversion into existing residence

- Garage to rear 30`10` x 17`8` Two sets of double doors to front
- Steel Storage Container 20` x 10` Door to side, double doors to front
- Mature hedging on boundaries
- Driveway kerbed and concreted, extends around residence
- Laid lawns, overall site area c. 2 acres
- Range of flower & shrubbery beds
- Oil fired central heating
- Wall to front