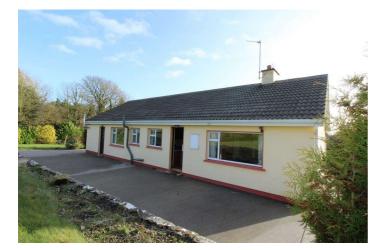

# **For Sale**

Hillview, Cornageeha, Brideswell, Athlone, Co. Roscommon N37 P588 3 Bedrooms| Bungalow 1076 sqft (100 sqm)

## Price €150,000

Very attractive three bedroom bungalow residence with outbuildings to rear altogether standing on c. 2 acres located adjacent Brideswell Village, on the Taughmaconnnell Road. The residence has a garage adjoining that could be converted into residential accommodation. Situated on an elevated site with fantastic views of the surrounding countryside, viewing comes highly recommended. Accommodation includes porch to front, reception hallway, living/dining room, sitting room, kitchen, bedrooms two in all, bedrooms three in all and bathroom.