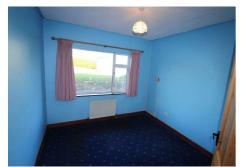

#### Sitting Room

12'5" (3.78m) x 11'2" (3.4m) Carpeted, marble fireplace, centre light