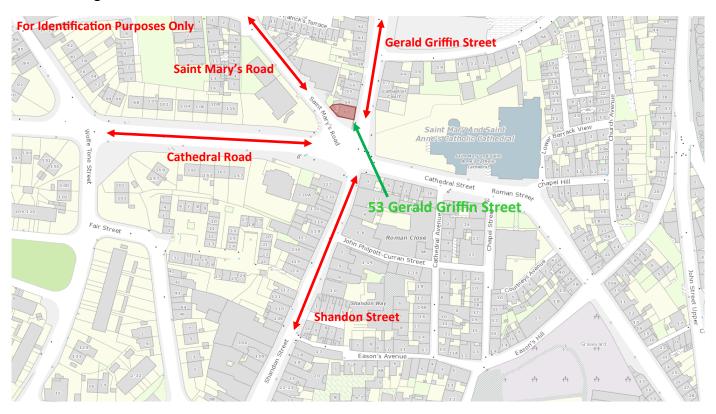

#### Location

Situated fronting the busy junction of Gerald Griffin Street, Shandon Street, St Marys Road, Cathedral Road and Cathedral Street, immediately north of Cork City Centre.

The surrounding area provides a significant residential catchment along with a host of local services and retail offerings.