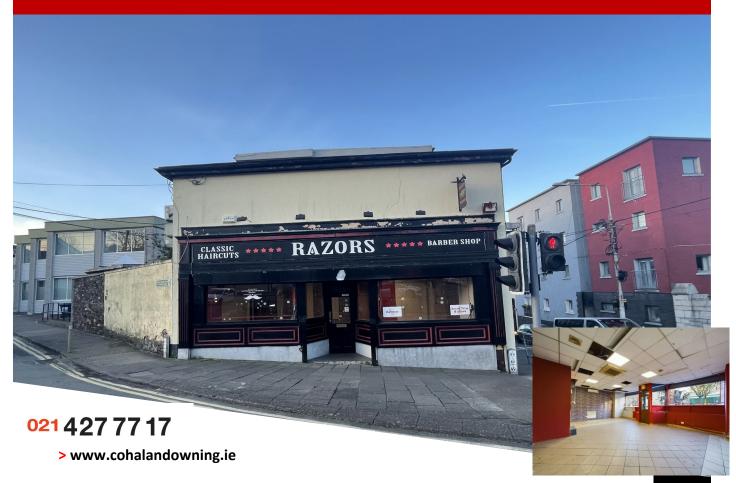

# 53 GERALD GRIFFIN STREET Blackpool, Cork. T23 V623

- > High profile commercial building in a superb location with fantastic profile to a busy city centre junction.
- > 53 Gerald Griffin Street operated as a bookmakers for decades, most recently it has operated as a barber shop on the ground floor with ancillary storage and staff areas at first floor level.
- > This own door, two storey, premises extends to 1,100 sq ft (102 sqm) approx. over two floors and benefits from a side external courtyard.
- > Situated fronting the busy junction of Gerald Griffin Street, Shandon Street, St Marys Road, Cathedral Road and Cathedral Street, immediately north of Cork City Centre.
- > The ground is open plan and fitted with a tiled floor, suspended ceiling. The First Floor is divided in a series of store rooms and staff W.C's
- > The property benefits from 2 large display windows and is also fitted with a roller shutter.
- > While currently in commercial use, 53 has an adaptable layout which may also suit conversion to residential use if desired, subject to obtaining planning permission and the appropriate consents.
- > The area offers a host of amenities to include a shops, local services and public transport.

#### Location

Situated fronting the busy junction of Gerald Griffin Street, Shandon Street, St Marys Road, Cathedral Road and Cathedral Street, immediately north of Cork City Centre.

The surrounding area provides a significant residential catchment along with a host of local services and retail offerings.