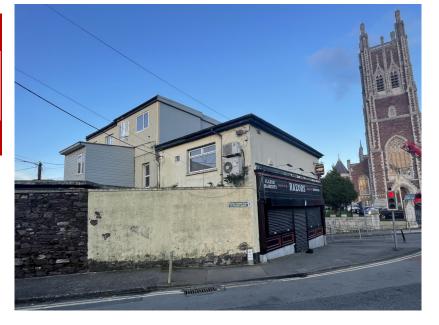

# 53 GERALD GRIFFIN STREET Blackpool, Cork. T23 V623

- > High profile commercial building in a superb location with fantastic profile to a busy city centre junction.
- > 53 Gerald Griffin Street operated as a bookmakers for decades, most recently it has operated as a barber shop on the ground floor with ancillary storage and staff areas at first floor level.
- > This own door, two storey, premises extends to 1,100 sq ft (102 sqm) approx. over two floors and benefits from a side external courtyard.
- > Situated fronting the busy junction of Gerald Griffin Street, Shandon Street, St Marys Road, Cathedral Road and Cathedral Street, immediately north of Cork City Centre.
- > The ground is open plan and fitted with a tiled floor, suspended ceiling. The First Floor is divided in a series of store rooms and staff W.C's
- > The property benefits from 2 large display windows and is also fitted with a roller shutter.
- > While currently in commercial use, 53 has an adaptable layout which may also suit conversion to residential use if desired, subject to obtaining planning permission and the appropriate consents.
- > The area offers a host of amenities to include a shops, local services and public transport.

### **Accommodation**

This 2 storey, own door property would benefit from upgrading and modernisation throughout. It currently provides an open plan commercial space at ground floor level with ancillary storage and staff areas at first floor level. Externally, the property benefits from a walled in courtyard.