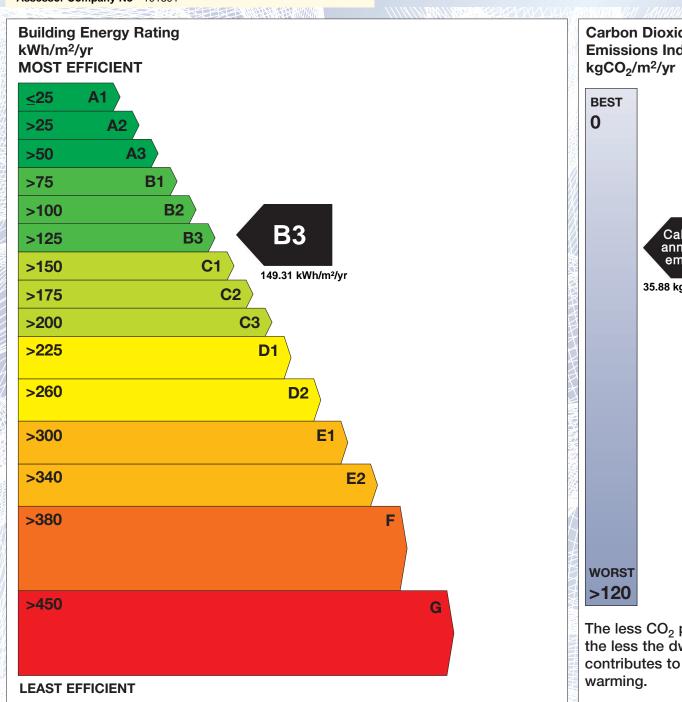

## BER for the building detailed below is:

**B3** 

| Address             | 12 CHAPEL VIEW APPLEWOOD DRIVE GREYSTONES CO. WICKLOW |
|---------------------|-------------------------------------------------------|
| BER Number          | 105099501                                             |
| Date of Issue       | 19/03/2013                                            |
| Valid Until         | 19/03/2023                                            |
| Assessor Number     | 101591                                                |
| Assessor Company No | 101591                                                |

The Building Energy Rating (BER) is an indication of the energy performance of this dwelling. It covers energy use for space heating, water heating, ventilation and lighting, calculated on the basis of standard occupancy. It is expressed as primary energy use per unit floor area per year (kWh/m²/yr).

'A' rated properties are the most energy efficient and will tend to have the lowest energy bills.

Carbon Dioxide (CO<sub>2</sub>) **Emissions Indicator** Calculated annual CO<sub>2</sub> emissions 35.88 kgCO<sub>2</sub>/m<sup>2</sup>/yr The less CO<sub>2</sub> produced, the less the dwelling contributes to global