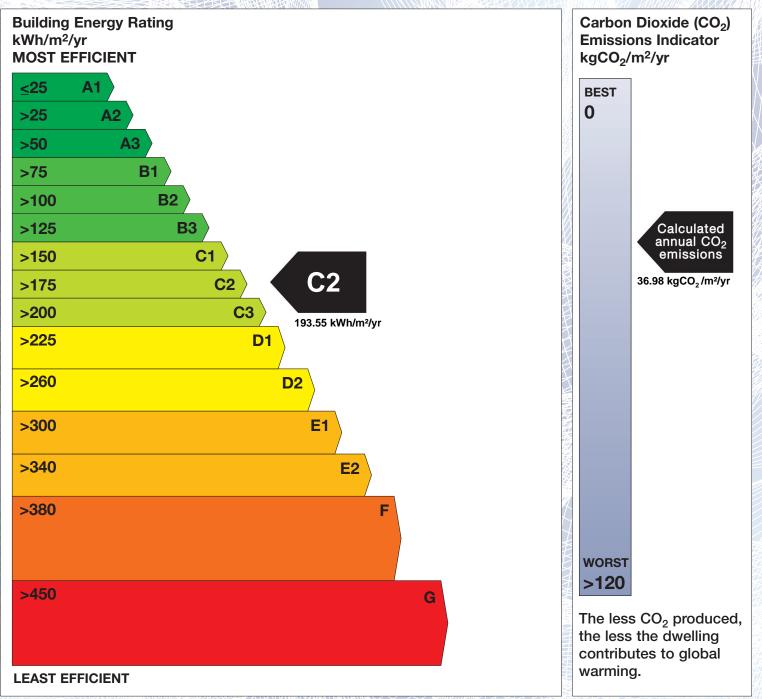

## **Building Energy Rating (BER)**

| BER for the building detailed below is: |                     |                                                                       | C2     |
|-----------------------------------------|---------------------|-----------------------------------------------------------------------|--------|
|                                         | Address             | APT 5, BLOCK 4<br>ROCKSHIRE HOUSE<br>ROCKSHIRE ROAD<br>WATERFORD CITY |        |
|                                         | Eircode             | X91DE79                                                               |        |
|                                         | BER Number          | 115934580                                                             |        |
|                                         | Date of Issue       | 26/10/2022                                                            |        |
|                                         | Valid Until         | 26/10/2032                                                            |        |
|                                         | Assessor Number     | 107312                                                                |        |
|                                         | Assessor Company No | 107311                                                                | STREE. |
|                                         | 900                 |                                                                       |        |

The Building Energy Rating (BER) is an indication of the energy performance of this dwelling. It covers energy use for space heating, water heating, ventilation and lighting, calculated on the basis of standard occupancy. It is expressed as primary energy use per unit floor area per year (kWh/m<sup>2</sup>/yr).

'A' rated properties are the most energy efficient and will tend to have the lowest energy bills.

**IMPORTANT:** This BER is calculated on the basis of data provided to and by the BER Assessor, and using the version of the assessment software quoted below. A future BER assigned to this dwelling may be different, as a result of changes to the dwelling or to the assessment software.