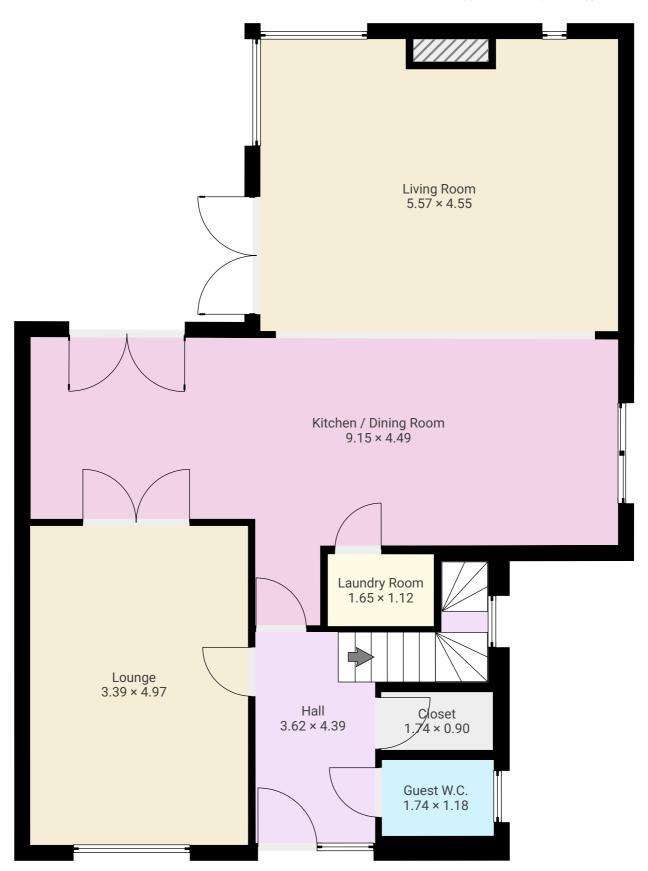

## **▼** Ground Floor

TOTAL AREA: 88.44 m<sup>2</sup> · LIVING AREA: 88.44 m<sup>2</sup> · ROOMS: 7

THIS FLOORPLAN IS PROVIDED WITHOUT WARRANTY OF ANY KIND. SENSOPIA DISCLAIMS ANY WARRANTY INCLUDING, WITHOUT LIMITATION, SATISFACTORY QUALITY OR ACCURACY OF DIMENSIONS.