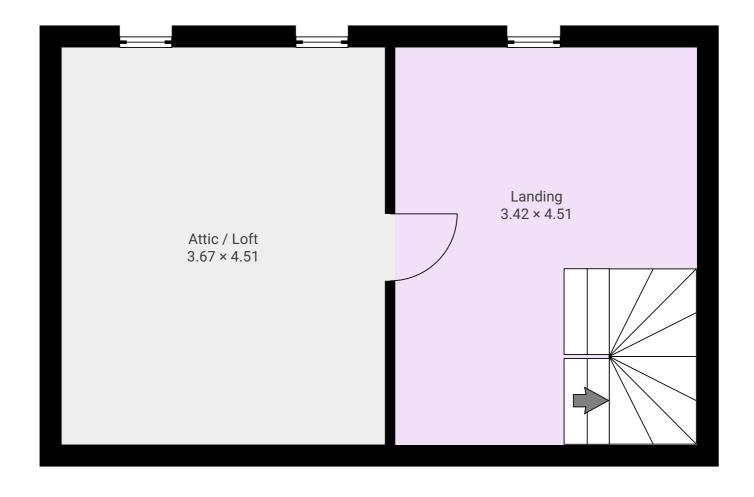

23 Village Park, Stamullen, Co. Meath, Ireland TOTAL AREA: 179.00 m² • LIVING AREA: 179.00 m² • FLOORS: 3 • ROOMS: 16

marknewportphotography@gmail.com • 0858629991

▼ 2nd Floor

TOTAL AREA: 32.51 m<sup>2</sup> · LIVING AREA: 32.51 m<sup>2</sup> · ROOMS: 2