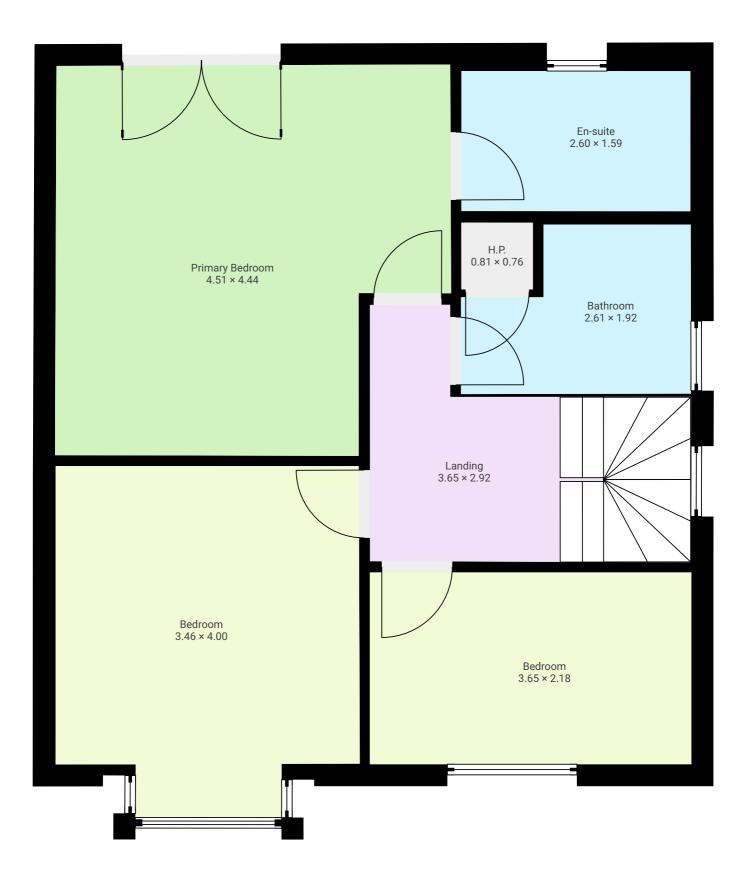

Page 1/3

23 Village Park, Stamullen, Co. Meath, Ireland TOTAL AREA: 179.00 m² • LIVING AREA: 179.00 m² • FLOORS: 3 • ROOMS: 16

▼ 1st Floor

TOTAL AREA: 58.05 m<sup>2</sup> · LIVING AREA: 58.05 m<sup>2</sup> · ROOMS: 7