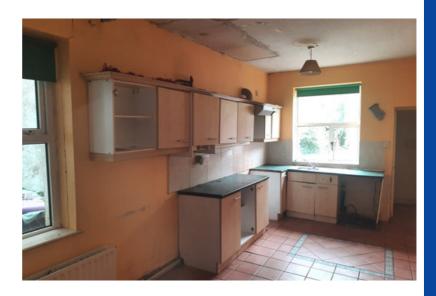

#### | KITCHEN

5.72m x 3.45m (18'7" x 11'3")

The extended kitchen has two light pieces, fitted units at eye and floor level, a stainless steel sink, tiled flooring, one radiator and ample power points. There is a wall-mounted gas boiler situated within this room.