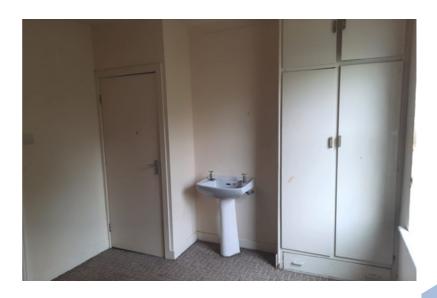

#### | BEDROOM 1

3.03m x 3.51m (9'9" x 11'5")

This spacious double bedroom has one centre light piece, one window overlooking the rear garden, a built-in wardrobe, a hot press with hot water cylinder, one wash hand basin, power points and carpet flooring.

#### | BEDROOM 2

3.89m x 2.45m (12'7" x 8'0")

This bedroom has one centre light piece, one window overlooking the front of the property, one radiator, one wash hand basin, power points and carpet flooring.

#### | BEDROOM 3

3.88m x 3.01m (12'7" x 9'8")

This bedroom has one centre light piece, one window overlooking the front of the property, a built-in wardrobe, one radiator, one wash hand basin, power points and carpet flooring.

#### | BEDROOM 4

2.83m x 3.24m (9'2" x 10'6")

This bedroom has one centre light piece, one window overlooking the front of the property, a built-in wardrobe, one radiator, one wash hand basin, power points and carpet flooring.