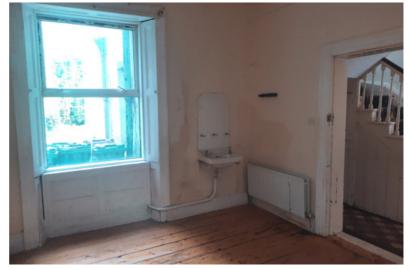

### | **DINING ROOM**

4.21m x 3.38m (13'8" x 11'0")

The dining area has one centre light piece, a picture tail, one window to the rear of the property, timber flooring, one radiator, power points and one wall-mounted wash hand basin.