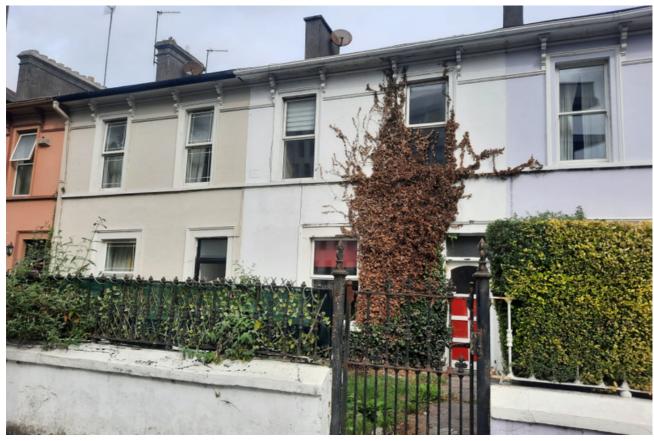

# 3 St. Mary's Villas, **Western Road, Cork City**

ERA Downey McCarthy Auctioneers are delighted to present to the market this spacious period terraced property situated in a superb location close to Cork city centre and all amenities including University College Cork, Tyndall Institute, Bons Secour Hospital and more. While in need of modernisation, this property offers prospective purchasers the opportunity to make this completely their own.

#### | FEATURES

- Approx. 136.6 Sq.M. / 1,470 Sq. Ft.
- Built in 1920
- BER G
- Period property which maintains some of its original features
- Four spacious bedrooms
- Extension to the rear
- In need of modernisation
- Fully enclosed large rear garden
- Superb location close to Cork city centre and all amenities
- Close to University College Cork, Tyndall Institute, Bons Secour Hospital, Mercy Hospital, Fitzgerald's Park