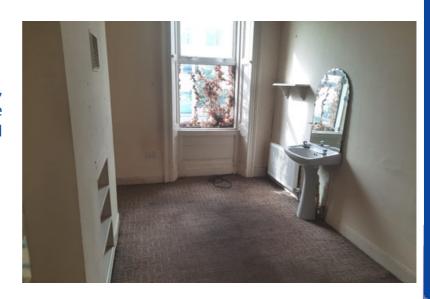

#### | BEDROOM 1

3.03m x 3.51m (9'9" x 11'5")

This spacious double bedroom has one centre light piece, one window overlooking the rear garden, a built-in wardrobe, a hot press with hot water cylinder, one wash hand basin, power points and carpet flooring.

#### | BEDROOM 2

3.89m x 2.45m (12'7" x 8'0")

This bedroom has one centre light piece, one window overlooking the front of the property, one radiator, one wash hand basin, power points and carpet flooring.

#### | BEDROOM 3

3.88m x 3.01m (12'7" x 9'8")

This bedroom has one centre light piece, one window overlooking the front of the property, a built-in wardrobe, one radiator, one wash hand basin, power points and carpet flooring.

#### | BEDROOM 4

2.83m x 3.24m (9'2" x 10'6")

This bedroom has one centre light piece, one window overlooking the front of the property, a built-in wardrobe, one radiator, one wash hand basin, power points and carpet flooring.