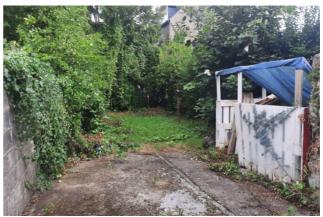

#### | FEATURES

- Approx. 136.6 Sq.M. / 1,470 Sq. Ft.
- Built in 1920
- BER G
- Period property which maintains some of its original features
- Four spacious bedrooms
- Extension to the rear
- In need of modernisation
- Fully enclosed large rear garden
- Superb location close to Cork city centre and all amenities
- Close to University College Cork, Tyndall Institute, Bons Secour Hospital, Mercy Hospital, Fitzgerald's Park