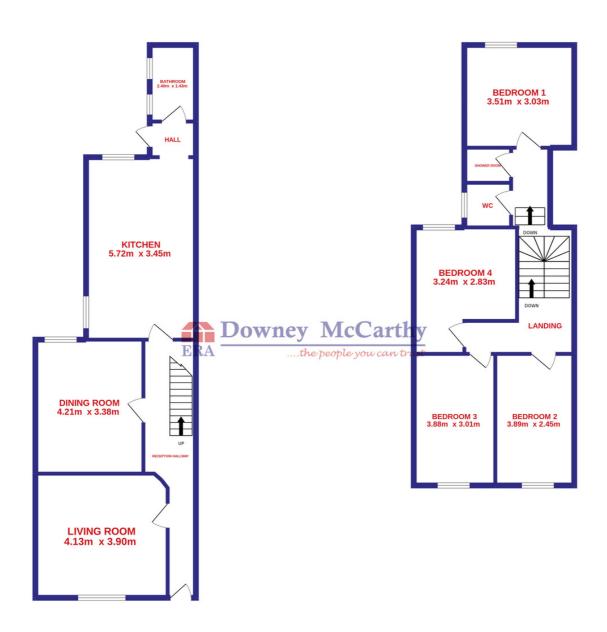

# | FLOOR PLAN

GROUND FLOOR 1ST FLOOR

TOTAL FLOOR AREA: 136.6 sq.m. approx.

Whilst every attempt has been made to ensure the accuracy of the floorplan contained here, measurements of doors, windows, rooms and any other terms are approximate and no responsibility is taken for any error, prospective purchaser. The services, systems and appliances shown have not been tested and no guarantee as to their operability or efficiency can be given.