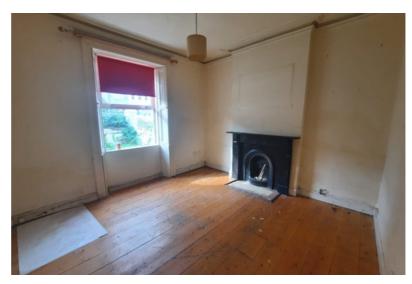

#### | LIVING ROOM

3.9m x 4.13m (12'7" x 13'5")

The living room has one large window to the front of the property, an attractive cornice, an open marble fireplace, one centre light piece, one radiator, timber flooring and ample power points.