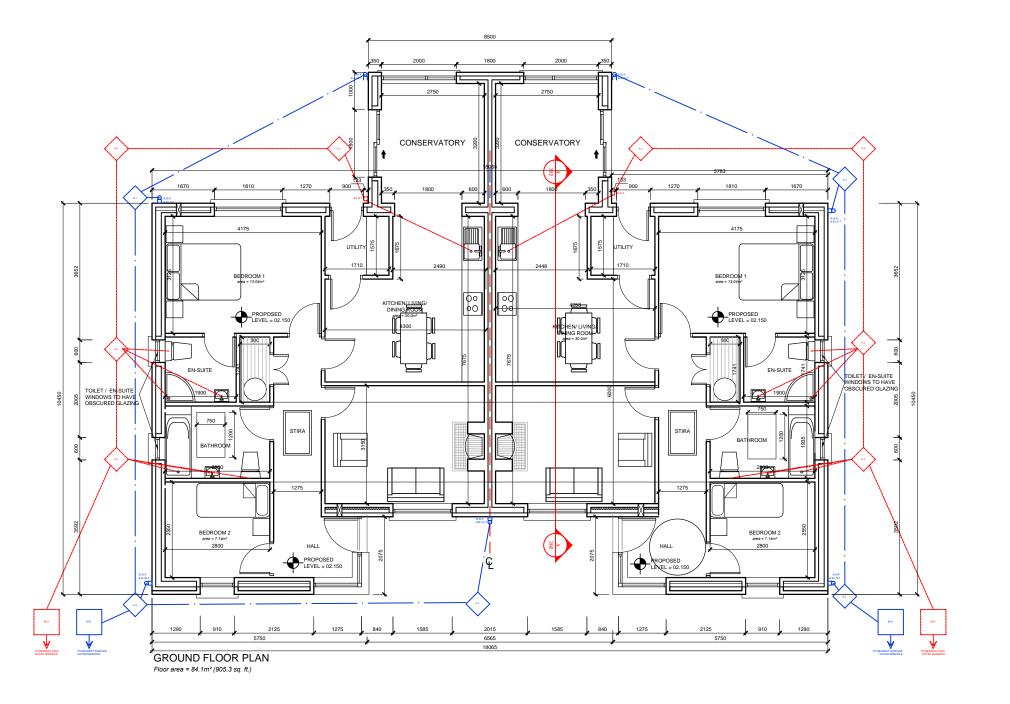

NOTE: NORTH POINT VARIES SLIGHTLY FOR EACH UNIT. REFER TO SITE PLAN DWG NO. 2016192-WD-103 FOR CLARIFICATION ON RELEVANT POSITION

LEGEND: NOTE: LEVELS WILL VARY ACCORDING TO HOUSE POSITION NOTE: REFER TO SITE LAYOUT PLAN FOR DETAILS OF FINISHED FLOOR LEVELS. NOTE: PROPOSED LEVELS SHOWN AS NOTE: EXISTING SPOT LEVELS SHOWN AS NOTE: NORTH POINT VARIES SLIGHTLY FOR EACH UNIT. REFER TO SITE PLAN DWG NO. 2016192-WD-103 FOR CLARIFICATION ON RELEVANT POSITION NOTE: PROPOSED 100mm Ø WAVIN SURFACE WATER DRAINAGE RUN LAID TO FALLS TO EXISTING PUBLIC SURFACE WATER DRAINS SHOWN AS -NOTE: PROPOSED SURFACE WATER MANHOLE SHOWN AS NOTE: PROPOSED 100mm Ø WAVIN FOUL WATER DRAINAGE RUN LAID TO FALLS TO EXISTING PUBLIC FOUL WATER DRAINS SHOWN AS NOTE: PROPOSED FOUL WATER MANHOLE SHOWN AS NOTE: ALL TOILET / EN-SUITE WINDOWS TO HAVE OBSCURED GLAZING NOTE: ALTERATIONS TO HOUSE SHOWN AS -UNIT INDICATED ON SITE PLAN DWG NO. WD-103 AS SHOWN =

C.J. Falconer & Associates
Chartered Architects & Planning Consultants

St. Patrick's House, Newtown, Waterford, Ireland. t: +353 (0)51 878888 | f: +353 (0)51 878794 | e: mail@cjfa.ie | w: www.cjfa.ie

| DWG. SERIES: | PLANNI                             | NG PERMIS      | SSION         |
|--------------|------------------------------------|----------------|---------------|
|              |                                    |                |               |
| CLIENT:      | S&K CAREY I                        |                |               |
|              | HOUSING DE                         | VELOPMENT A    | T             |
| JOB:         | CLONEA ROAD, ABBEYSIDE, DUNGARVAN, |                |               |
|              | CO. WATERF                         | ORD.           | ,             |
| DRAWING:     | O DED OINO                         | F OTODY (LIQUE | OF T/DF F)    |
|              |                                    | E STORY (HOU:  | SE TYPE E)    |
|              | GROUND FLO                         | OOR PLAN       |               |
|              |                                    |                |               |
| DATE:        | 07.02.2018                         | SCALE:         | A3: 1:100     |
| DRAWN:       | GARY CHAPMAN                       | CHECKED:       | GARY FALCONER |
|              |                                    | · ·            |               |
| JOB NUMBER   |                                    | DWG NUMBER     | REVISIO       |
| 201619       | 92 <b> </b>                        | PL-211         |               |