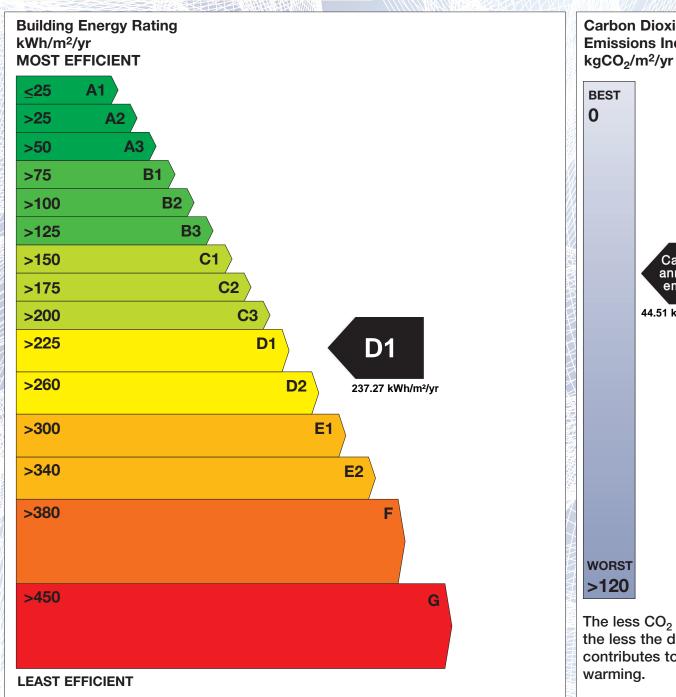

## BER for the building detailed below is:

D1

26 HIGHLAND LAWN

**BER Number** 108447509 Date of Issue 29/02/2016 Valid Until 28/02/2026 Assessor Number 105161 Assessor Company No 105161

Addrass

The Building Energy Rating (BER) is an indication of the energy performance of this dwelling. It covers energy use for space heating, water heating, ventilation and lighting, calculated on the basis of standard occupancy. It is expressed as primary energy use per unit floor area per year (kWh/m²/yr).

'A' rated properties are the most energy efficient and will tend to have the lowest energy bills.

Carbon Dioxide (CO<sub>2</sub>) **Emissions Indicator** Calculated annual CO2 emissions 44.51 kgCO<sub>2</sub>/m<sup>2</sup>/yr The less CO<sub>2</sub> produced, the less the dwelling contributes to global