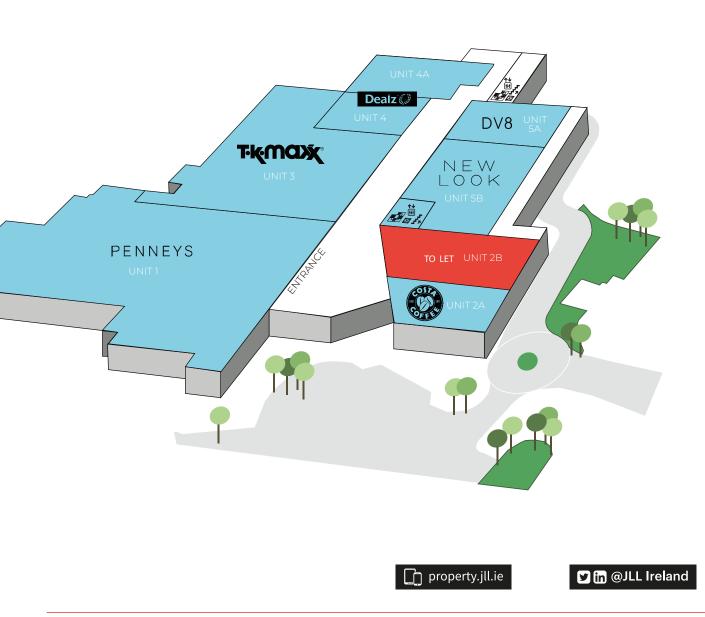

# Description

- Retail unit extending 5,533 sq.ft. over ground floor with an additional 1,776 sq.ft. at mezzanine level.
- The unit occupies a prominent position near the entrance of Fairgreen Shopping Centre.
- Fairgreen Shopping Centre is centrally located in Mullingar Town centre at pivotal roundabout connecting Patrick Street & Ashe Road.
- The centre is anchored by TK Maxx and Penneys with additional retailers including New Look and Dealz.
- Benefits from 300 underground carparking spaces, accessible from a central point in the mall.
- With a catchment of c.88,000 people, the centre attracts a footfall in the region of 1.5 million per annum.
- Available from January 2024 on a new 15-year lease.