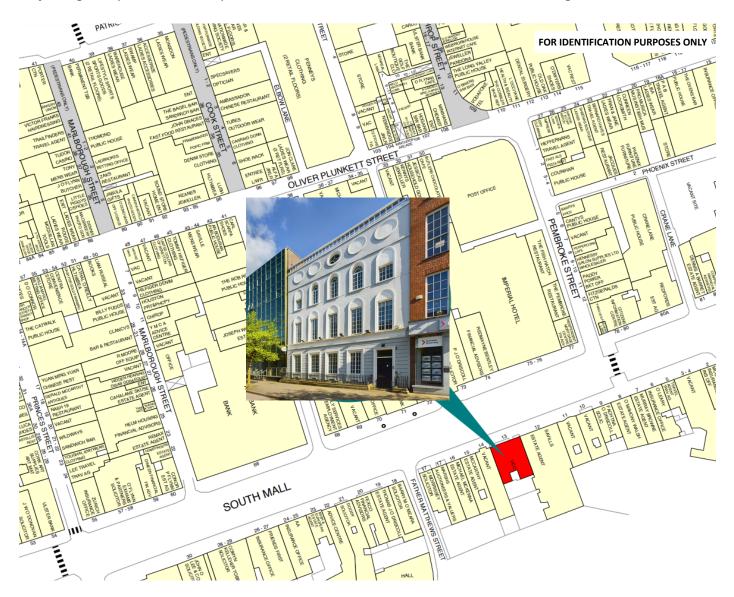

#### Location

The property is located in Cork city centre on the south side of South Mall. The South Mall is the traditional home to all major financial and professional services firms in Cork.

13 South Mall is centrally situated on the street, opposite the Imperial Hotel and a short distance from Oliver Plunkett Street and St. Patrick's Street - Cork's premier retail thoroughfares.

Adjoining occupiers include Republic of Work at 12 South Mall and Cohalan Downing at 14 South Mall.

Adjoining occupiers include AIB, Bank of Ireland, Imperial Hotel, KPMG, RDJ, McCarthy Insurance, DBFL Engineering, Republic of Work, Cohalan Downing, O'Donovan Baker Solicitors and Click Dimensions to name but a few.