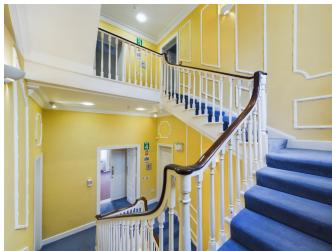

#### **Description**

13 South Mall comprises a prestigious single let three storey plus attic mid-terrace period office property. The building dates from the early 19th century and has a distinctive façade with approximately 12 metres street frontage. Internally the building retains many of its original period features which have been well maintained. The building extends to approximately 3,768 sq. ft. with a small enclosed yard to rear.