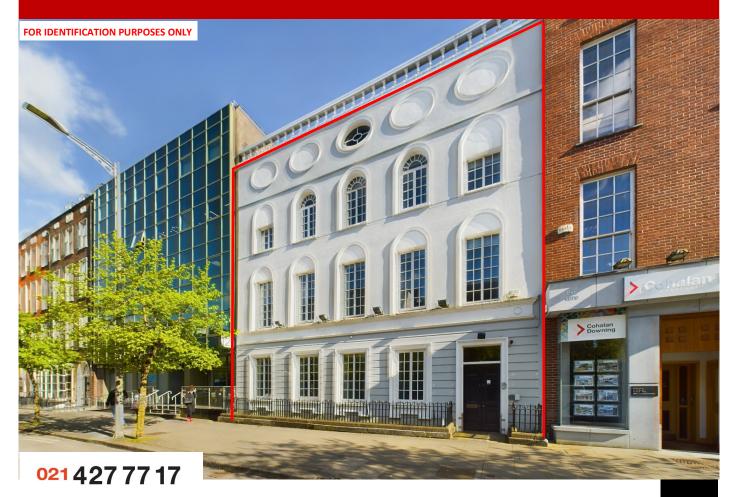

# PRESTIGIOUS 'OWN DOOR' OFFICE OPPORTUNITY

## 13 SOUTH MALL, CORK. T12 KW86

#### **Description**

13 South Mall comprises a prestigious single let three storey plus attic mid-terrace period office property. The building dates from the early 19th century and has a distinctive façade with approximately 12 metres street frontage. Internally the building retains many of its original period features which have been well maintained. The building extends to approximately 3,768 sq. ft. with a small enclosed yard to rear.