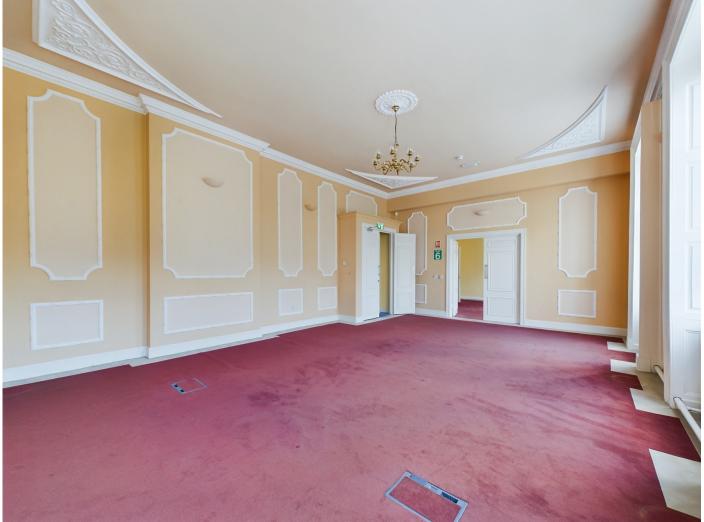

### > www.cohalandowning.ie

- ⇒ An opportunity to lease a prestigious office building in this high profile location in the heart of Cork City's Central Business District.
- ⇒ This landmark building is very well presented and extends over three floors plus an attic to provide an approximate floor area of 3,768 sq.ft/ 350 sqm.
- ⇒ The internal arrangement of the building provides a series of private and open plan offices along with meeting rooms and a statement boardroom, which may also be used as an additional office space. Accommodation also includes ancillary staff facilities such as a canteen area and W.C's.
- ⇒ This central location on South Mall provides immediate access to all city centre services.

#### **Description**

13 South Mall comprises a prestigious single let three storey plus attic mid-terrace period office property. The building dates from the early 19th century and has a distinctive façade with approximately 12 metres street frontage. Internally the building retains many of its original period features which have been well maintained. The building extends to approximately 3,768 sq. ft. with a small enclosed yard to rear.