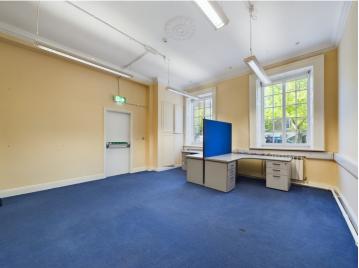

### > www.cohalandowning.ie

- ⇒ An opportunity to lease a prestigious office building in this high profile location in the heart of Cork City's Central Business District.
- ⇒ This landmark building is very well presented and extends over three floors plus an attic to provide an approximate floor area of 3,768 sq.ft/ 350 sqm.
- ⇒ The internal arrangement of the building provides a series of private and open plan offices along with meeting rooms and a statement boardroom, which may also be used as an additional office space. Accommodation also includes ancillary staff facilities such as a canteen area and W.C's.
- ⇒ This central location on South Mall provides immediate access to all city centre services.

#### **Description**

13 South Mall comprises a prestigious single let three storey plus attic mid-terrace period office property. The building dates from the early 19th century and has a distinctive façade with approximately 12 metres street frontage. Internally the building retains many of its original period features which have been well maintained. The building extends to approximately 3,768 sq. ft. with a small enclosed yard to rear.