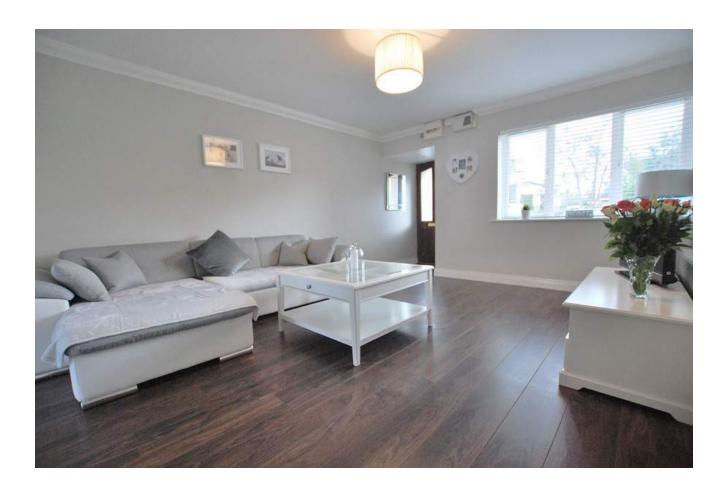

#### **LOUNGE**

14'07" x 12'4" (4.5m x 3.8m)

Accessed through front door, laminate flooring, access to kitchen and iner hallway.