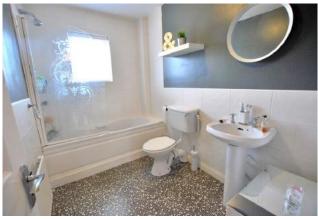

### **BATHROOM**

8'5" x 5'9" (2.7m x 1.8m)

Lino to floor, tiled to wet areas, fitted with w/wc, whb and bath with shower.