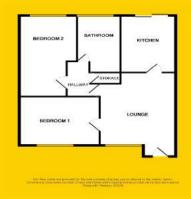

ated in the heart of Clondalkin Village





# **ACCOMMODATION**

#### **LOUNGE**

14'07" x 12'4" (4.5m x 3.8m)

Accessed through front door, laminate flooring, access to kitchen and iner hallway.

#### **KITCHEN**

11'8" x 9'1' (3.6m x 2.8m)

Laminate flooring, fitted kitchen with tiled splashback and sliding patio door to communal green space.

#### BEDROOM 1

11" x 8'5" (3.5m x 2.6m)

Double bedroom to the front of the property, laminate flooring, built in wardrobes and venetian blinds.

#### **BEDROOM 2**

14.4" x 9'5" (4.4m x 2.9m)

Double bedroom to the rear of the property, laminate flooring, built in wardrobes and venetian blinds.

### **BATHROOM**

8'5" x 5'9" (2.7m x 1.8m)

Lino to floor, tiled to wet areas, fitted with w/wc, whb and bath with shower.









# **FLOOR PLANS**



# **DIRECTIONS**

If travelling on M7 take exit 10 for Newbridge. At the top of the slip road turn right for Rathangan. Proceed ahead passing Finchley Motors on the left hand side and continue straight on crossing the bridge. Turn right for Thomastown, proceed ahead and the property can be found on the right hand side clearly marked by our For Sale sign.

# **VIEWING**

The Millpark development is found in the heart of Clondalkin Village on The Old Nangor Road opposite Clondalkin Leisure Centre. Upon entering the main entrance gate, no. 155 can be found on the right hand side clearly marked by our For Sale Sign.

## **LOCATION**



# **NEGOTIATOR**

Ross McHugh and he can be contacted on 01 40 30 720 or 087 136 8084.

Alternatively you can send an email to ross@raycooke.ie and we will co