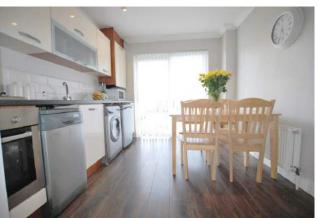

#### **KITCHEN**

11'8" x 9'1' (3.6m x 2.8m)

Laminate flooring, fitted kitchen with tiled splashback and sliding patio door to communal green space.