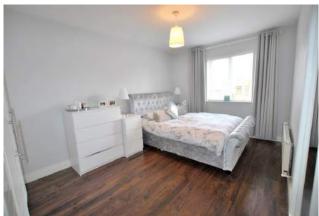

#### BEDROOM 1

11" x 8'5" (3.5m x 2.6m)

Double bedroom to the front of the property, laminate flooring, built in wardrobes and venetian blinds.

#### **BEDROOM 2**

14.4" x 9'5" (4.4m x 2.9m)

Double bedroom to the rear of the property, laminate flooring, built in wardrobes and venetian blinds.