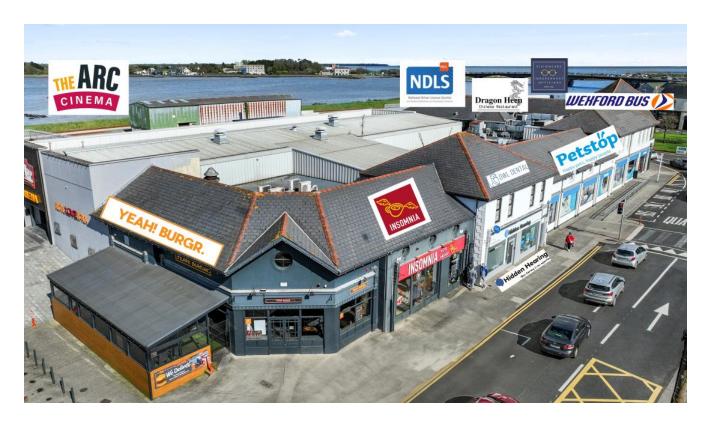

#### **LOCATION:**

The subject property is situated at Redmond Square shopping centre directly opposite Dunnes Stores in a high-profile location. Unit 1B, Redmond Square is adjacent to the Arc Cinema with an abundance of parking in close proximity. This location includes Wexford Bus and railway station and sees high volumes of pedestrian and vehicular traffic. It is a highly accessible location close to all amenities. This is a superb opportunity to secure a lease on a premises with an established café use. Rarely does an opportunity such as this present itself in Wexford Town.

#### **DESCRIPTION:**

Kehoe & Associates are delighted to present this exceptional opportunity to market. The subject property comprises an open plan café premises extending to c. 93 sq.m. / 1,001 sq.ft. Additionally, the Back of House (BOH) facilities are shared with the occupier of Unit 1A, Redmond Square. The unit has extensive display windows and street frontage. Adjoining occupiers in Redmond Square include: Petstop, Dunnes Stores, The Arc Cinema, McCauleys Pharmacy, Mi Street Food, Hidden Hearing, Wexford Medical Centre, Wexford Bus, etc. The property is presented in excellent order and ready for immediate occupancy. Viewing comes highly recommended.