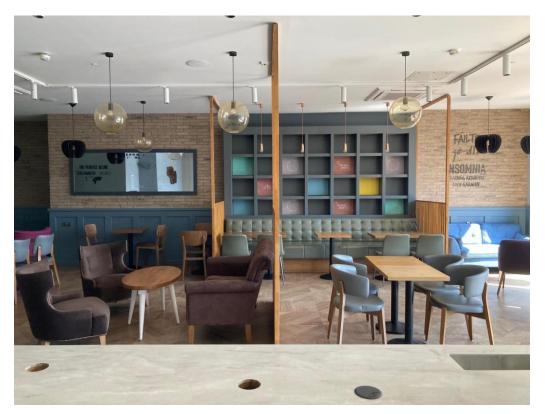

#### **DESCRIPTION:**

Kehoe & Associates are delighted to present this exceptional opportunity to market. The subject property comprises an open plan café premises extending to c. 93 sq.m. / 1,001 sq.ft. Additionally, the Back of House (BOH) facilities are shared with the occupier of Unit 1A, Redmond Square. The unit has extensive display windows and street frontage. Adjoining occupiers in Redmond Square include: Petstop, Dunnes Stores, The Arc Cinema, McCauleys Pharmacy, Mi Street Food, Hidden Hearing, Wexford Medical Centre, Wexford Bus, etc. The property is presented in excellent order and ready for immediate occupancy. Viewing comes highly recommended.