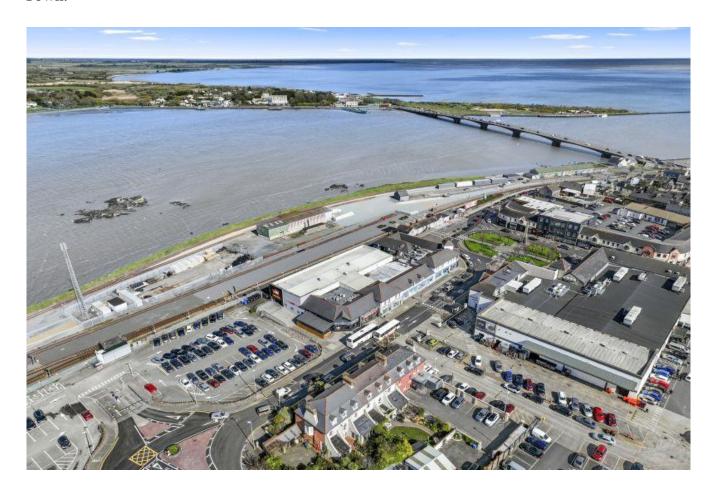

#### **LOCATION:**

The subject property is situated at Redmond Square shopping centre directly opposite Dunnes Stores in a high-profile location. Unit 1B, Redmond Square is adjacent to the Arc Cinema with an abundance of parking in close proximity. This location includes Wexford Bus and railway station and sees high volumes of pedestrian and vehicular traffic. It is a highly accessible location close to all amenities. This is a superb opportunity to secure a lease on a premises with an established café use. Rarely does an opportunity such as this present itself in Wexford Town.

#### **DIRECTIONS:**

From Wexford's Commercial Quay head northwards keeping Wexford Bridge on your right-hand side. Proceed straight ahead into Redmond Square, continue along the one-way street system and both units are directly adjacent to the Arc Cinema.