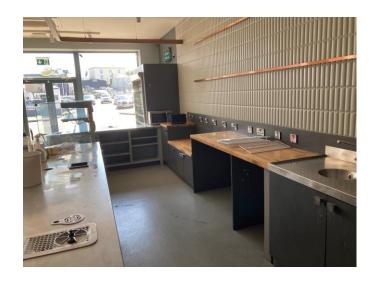

#### **BACK OF HOUSE (BOH) AREA**

Tenant will have the right to use the BOH facilities (excluding the office).