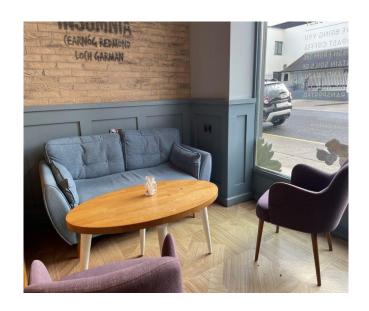

#### **DESCRIPTION:**

Kehoe & Associates are delighted to present this exceptional opportunity to market. The subject property comprises an open plan café premises extending to c. 93 sq.m. / 1,001 sq.ft. Additionally, the Back of House (BOH) facilities are shared with the occupier of Unit 1A, Redmond Square. The unit has extensive display windows and street frontage. Adjoining occupiers in Redmond Square include: Petstop, Dunnes Stores, The Arc Cinema, McCauleys Pharmacy, Mi Street Food, Hidden Hearing, Wexford Medical Centre, Wexford Bus, etc. The property is presented in excellent order and ready for immediate occupancy. Viewing comes highly recommended.