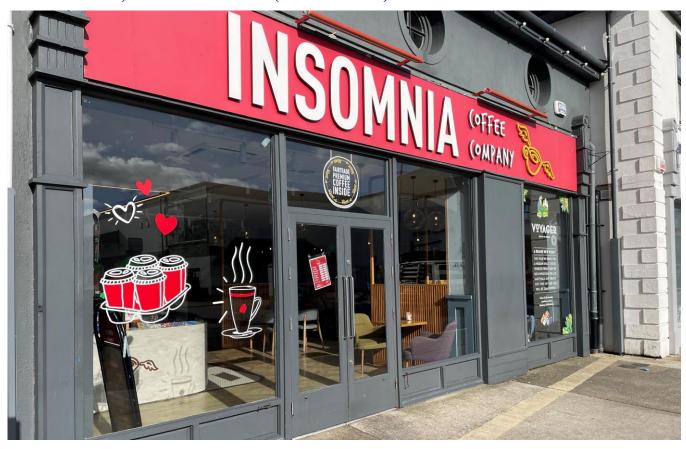

# FORMER INSOMNIA PREMISES,

UNIT 1B, REDMOND SQUARE, WEXFORD

**RENT: €25,000 PER ANNUM (EXCLUSIVE)** 

FILE NO. b847.BK

### **Key Details**

- Exceptional opportunity to lease this turnkey café premises extending to c. 93 sq.m. / 1,001 sq.ft. with an abundance of parking in close proximity.
- Positioned in an excellent location, high-profile on Redmond Road, directly opposite Dunnes Stores and adjacent to Redmond Square.
- ❖ This area sees large volumes of footfall with Wexford Bus station, Wexford railway station and The Arc Cinema on the doorstep.
- Presented in excellent condition and ready for immediate occupancy.
- ❖ For further details contact the sole letting agents, Kehoe & Assoc. at 053 9144393 or email <a href="mailto:info@kehoeproperty.com">info@kehoeproperty.com</a>

#### **LOCATION:**

The subject property is situated at Redmond Square shopping centre directly opposite Dunnes Stores in a high-profile location. Unit 1B, Redmond Square is adjacent to the Arc Cinema with an abundance of parking in close proximity. This location includes Wexford Bus and railway station and sees high volumes of pedestrian and vehicular traffic. It is a highly accessible location close to all amenities. This is a superb opportunity to secure a lease on a premises with an established café use. Rarely does an opportunity such as this present itself in Wexford Town.

#### **DESCRIPTION:**

Kehoe & Associates are delighted to present this exceptional opportunity to market. The subject property comprises an open plan café premises extending to c. 93 sq.m. / 1,001 sq.ft. Additionally, the Back of House (BOH) facilities are shared with the occupier of Unit 1A, Redmond Square. The unit has extensive display windows and street frontage. Adjoining occupiers in Redmond Square include: Petstop, Dunnes Stores, The Arc Cinema, McCauleys Pharmacy, Mi Street Food, Hidden Hearing, Wexford Medical Centre, Wexford Bus, etc. The property is presented in excellent order and ready for immediate occupancy. Viewing comes highly recommended.