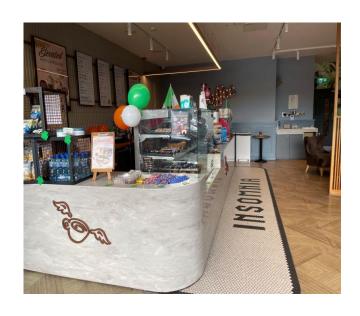

#### **DESCRIPTION:**

Kehoe & Associates are delighted to present this exceptional opportunity to market. The subject property comprises an open plan café premises extending to c. 93 sq.m. / 1,001 sq.ft. Additionally, the Back of House (BOH) facilities are shared with the occupier of Unit 1A, Redmond Square. The unit has extensive display windows and street frontage. Adjoining occupiers in Redmond Square include: Petstop, Dunnes Stores, The Arc Cinema, McCauleys Pharmacy, Mi Street Food, Hidden Hearing, Wexford Medical Centre, Wexford Bus, etc. The property is presented in excellent order and ready for immediate occupancy. Viewing comes highly recommended.

#### **BACK OF HOUSE (BOH) AREA**

Tenant will have the right to use the BOH facilities (excluding the office).