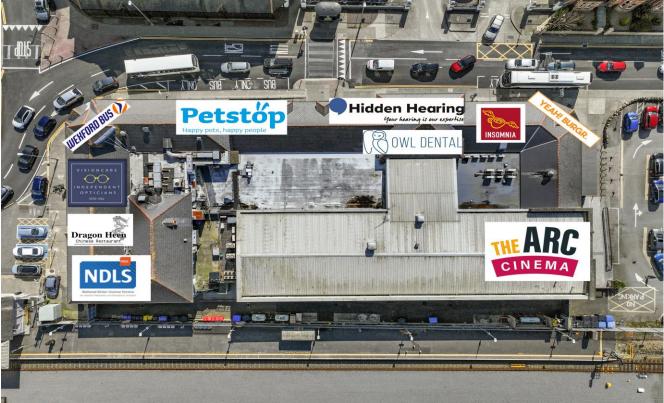

#### **LOCATION:**

The subject property is situated at Redmond Square shopping centre directly opposite Dunnes Stores in a high-profile location. Unit 1B, Redmond Square is adjacent to the Arc Cinema with an abundance of parking in close proximity. This location includes Wexford Bus and railway station and sees high volumes of pedestrian and vehicular traffic. It is a highly accessible location close to all amenities. This is a superb opportunity to secure a lease on a premises with an established café use. Rarely does an opportunity such as this present itself in Wexford Town.

#### **DESCRIPTION:**

Kehoe & Associates are delighted to present this exceptional opportunity to market. The subject property comprises an open plan café premises extending to c. 93 sq.m. / 1,001 sq.ft. Additionally, the Back of House (BOH) facilities are shared with the occupier of Unit 1A, Redmond Square. The unit has extensive display windows and street frontage. Adjoining occupiers in Redmond Square include: Petstop, Dunnes Stores, The Arc Cinema, McCauleys Pharmacy, Mi Street Food, Hidden Hearing, Wexford Medical Centre, Wexford Bus, etc. The property is presented in excellent order and ready for immediate occupancy. Viewing comes highly recommended.