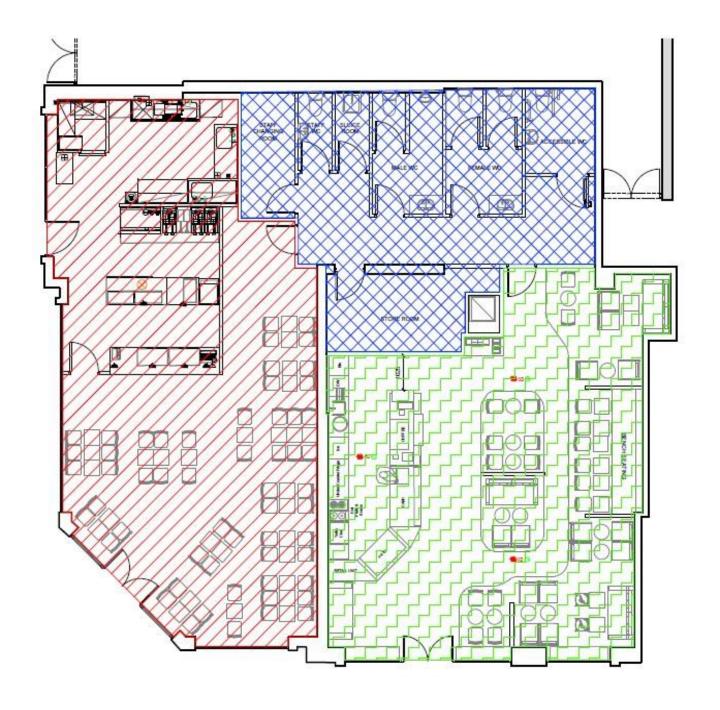

ecure a lease on a premises with an established café use. Rarely does an opportunity such as this present itself in Wexford Town.



#### **DESCRIPTION:**

Kehoe & Associates are delighted to present this exceptional opportunity to market. The subject property comprises an open plan café premises extending to c. 93 sq.m. / 1,001 sq.ft. Additionally, the Back of House (BOH) facilities are shared with the occupier of Unit 1A, Redmond Square. The unit has extensive display windows and street frontage. Adjoining occupiers in Redmond Square include: Petstop, Dunnes Stores, The Arc Cinema, McCauleys Pharmacy, Mi Street Food, Hidden Hearing, Wexford Medical Centre, Wexford Bus, etc. The property is presented in excellent order and ready for immediate occupancy. Viewing comes highly recommended.



PROPOSED FLOOR PLANS







#### **SERVICES:**

Mains water, mains drainage and ESB.

#### **LOCAL AUTHORITY RATES:**

The valuation office reference number is 2179262. Net annual Valuation (NAV) of this property is €28,100. The annual rate of valuation (ARV) determined by Wexford County Council in 2025 is 0.253. Therefore, the current annual rate on this premises is €7,109.30.

#### **PLEASE NOTE:**

The tenant will be responsible for rates, VAT, insurance, service charges and all usual outgoings.

#### **LEASE TERMS**

Flexible lease terms apply.

#### **BACK OF HOUSE (BOH) AREA**

Tenant will have the right to use the BOH facilities (excluding the office).

#### **SERVICE CHARGE**

2024/2025 Communal Service Charge: €1,703.

Back of House (BOH) Service Charge: €150 per month.

#### **