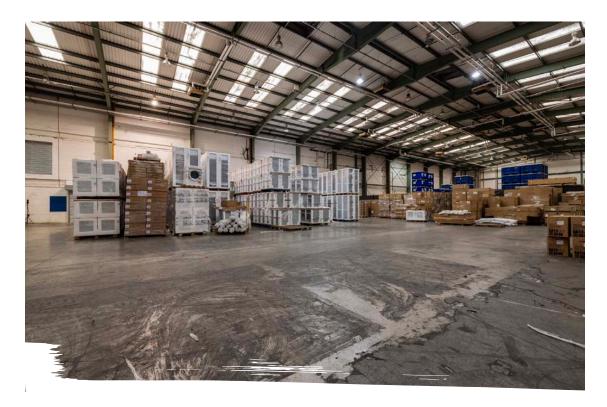

# Description

- The property comprises a detached industrial facility and a three storey office/ storage facility extending to a total of approximately 101,007 sq ft on a site of approximately 1.46 ha (3.6 acres)
- The warehouse has a concrete floor with a metal deck roof with a clear internal height of approximately 9m
- Loading to the property is provided on the west of the building through 2 dock level doors and 8 grade level doors
- The ground and first floor have been converted to be used for storage