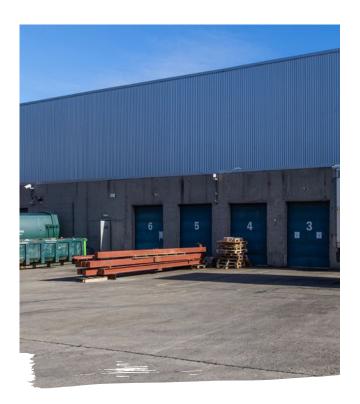

# Description

- The property comprises a detached industrial facility and a three storey office/ storage facility extending to a total of approximately 101,007 sq ft on a site of approximately 1.46 ha (3.6 acres)
- The warehouse has a concrete floor with a metal deck roof with a clear internal height of approximately 9m
- Loading to the property is provided on the west of the building through 2 dock level doors and 8 grade level doors
- The ground and first floor have been converted to be used for storage