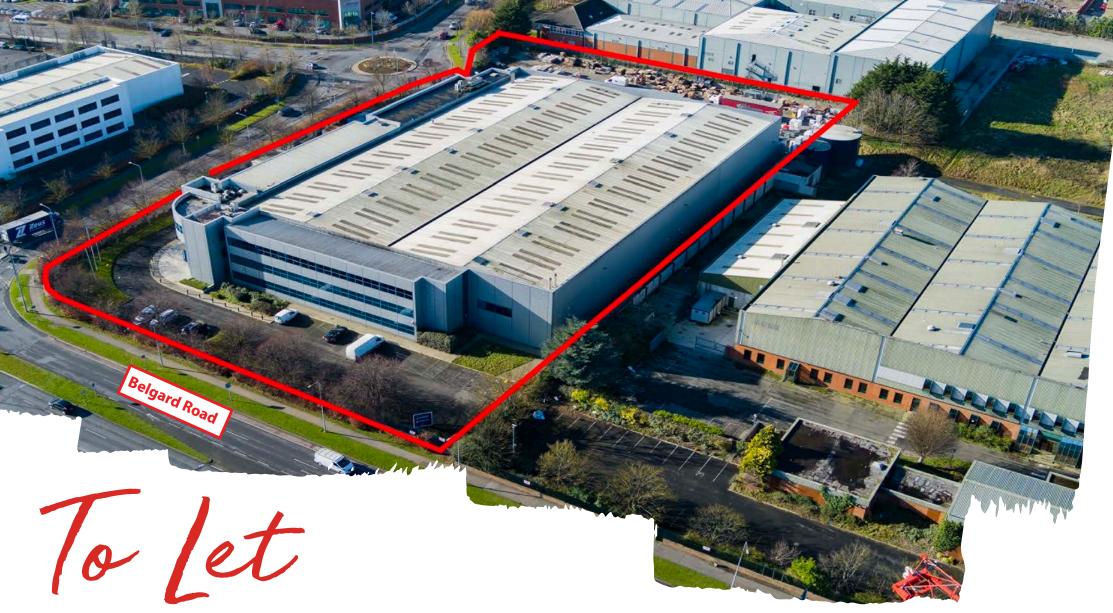

Belgard House, Belgard Road, Tallaght, Dublin 24 D24 YA3W

101,007 Sq Ft on a site of approximately 1.46 Ha (3.6 Acres)

# Location

- The subject property is located in the heart of Tallaght on Belgard Square North
- The site is immediately north of the Square Shopping Centre with South Dublin County Council offices to the south and Tallaght Hospital to the west within approx. 400m
- The property is approx. 800m from the N81, 3.1km from the N7 at Newlands Cross, and approximately 3km from the N81/M50 Motorway (Junction 11) providing easy access to all arterial routes including the N7, M4, M3 and M1 Belfast corridor in addition to the Dublin Port Tunnel
- There is excellent transport to and from the city centre through the Square LUAS stop which is approx. 500m from the property

# Description

- The property comprises a detached industrial facility and a three storey office/ storage facility extending to a total of approximately 101,007 sq ft on a site of approximately 1.46 ha (3.6 acres)
- The warehouse has a concrete floor with a metal deck roof with a clear internal height of approximately 9m
- Loading to the property is provided on the west of the building through 2 dock level doors and 8 grade level doors
- The ground and first floor have been converted to be used for storage