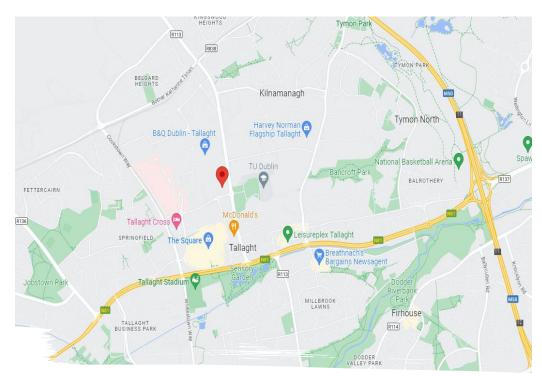

# Location

- The subject property is located in the heart of Tallaght on Belgard Square North
- The site is immediately north of the Square Shopping Centre with South Dublin County Council offices to the south and Tallaght Hospital to the west within approx. 400m
- The property is approx. 800m from the N81, 3.1km from the N7 at Newlands Cross, and approximately 3km from the N81/M50 Motorway (Junction 11) providing easy access to all arterial routes including the N7, M4, M3 and M1 Belfast corridor in addition to the Dublin Port Tunnel
- There is excellent transport to and from the city centre through the Square LUAS stop which is approx. 500m from the property

# **Travel Times**

™ M50 Motorway Junction 10 – 6 mins
 ™ M50 Motorway Junction 11 (N7) – 7 mins

₩ M50 Motorway Junction 9 (N7) – 8 mins

**对** Dublin Airport − 19 mins

**☆** Dublin Port Tunnel – 18 mins

Dublin City Centre – 28 mins