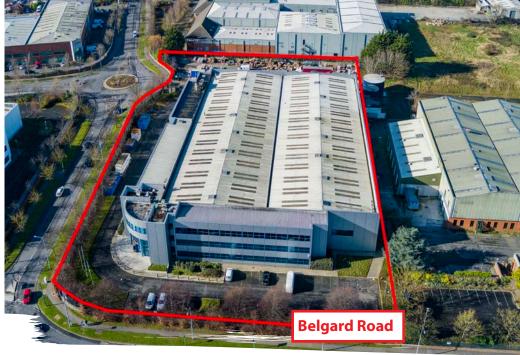

Belgard House, Belgard Road, Tallaght, Dublin 24 D24 YA3W

101,007 Sq Ft on a site of approximately 1.46 Ha (3.6 Acres)

# Description

- The property comprises a detached industrial facility and a three storey office/ storage facility extending to a total of approximately 101,007 sq ft on a site of approximately 1.46 ha (3.6 acres)
- The warehouse has a concrete floor with a metal deck roof with a clear internal height of approximately 9m
- Loading to the property is provided on the west of the building through 2 dock level doors and 8 grade level doors
- The ground and first floor have been converted to be used for storage