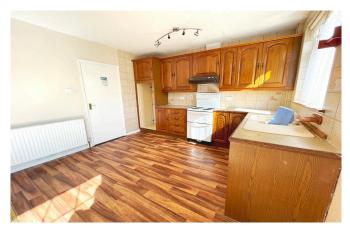

#### Accommodation

Entrance Hall 3.9m x 1.9m

Under stairs storage cupboard with access to the lounge and kitchen.

Living 4.5m x 3.7m Bright and spacious living area with laminate flooring

Kitchen/ Dining
5.8m x 3.4m
Laminate flooring with floor and eye level units
and space for washing machine, fridge freezer and
over with patio door leading to the rear garden.