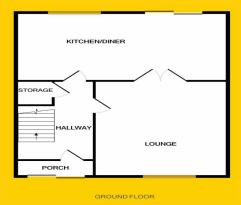

#### Accommodation

Entrance Hall 3.9m x 1.9m

Under stairs storage cupboard with access to the lounge and kitchen.

Living 4.5m x 3.7m Bright and spacious living area with laminate flooring

Kitchen/ Dining
5.8m x 3.4m
Laminate flooring with floor and eye level units
and space for washing machine, fridge freezer and
over with patio door leading to the rear garden.

#### Floor Plans