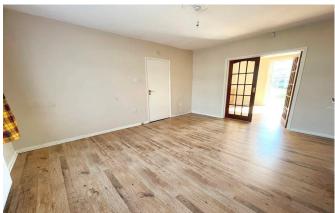

#### Accommodation

Entrance Hall 3.9m x 1.9m

Under stairs storage cupboard with access to the lounge and kitchen.

Living 4.5m x 3.7m Bright and spacious living area with laminate flooring

Kitchen/ Dining
5.8m x 3.4m
Laminate flooring with floor and eye level units
and space for washing machine, fridge freezer and
over with patio door leading to the rear garden.