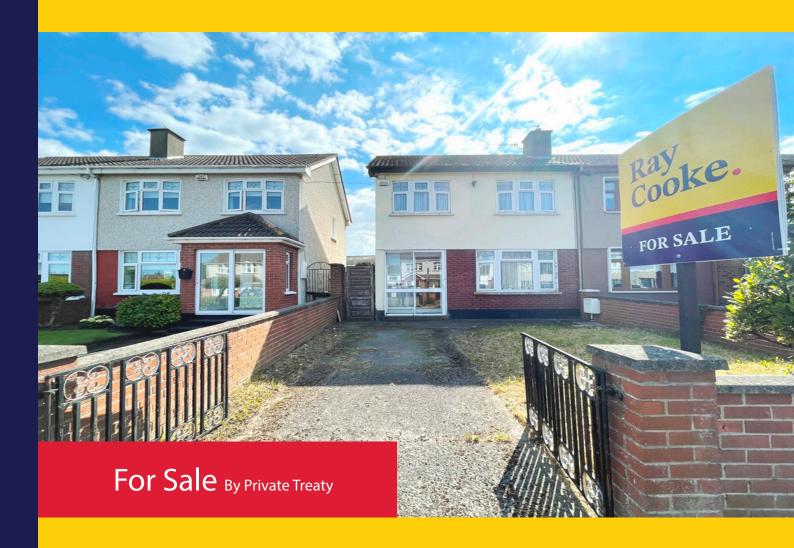

# Ray Cooke.

23 Elmcastle Close, Kilnamanagh, Dublin 24, D24Y99V

Scan to view Property

3 Bedroom | 1 Bathroom | Semi Detached | 95 sq.m

Guide Price: €325,000

#### Description

Ray Cooke Auctioneers are delighted to offer to the market this rarely available three bedroom semidetached family home to the market in the popular Elmcastle development, Kilnamanagh.

Positioned in a Cul de sac, situated in one of Kilnamanagh's most sought after developments, this is the perfect location for young families with its own national primary school and plethora of local amenities. There is great access to all major road networks including the M50, N7, N81 and Belgard Road and is also well served by public transport with the Luas and Dublin Bus stop conveniently located nearby making the city centre easily accessible. Open and airy living accommodation of c. 95 Sqm can be found in this property which in brief consists of; Entrance porch, entrance hall, Lounge and Kitchen/dining room to the ground floor. Upstairs you will find three bedrooms and a family bathroom. Externally to the rear you find a larger than average garden with side access to the front where you will find a gated driveway for off road parking. Number 23 comes to the market in need of refurbishment throughout. This presents and ideal opportunity for someone to put their own stamp on a property that offers huge potential!! Call Ray Cooke Auctioneers for