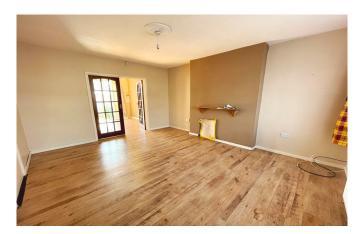

#### Accommodation

Entrance Hall 3.9m x 1.9m

Under stairs storage cupboard with access to the lounge and kitchen.

Living 4.5m x 3.7m Bright and spacious living area with laminate flooring

Kitchen/ Dining
5.8m x 3.4m
Laminate flooring with floor and eye level units
and space for washing machine, fridge freezer and
over with patio door leading to the rear garden.