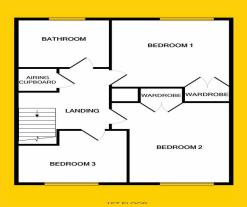

Bedroom 1
3.5m x 3.7m
Double bedroom to the rear of the property with built in cupboard.

Bedroom 2
3.8m x 2.9m
Double room to the front of the property with built in cupboard.

Bedroom 3  $2.7m \times 2.4m$  Single Bedroom to ther front of the property.

Bathroom 1.9m x 1.7m WC, WHB and bath.

#### Floor Plans