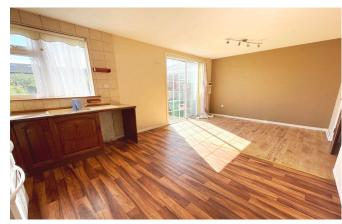

#### Accommodation

Entrance Hall 3.9m x 1.9m

Under stairs storage cupboard with access to the lounge and kitchen.

Living 4.5m x 3.7m Bright and spacious living area with laminate flooring

Kitchen/ Dining
5.8m x 3.4m
Laminate flooring with floor and eye level units
and space for washing machine, fridge freezer and
over with patio door leading to the rear garden.