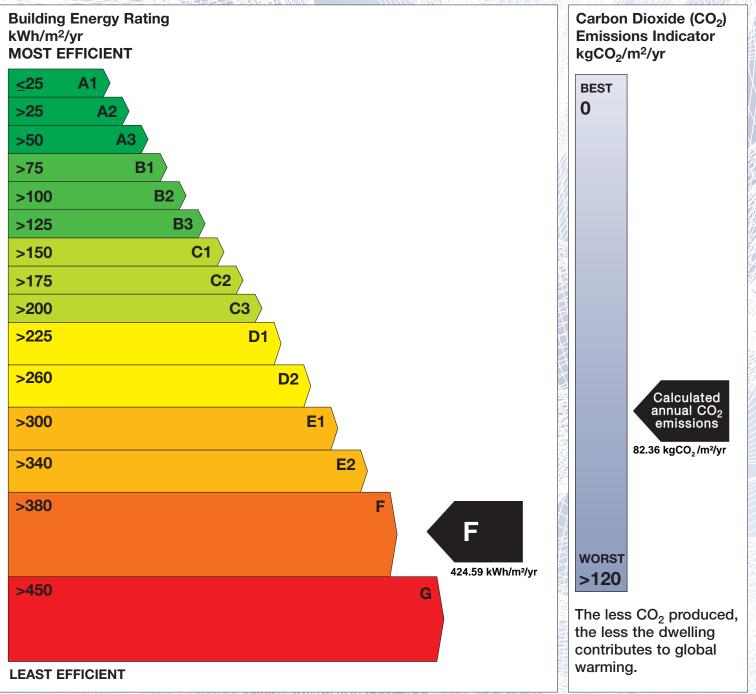

## **Building Energy Rating (BER)**

| BER for the building detailed below is: |                                | F       |
|-----------------------------------------|--------------------------------|---------|
| Address                                 | 31 SULLIVAN STREET<br>DUBLIN 7 |         |
| Eircode<br>BER Number                   | D07TDW4<br>117236950           |         |
| Date of Issue                           | 04/03/2024                     |         |
| Valid Until                             | 04/03/2034                     |         |
| Assessor Number                         | 108511                         |         |
| Assessor Company No                     | 108511                         | Hilling |

The Building Energy Rating (BER) is an indication of the energy performance of this dwelling. It covers energy use for space heating, water heating, ventilation and lighting, calculated on the basis of standard occupancy. It is expressed as primary energy use per unit floor area per year (kWh/m<sup>2</sup>/yr).

'A' rated properties are the most energy efficient and will tend to have the lowest energy bills.

**IMPORTANT:** This BER is calculated on the basis of data provided to and by the BER Assessor, and using the version of the assessment software quoted below. A future BER assigned to this dwelling may be different, as a result of changes to the dwelling or to the assessment software.