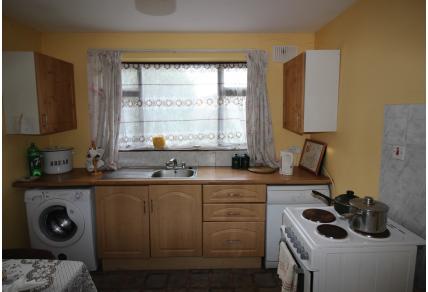

# Accommodation

| Entrance Hall    | 2.17m x 1.11m | Carpet, fuse box, attic access.                                                                                           |
|------------------|---------------|---------------------------------------------------------------------------------------------------------------------------|
| Sitting Room     | 3.40m x 4.59m | Tiled fireplace, carpet.                                                                                                  |
| Kitchen          | 3.71m x 2.98m | Fitted units, tiled splashback, plumbed for dishwasher and washing machine, vinyl floor, dual aspect windows, hot- press. |
| Bedroom 1        | 3.07m x 4.49m | Fitted wardrobes, cast iron fireplace, dual aspect windows, carpet.                                                       |
| Bedroom 2        | 2.66m x 2.11m | Fitted wardrobes, carpet.                                                                                                 |
| Bedroom 3        | 2.25m x 3.81m | Fitted wardrobes, cast iron fireplace, carpet.                                                                            |
| Bathroom         | 2.61m x 1.57m | Vinyl floor, bath, W.C. & W.H.B.                                                                                          |
| Small Inner Hall | 1.69m x 0.89m | Vinyl floor, rear door access.                                                                                            |