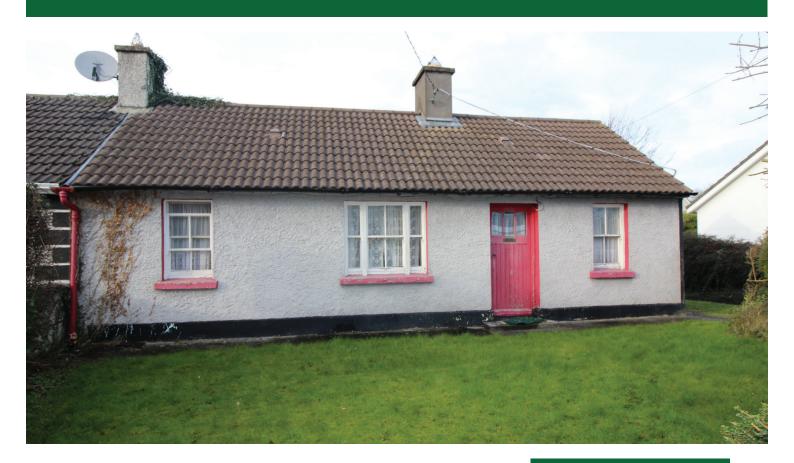

# **349 Old Greenfield** Maynooth, Co. Kildare

- Semi-detached home with development potential
- The property has 3 bedrooms and extends to approx. 65.3 sq. m. (702.88 sq. ft.)
- · Superbly appointed and generous gardens to rear
- · Off street parking with a garage and outbuildings
- Small cul-de-sac location close to local shops and schools

#### 3 bed semi detached

Approx. area of 65.3 sq. m. (702.88 sq. ft.)

Guide Price: **€195,000** 

**Private Treaty** 