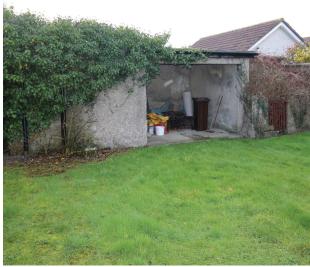

#### **Features**

- Smoke alarm
- Timber windows
- Large shed
- Off street parking
- Cul-de-sac location

#### **Additional Information**

- Approx. area 65.3 sq. m.
- Year of built approx. 83 years old
- · North-West rear garden aspect
- · Oil fired central heating