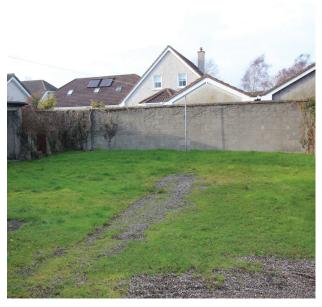

# **349 Old Greenfield** Maynooth, Co. Kildare

- Semi-detached home with development potential
- The property has 3 bedrooms and extends to approx. 65.3 sq. m. (702.88 sq. ft.)
- · Superbly appointed and generous gardens to rear
- · Off street parking with a garage and outbuildings
- Small cul-de-sac location close to local shops and schools

#### **Additional Information**

- Approx. area 65.3 sq. m.
- Year of built approx. 83 years old
- · North-West rear garden aspect
- · Oil fired central heating