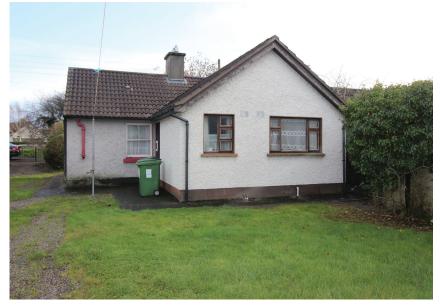

# **349 Old Greenfield** Maynooth, Co. Kildare

- Semi-detached home with development potential
- The property has 3 bedrooms and extends to approx. 65.3 sq. m. (702.88 sq. ft.)
- · Superbly appointed and generous gardens to rear
- · Off street parking with a garage and outbuildings
- Small cul-de-sac location close to local shops and schools

#### **Features**

- Smoke alarm
- Timber windows
- Large shed
- Off street parking
- Cul-de-sac location