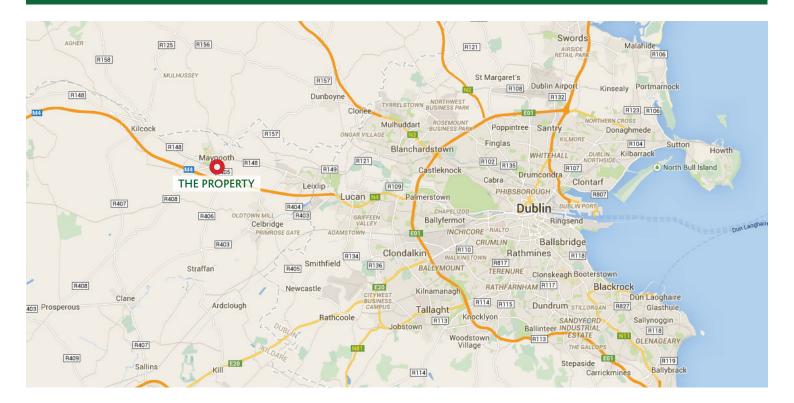

## Directions

#### **Directions**

From M4 take slip road to Maynooth. Take 3rd exit off roundabout and continue up through 2 sets of traffic lights, after 2nd set take 1st left. Proceed down this road and 349 is located on the left.

Eircode: W23 W2T9

**Contact Information** 

Property House, Main Street, Maynooth, Co. Kildare

Tel: +353 1 6286128

Email: edwardc@coonan.com
Coonan Contact: Edward Cummins

Coonan Pensions & Mortgages is regulated by the Central Bank of Ireland.