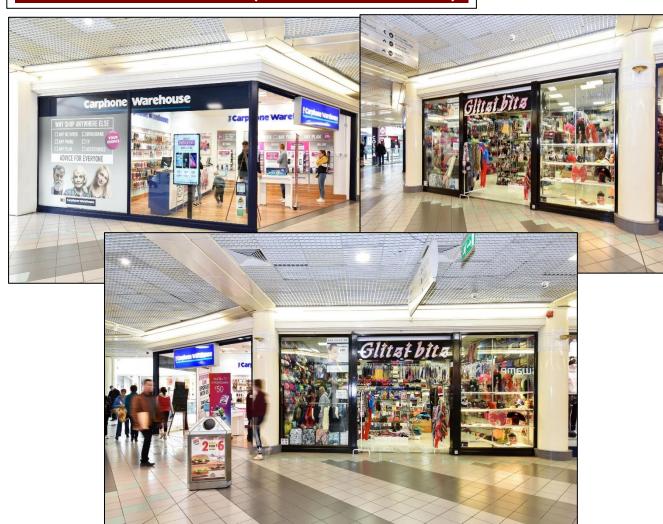

Fully occupied investments occupied by Carphone Warehouse and Glitzi Bitz.

tel: +353 91 567 331

www.ppg.ie

206A and 206B are situated in a prime position in Eyre Square Centre which is underpinned by the properties neighbouring occupiers which include; Dunnes Stores, Penney's, Vera Moda, Jack & Jones and Diesel.

#### **ACCOMMODATION**

| Description: | Tenant                    | Area (sq. metres) | Area (sq. feet) |
|--------------|---------------------------|-------------------|-----------------|
| Unit 206A    | Trinklet Accessories Ltd. | 65.00             | 700             |
| Unit 206B    | Carphone Warehouse Ltd.   | 40.80             | 439             |
| Total:       |                           | 105.80            | 1,139           |

### **TENANCY INFORMATION:**

| Unit | Tenant            | Lease Term             | <b>Rent Review</b> | <b>Current Rent</b>    |
|------|-------------------|------------------------|--------------------|------------------------|
| 206A | Trinklet          | 10 FRI year Lease      | Details on         | €50,000 per annum exc. |
|      | Accessories       | from                   | Application        |                        |
|      | Limited           | 01/04/2012             |                    |                        |
| 206B | The Carphone      | 35 year FRI Lease from | 5 yearly open      | €58,387 per annum exc. |
|      | Warehouse Limited | 1/12/1993              | market upward      |                        |
|      |                   |                        | only Review        |                        |
|      |                   |                        | TOTAL RENT         | €108,387 per annum     |