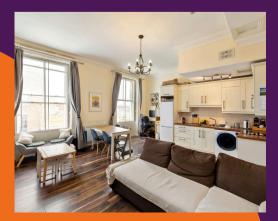

### **OVERVIEW**

We are delighted to present to the market this well portioned 276 sqm four storey over basement Pre-63 Georgian building in the very popular location on Gardiner Place.

The communal areas are in very good condition 8 the apartments have had some upgrades carried out which include secondary glazing, modern electric panel heaters, good quality kitchens and bathrooms.

The property comprises of 5 individual apartments (4 x one bedroom apartments 8 1 x two bedroom apartment) which is generating a total rental income of  $\in$ 82,716 pa.