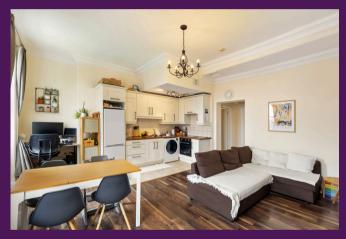

### **OVERVIEW**

We are delighted to present to the market this well portioned 276 sqm four storey over basement Pre-63 Georgian building in the very popular location on Gardiner Place.

The communal areas are in very good condition 8 the apartments have had some upgrades carried out which include secondary glazing, modern electric panel heaters, good quality kitchens and bathrooms.

## **APARTMENTS & RENTS**

- · Apt. 1 Basement 1 Bed 70 sqm Rent: €1,300 pm
- · Apt. 2 Ground 1 Bed 40 sqm Rent: €1,326 pm
- · Apt. 3 1st floor 1 Bed 53 sqm Rent: €1,248 pm
- · Apt. 4 2nd floor 1 Bed 53 sqm Rent: €1,272 pm
- · Apt. 5 3rd floor 2 Bed 60 sqm Rent: €1,747 pm