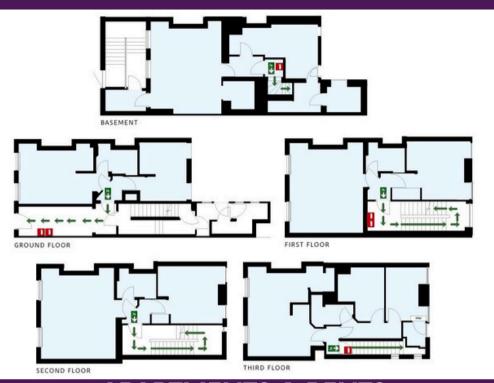

### **PROPERTY LAYOUT**

## **APARTMENTS & RENTS**

- · Apt. 1 Basement 1 Bed 70 sqm Rent: €1,300 pm
- · Apt. 2 Ground 1 Bed 40 sqm Rent: €1,326 pm
- · Apt. 3 1st floor 1 Bed 53 sqm Rent: €1,248 pm
- · Apt. 4 2nd floor 1 Bed 53 sqm Rent: €1,272 pm
- · Apt. 5 3rd floor 2 Bed 60 sqm Rent: €1,747 pm