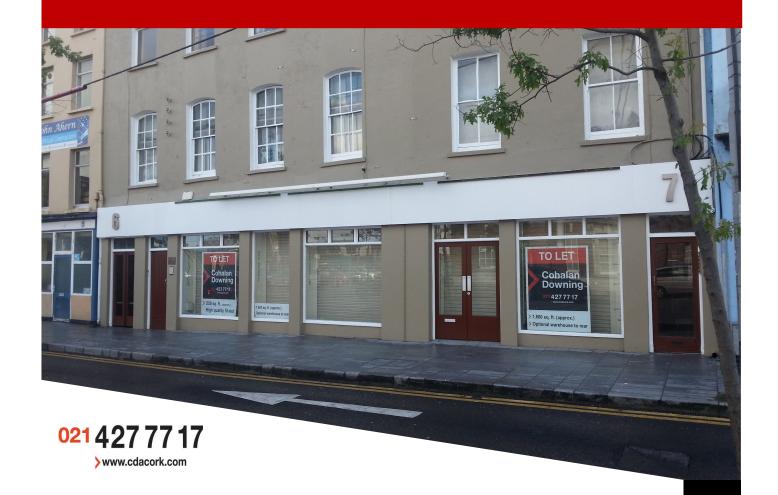

## CITY CENTRE REAR WAREHOUSE UNIT

## 6 - 7 Cornmarket Street, Cork

Warehouse unit of 3,300sq ft warehouse with separate rear access to Dalton's Avenue. Cornmarket Street is a busy City Centre thoroughfare adjacent to Cornmarket Centre, Lavitt's Quay, North Main St., Paul St. and in close proximity to Patricks Street - Cork's premier trading location.

Cornmarket Street has recently benefitted from extensive refurbishment and rejuvenation. Ample car parking is available in the area at Paul Street and North Main Street.

New flexible lease terms available.