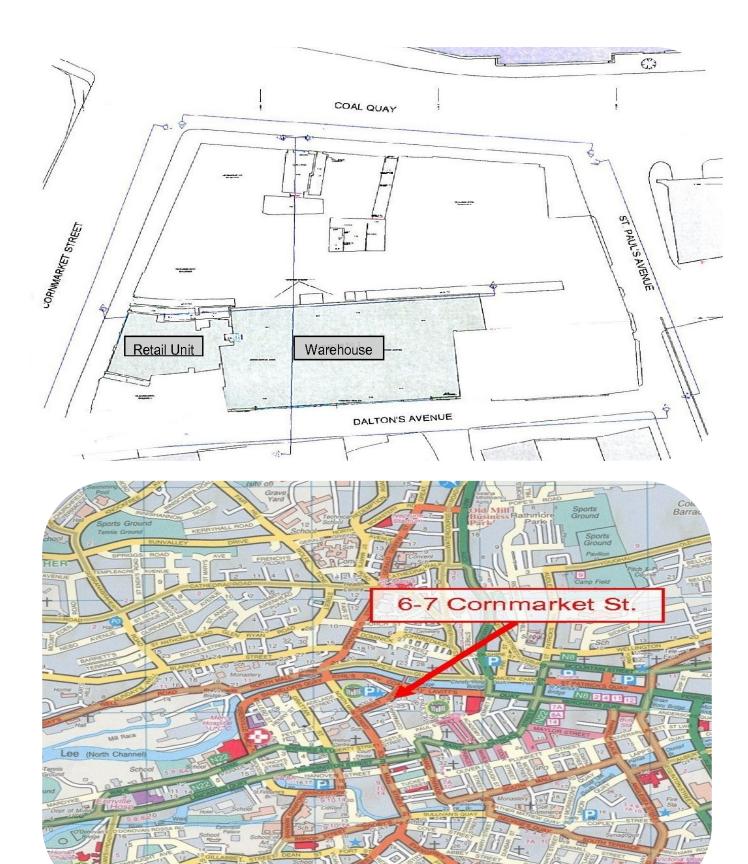

## CITY CENTRE REAR WAREHOUSE UNIT

## 6 - 7 Cornmarket Street, Cork

Warehouse unit of 3,300sq ft warehouse with separate rear access to Dalton's Avenue. Cornmarket Street is a busy City Centre thoroughfare adjacent to Cornmarket Centre, Lavitt's Quay, North Main St., Paul St. and in close proximity to Patricks Street - Cork's premier trading location.

Cornmarket Street has recently benefitted from extensive refurbishment and rejuvenation. Ample car parking is available in the area at Paul Street and North Main Street.

New flexible lease terms available.