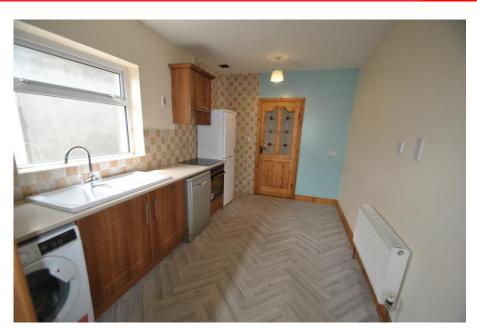

Internally there is a nice sized entrance hall, a sitting room, a smaller kitchen, four bedrooms, a family bathroom, and an en suite shower room. The accommodation is so well presented and this is an ideal house for a young family or an investor.

Upvc windows have been installed together with an oil-fired boiler, and a strove with a back boiler. The fourth bedroom has independent wheelchair access from the back of the house, and the wet room is fully wheelchair adapted.

**Entrance Hall** 

**Living Room** 

**Kitchen Dining Room** 

**Family Bathroom** 

**Bedroom 1** 

Bedroom 2

Bathroom

**Bedroom 3** 