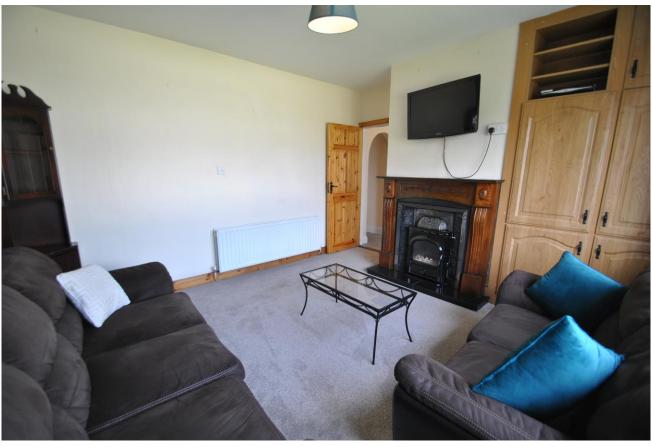

Internally there is a nice sized entrance hall, a sitting room, a smaller kitchen, four bedrooms, a family bathroom, and an en suite shower room. The accommodation is so well presented and this is an ideal house for a young family or an investor.

Upvc windows have been installed together with an oil-fired boiler, and a strove with a back boiler. The fourth bedroom has independent wheelchair access from the back of the house, and the wet room is fully wheelchair adapted.

**Entrance Hall** 

**Living Room** 

**Kitchen Dining Room** 

**Family Bathroom** 

**Bedroom 1** 

Bedroom 2

Bathroom

**Bedroom 3** 