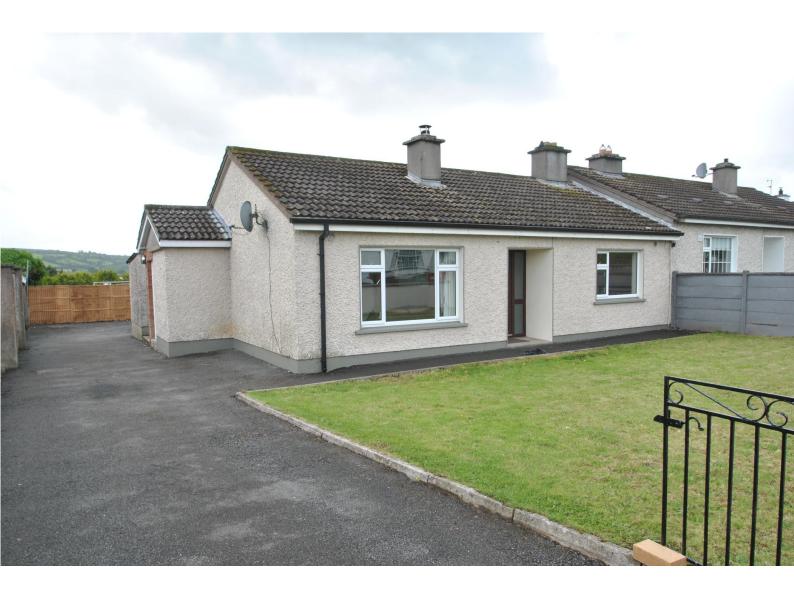

A semidetached bungalow on a very large site, No 18 has a lovely front garden set out in a lawn, with a side entrance to the rear garden, which has all been tarmacadamed.

The house was built in 1973 and extends to approx. 109 sq. mts/1,173 sq ft.

### Garden

Large rear yard tarmacadamed.

BER BER D2, BER No. 109825398