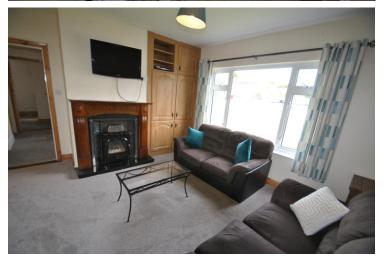

Internally there is a nice sized entrance hall, a sitting room, a smaller kitchen, four bedrooms, a family bathroom, and an en suite shower room. The accommodation is so well presented and this is an ideal house for a young family or an investor.

Upvc windows have been installed together with an oil-fired boiler, and a strove with a back boiler. The fourth bedroom has independent wheelchair access from the back of the house, and the wet room is fully wheelchair adapted.

**Entrance Hall** 

**Living Room** 

**Kitchen Dining Room** 

**Family Bathroom** 

**Bedroom 1** 

Bedroom 2

Bathroom

**Bedroom 3** 