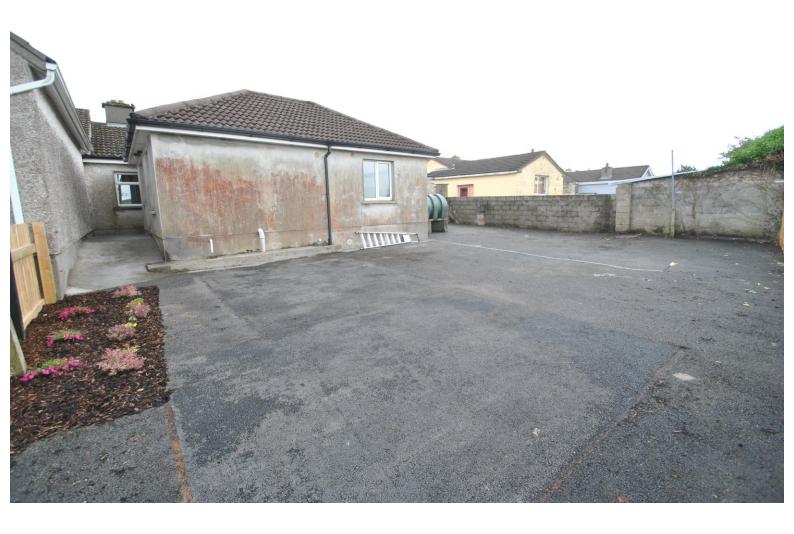

A semidetached bungalow on a very large site, No 18 has a lovely front garden set out in a lawn, with a side entrance to the rear garden, which has all been tarmacadamed.

The house was built in 1973 and extends to approx. 109 sq. mts/1,173 sq ft.

## Special Features & Services

- Wheelchair accessible and wet room bathroom added.
- Easily managed house and low running costs.
- Oil fired central heating with digital timer.
- Mains water & mains sewerage connection.
- Good access to town centre.
- Fuel store to rear and great parking space.

### Garden

Large rear yard tarmacadamed.

BER BER D2, BER No. 109825398