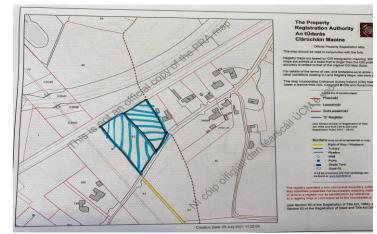

## For Sale

Asking Price: €160,000

2.14 Acres Approx.,Clonkeen, Portlaoise, Co.

Good quality grazing land just outside Portlaoise. Will be sold subject to planning. Maps & Images for illustration purposes only.