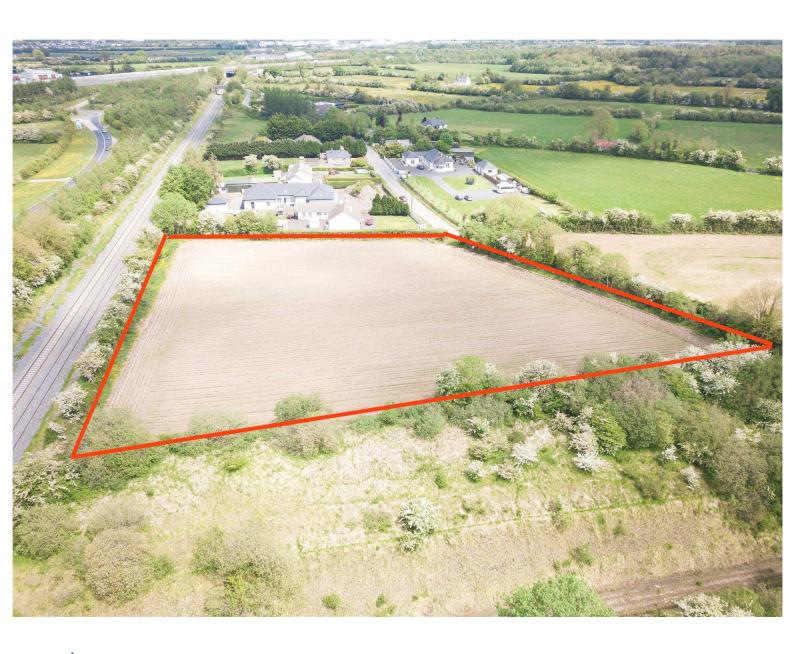

## For Sale

Asking Price: €160,000

2.14 Acres Approx.,Clonkeen, Portlaoise, Co.

Good quality grazing land just outside Portlaoise. Will be sold subject to planning. Maps & Images for illustration purposes only.