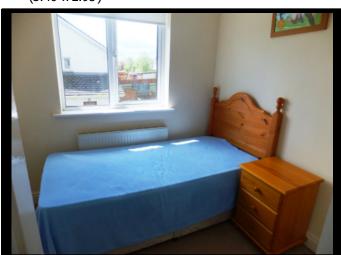

11`2``x9`8`` (3.40 x 2.95)

Bedroom 3

8`3``x7`10`` (2.51 x 2.39)

Bedroom 4

8`11``x14`10`` (2.72 x4.52)