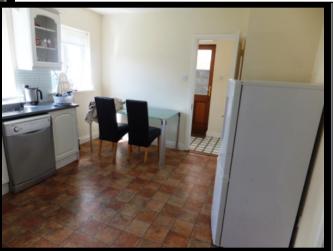

Utility Room (off Kitchen) 9`7``x4`2`` (2.92 x1.27)

Lino Flooring. Plumbed for Washing Machine. CounterTop.

Guest Toilet

5`0``x2`6`` (1.52 x0.76) with WC. & WHB

Landing

1.98 x 3.51 (6`6``x 11`6``)

With H otpress off