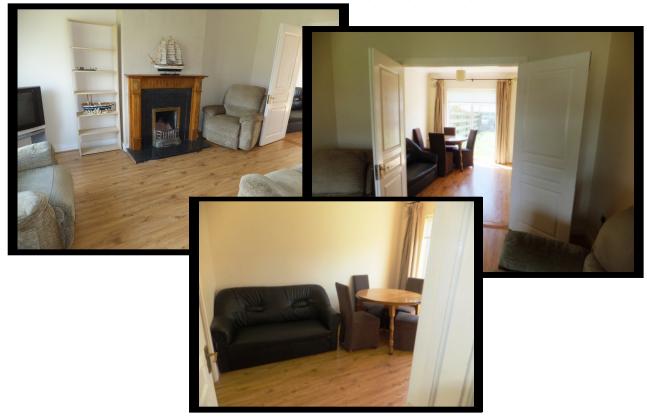

#### Sitting Room

3.45 x 4.88 (11` 4`` x16` 0``)

Open Hearth Marble Fireplace with Timber Surround. Laminate Timber Flooring. Front Aspect. Double Doors leading through to Dining Room.

La minate Timber Flooring. Understair Storage.

La minate T imber Flooring. Double Sliding Patio Doors. Door to Kitchen

Kitchen

13`10``x11`4`` (4.22 x 3.45)

Fully Fitted Modern Kitchen Units. Tiled Floor. Plum bed for Dishwasher. Built-In Oven Hob & Extractor Fan.