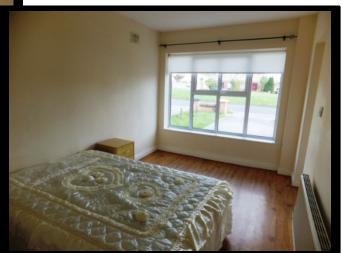

11`2``x9`8`` (3.40 x 2.95)

Bedroom 3

8`3``x7`10`` (2.51 x 2.39)

Bedroom 4

8`11``x14`10`` (2.72 x4.52)