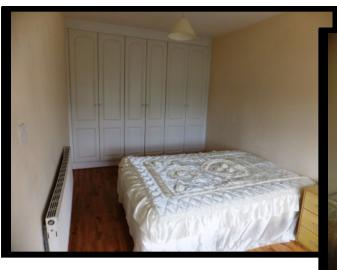

### Main Bathroom

6`6``x6`2`` (1.98 x1.88)

Bedroom 1 (Master)

3.10 x 3.61 (10`2``x11`10``)

Double Room. Built-In Wardrobes. Front Aspect. Floors Sanded & Varnished

Ensuite

4`6``x5`10`` (1.37 x1.78)

Bedroom 2