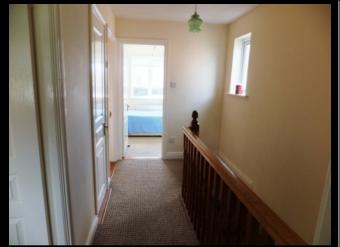

Utility Room (off Kitchen) 9`7``x4`2`` (2.92 x1.27)

Lino Flooring. Plumbed for Washing Machine. CounterTop.

Guest Toilet

5`0``x2`6`` (1.52 x0.76) with WC. & WHB

Landing

1.98 x 3.51 (6`6``x 11`6``)

With H otpress off