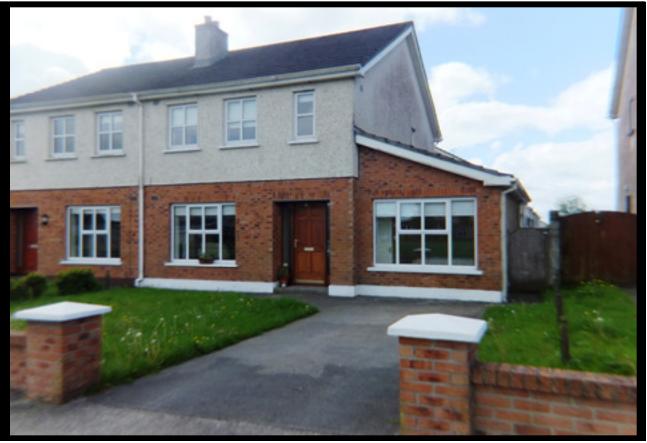

# 18 ARDLEIGH PARK C-LINK RD., MULLINGAR, CO.WESTMEATH

Well Appointed 3/4 Bedroom Semi-Detached House Superbly located overlooking Green Area & just off C-Link

Easy Access to Mullingar Town Centre & Amenities & just mins from "Educated Together" Primary School Garage converted to extra Bedroom or Room suitable for several uses Master Bedroom Ensuite Oil Fired Central Heating

# Price Excess : €99,950

Auctioneers, Valuers, Estate Agents, Insurance Agents

36/38 Oliver Plunkett Street, Mullingar, Co. Westmeath, Ireland Tel 044 40320 Fax 044 40556 Email jbmcdonnell@propertypartners.ie

Reference: 3880

Add ress: 18 Ardleigh Park, C-Link Rd., Mullingar, Co.Westmeath