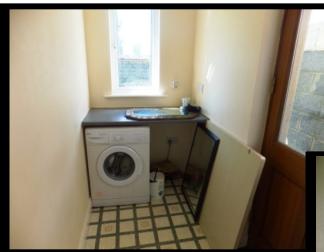

Utility Room (off Kitchen) 9`7``x4`2`` (2.92 x1.27)

Lino Flooring. Plumbed for Washing Machine. CounterTop.

Guest Toilet

5`0``x2`6`` (1.52 x0.76) with WC. & WHB

Landing

1.98 x 3.51 (6`6``x 11`6``)

With H otpress off