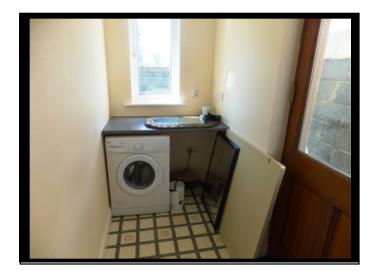

Utility Room (off Kitchen) 9`7``x4`2`` (2.92 x1.27)

Lino Flooring. Plumbed for Washing Machine. CounterTop.

Guest Toilet

5`0``x2`6`` (1.52 x0.76) with WC. & WHB

Landing

1.98 x 3.51 (6`6``x 11`6``)

With H otpress off