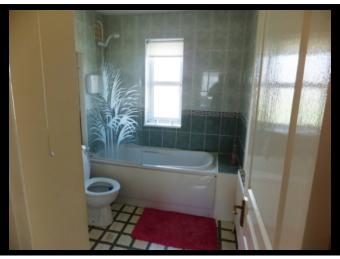

### Main Bathroom

6`6``x6`2`` (1.98 x1.88)

Bedroom 1 (Master)

3.10 x 3.61 (10`2``x11`10``)

Double Room. Built-In Wardrobes. Front Aspect. Floors Sanded & Varnished

Ensuite

4`6``x5`10`` (1.37 x1.78)

Bedroom 2