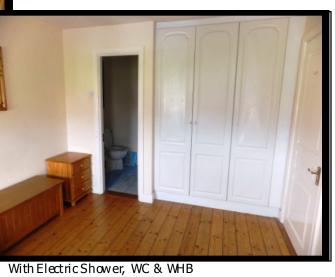

### Main Bathroom

6`6``x6`2`` (1.98 x1.88)

Bedroom 1 (Master)

3.10 x 3.61 (10`2``x11`10``)

Double Room. Built-In Wardrobes. Front Aspect. Floors Sanded & Varnished

Ensuite

4`6``x5`10`` (1.37 x1.78)

Bedroom 2