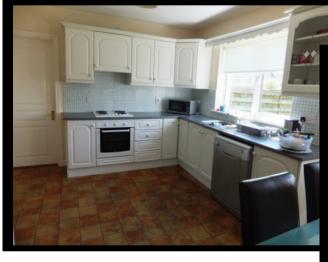

La minate T imber Flooring. Double Sliding Patio Doors. Door to Kitchen

Kitchen

13`10``x11`4`` (4.22 x 3.45)

Fully Fitted Modern Kitchen Units. Tiled Floor. Plum bed for Dishwasher. Built-In Oven Hob & Extractor Fan.