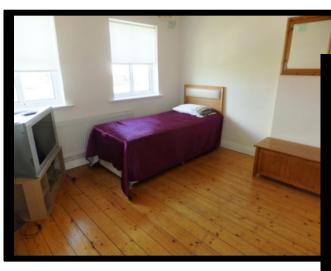

### Main Bathroom

6`6``x6`2`` (1.98 x1.88)

Bedroom 1 (Master)

3.10 x 3.61 (10`2``x11`10``)

Double Room. Built-In Wardrobes. Front Aspect. Floors Sanded & Varnished

Ensuite

4`6``x5`10`` (1.37 x1.78)

Bedroom 2

11`2``x9`8`` (3.40 x 2.95)

Bedroom 3

8`3``x7`10`` (2.51 x 2.39)

Bedroom 4

8`11``x14`10`` (2.72 x4.52)