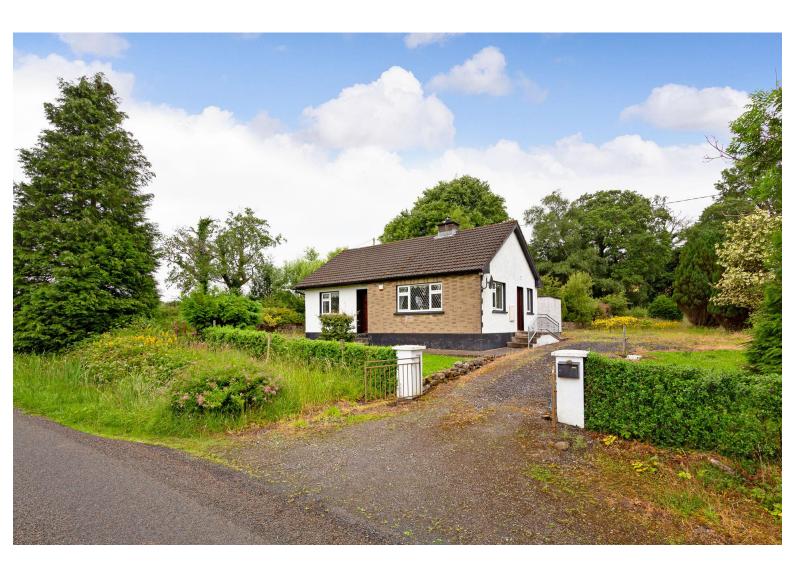

## For Sale

Asking Price: €160,000

Lisnabrack, Manorhamilton, Co. Leitrim, F91PH36

Opportunity to acquire a three bedroom bungalow with outbuildings situated on a large site near Manorhamilton in Co. Leitrim.

The house comprises of an entrance hallway, sitting room with solid fuel range, kitchen with fitted units, three bedrooms & house bathroom. There is a small shed directly behind the house and an array of old farm buildings to the rear of the site.

....

Located in a rural setting in an area called Lisnabrack approximately 4km from Manorhamilton town.