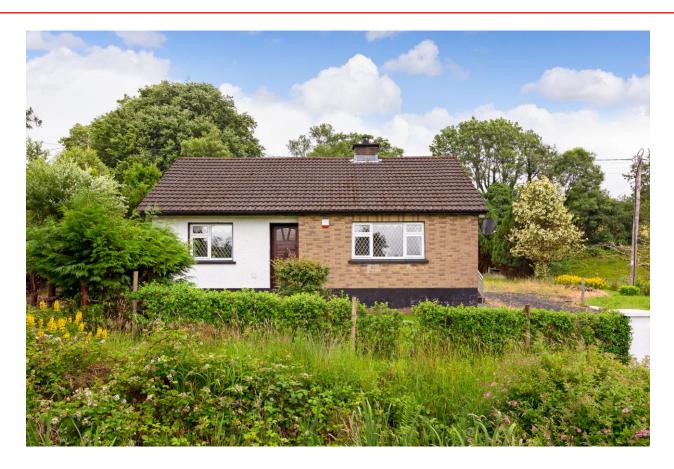

## For Sale

Asking Price: €160,000

Lisnabrack, Manorhamilton, Co. Leitrim, F91PH36

Opportunity to acquire a three bedroom bungalow with outbuildings situated on a large site near Manorhamilton in Co. Leitrim.

The house comprises of an entrance hallway, sitting room with solid fuel range, kitchen with fitted units, three bedrooms & house bathroom. There is a small shed directly behind the house and an array of old farm buildings to the rear of the site.