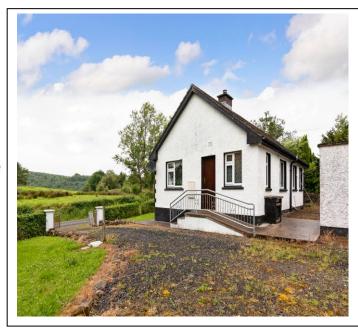

## For Sale

Asking Price: €160,000

Lisnabrack, Manorhamilton, Co. Leitrim, F91PH36

Opportunity to acquire a three bedroom bungalow with outbuildings situated on a large site near Manorhamilton in Co. Leitrim.

The house comprises of an entrance hallway, sitting room with solid fuel range, kitchen with fitted units, three bedrooms & house bathroom. There is a small shed directly behind the house and an array of old farm buildings to the rear of the site.