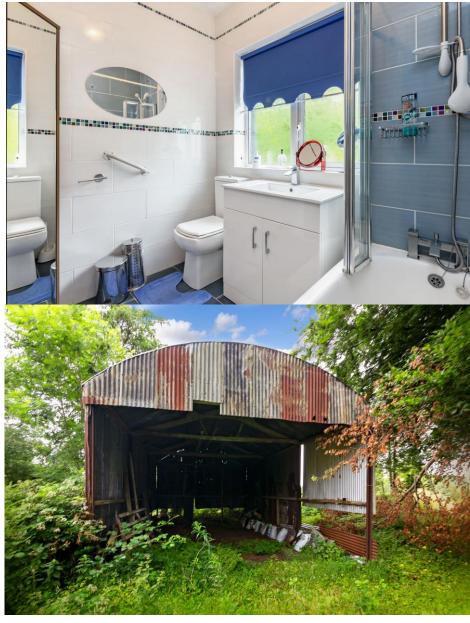

The house comprises of an entrance hallway, sitting room with solid fuel range, kitchen with fitted units, three bedrooms & house bathroom. There is a small shed directly behind the house and an array of old farm buildings to the rear of the site.

**Bedroom 1** 3.6m x 3m (11'10" x 9'10"):

**Bedroom 2** 3.3m x 2.9m (10'10" x 9'6"):

Bedroom 3 2.9m x 2m (9'6" x 6'7"):

**Bathroom** 2.2m x 1.8m (7'3" x 5'11"): wc, whb, bath with shower overhead, full wall & floor tiling

Shed to rear

Old farm outbuildings

BER E2,

BER No. 116591561

**NEGOTIATOR** 

Niall Draper Sherry FitzGerald Draper 10 Stephen Street, Sligo, Co Sligo

T: 071 9143710

E: