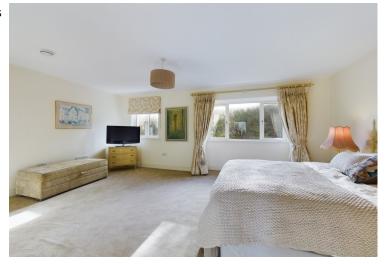

#### First Floor Bedroom 1

3.3 x 3.0 m

3.6 x 3.4 m

5.9 x 3.9 m

Carpet floor covering & views of rare garden

Main Bathroom 2.8 x 2.1 m

WC, wash hand basin & double shower, tiled floor & walls

Bedroom 2

Carpet floor covering & views of rare garden

#### Bedroom 3 (Master Suite)

Light filled suite with 2 south facing windows, fully fitted dressing room off, carpet throughout

En-Suite 3.2 x 1.8 m

WC, wash hand basin & double shower, tiled floor & walls