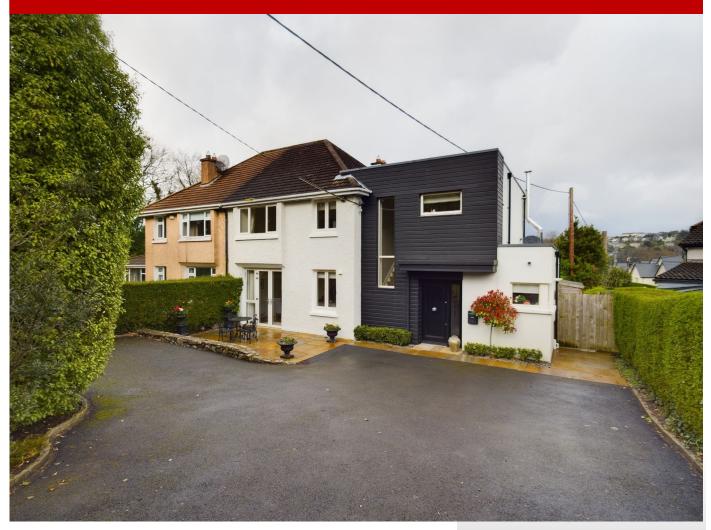

## **DUNCANNON, 2 CLEVE HILL, BLACKROCK ROAD, CORK T12 HEC5**

Located in a premium position on the Blackrock road, this exceptional semi-detached home has been completely redeveloped and remodelled throughout.

Finished to a very high standard this B1 rated home extends to approx. 1,722 sq.ft. This home is well proportioned and light filled with excellent living accommodation complimented by 3 good bedrooms overhead. As well as the beautifully appointed accommodation this home benefits from an excellent rear garden with attractive patio area.

The overall location of this property is outstanding with many amenities on your doorstep.

Semi-Detached 3 BED - 3 BATH 160 sqm / 1,722 sq ft

Agent:Brian OldenPhone:087 221 1174