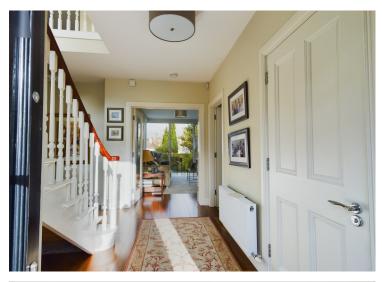

#### Entrance Hallway

Polished timber floor, French doors to living room

Living room 5.0 x 3.6 m

Light filled room with feature corner window, polished timer floor and ornate fireplace with gas coal effect fire