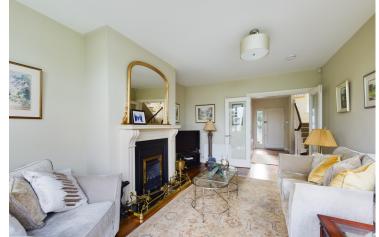

#### Entrance Hallway

Polished timber floor, French doors to living room

Living room 5.0 x 3.6 m

Light filled room with feature corner window, polished timer floor and ornate fireplace with gas coal effect fire