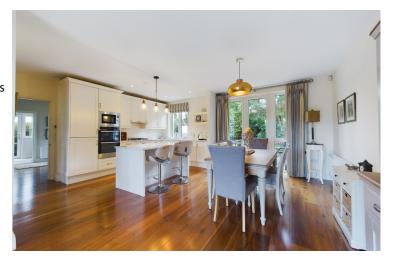

#### Kitchen

Floor & eye level fitted units with feature breakfast island, integrated appliances, French doors to south facing patio and rear patio