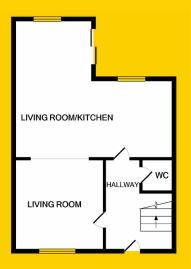

Bright and spacious living accommodation of c. 97.5Sqm comprises of entrance hallway, lounge, open plan kitchen/dining room, with an extended living area to the rear leading to the bright and spacious low maintenance rear garden. Upstairs you will find the master bedroom with adjoining en suite along with two other bedrooms and main bathroom. The front of the property there is ample space providing off street parking.

#### HALLWAY

Wooden floor in hall and stairs access to living room, Guest W.C and Kitchen.

LOUNGE Feature fire place, wooden floor, access to kitchen, large bay window.

**KITCHEN** Tiles to floor, fitted kitchen, access to sun room and garden.

**SUNROOM** Tiles to floor, accrss to garden via double patio doors.

**BEDROOM 1** To the front of the property, fitted wardrobes, carpet to floor.

**BEDROOM 2** To front of the property, carpet to floor.