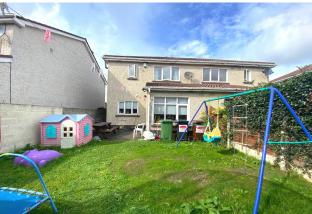

Bright and spacious living accommodation of c. 97.5Sqm comprises of entrance hallway, lounge, open plan kitchen/dining room, with an extended living area to the rear leading to the bright and spacious low maintenance rear garden. Upstairs you will find the master bedroom with adjoining en suite along with two other bedrooms and main bathroom. The front of the property there is ample space providing off street parking.

**BEDROOM 3** To rear of the property, fited wardrobes, carpet to floor.

ENSUITE Fully tiled, W.C, W.H.B.

BATHROOM Fully tiled, W.C, W.H.B, Bath.

**REAR GARDEN** Low maintenance, Patio area with garden shed.