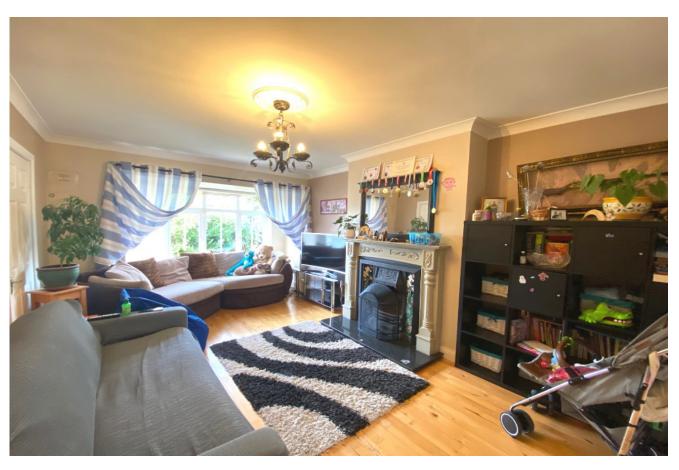

#### HALLWAY

Wooden floor in hall and stairs access to living room, Guest W.C and Kitchen.

LOUNGE Feature fire place, wooden floor, access to kitchen, large bay window.

**KITCHEN** Tiles to floor, fitted kitchen, access to sun room and garden.