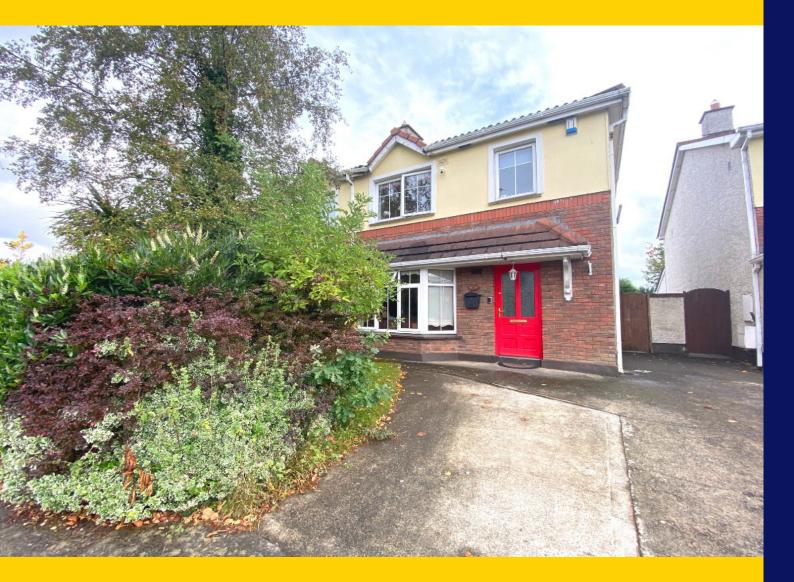

**BY PRIVATE TREATY** 

2 Moy Glas Chase Lucan Co. Dublin K78Y027

Three Bedroom Semi Detached c.97.5 Sq.m

PSR Licence Number 002307

raycooke.ie

#### DESCRIPTION

RAY COOKE AUCTIONEERS proudly present this fine three-bedroom semi-detached home to the market within the mature location of Moy Glas, Lucan. This particular location is next to none as it finds itself within arm's reach of The M50 Motorway, Liffey Valley Shopping Centre and a vast array of local amenities including shops, sports & leisure facilities and a choice of primary & secondary schools.

Bright and spacious living accommodation of c. 97.5Sqm comprises of entrance hallway, lounge, open plan kitchen/dining room, with an extended living area to the rear leading to the bright and spacious low maintenance rear garden. Upstairs you will find the master bedroom with adjoining en suite along with two other bedrooms and main bathroom. The front of the property there is ample space providing off street parking.