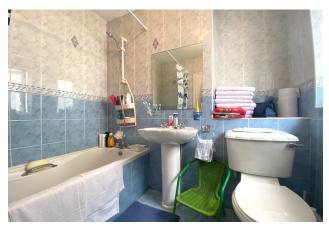

**BEDROOM 3** To rear of the property, fited wardrobes, carpet to floor.

ENSUITE Fully tiled, W.C, W.H.B.

BATHROOM Fully tiled, W.C, W.H.B, Bath.

**REAR GARDEN** Low maintenance, Patio area with garden shed.