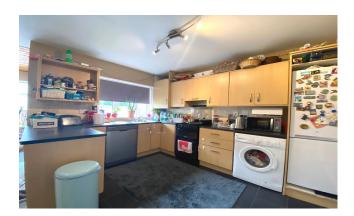

#### HALLWAY

Wooden floor in hall and stairs access to living room, Guest W.C and Kitchen.

LOUNGE Feature fire place, wooden floor, access to kitchen, large bay window.

**KITCHEN** Tiles to floor, fitted kitchen, access to sun room and garden.