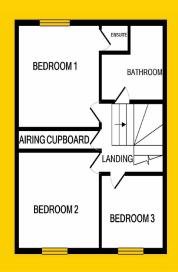

Bright and spacious living accommodation of c. 97.5Sqm comprises of entrance hallway, lounge, open plan kitchen/dining room, with an extended living area to the rear leading to the bright and spacious low maintenance rear garden. Upstairs you will find the master bedroom with adjoining en suite along with two other bedrooms and main bathroom. The front of the property there is ample space providing off street parking.

**SUNROOM** Tiles to floor, accrss to garden via double patio doors.

**BEDROOM 1** To the front of the property, fitted wardrobes, carpet to floor.

**BEDROOM 2** To front of the property, carpet to floor.

**BEDROOM 3** To rear of the property, fited wardrobes, carpet to floor.

ENSUITE Fully tiled, W.C, W.H.B.

BATHROOM Fully tiled, W.C, W.H.B, Bath.

**REAR GARDEN** Low maintenance, Patio area with garden shed.