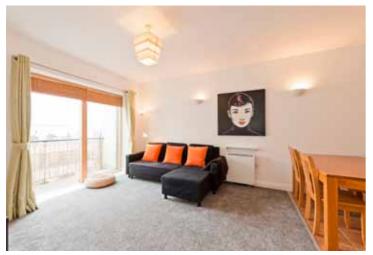

# 29 St. Patrick's Court, Clanbrassil Street, Dublin 8

Allen & Jacobs is delighted to bring to the market this lovely newly decorated third floor apartment. Presented in excellent condition with bright well laid out accommodation c.44sqm/484sqft. Other features include: large kitchen/dining room, good storage and a sunny westerly orientated sit out balcony facing into a quiet courtyard.

Accommodation briefly comprises: entrance hall, storage press, living room, kitchen/dining, double bedroom and bathroom.

Viewing highly recommended.

## Entrance hall

Large storage press, intercom

Living: 3.86 × 3.56 Door to patio, ty point

Balcony:  $3.11 \times 1.13$ Sit out with westerly orientation

Kitchen/dining area: 3.83 × 2.65

Fitted eye & floor level press units, stainless steel sink unit, tiled floor, tiled splashback, electric oven, hob, extractor fan, washing machine, fridge, freezer, tiled floor, large storage/airing cupboard