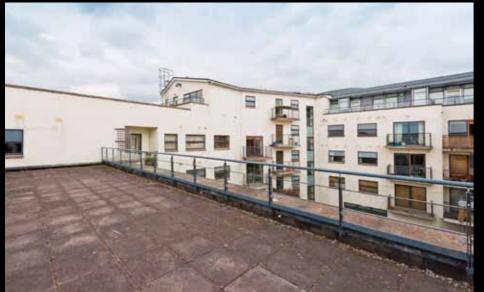

### At A Glance

- Presented in excellent condition (newly decorated)
- Westerly orientated sit out patio garden
- Facing into courtyard
- Large kitchen/dining area
- Communal roof terrace
- Onsite caretaker
- Lift
- Wired for alarm Pumped shower
- Double glazed windows
- Intercom
- Bike shed
- TV, internet & phone connection available
- Beside Portobello

Central courtyard

- Easy walk to both green & red LUAS lines
- Easy walk to Grafton Street & St. Stephen's Green
- Close Christchurch Cathedral

Notes: