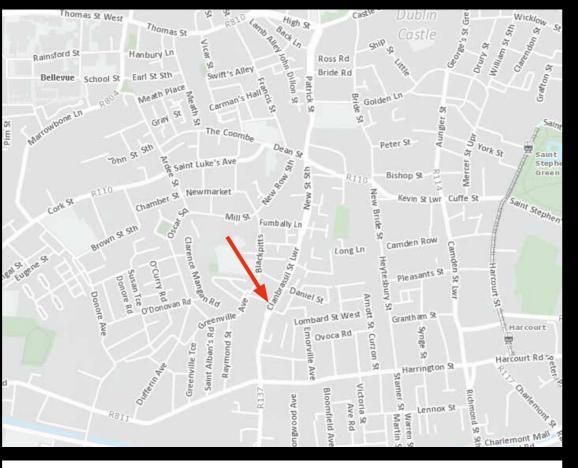

St. Patrick's Court is a very well-maintained development with onsite caretaker and situated beside Portobello. The location is extremely convenient to a host of amenities, including schools, colleges, parks, restaurants, cafes, shops, public transport and within an easy walk to St. Stephen's Green and Grafton Street. There are numerous bus routes nearby and both the green & red LUAS lines are within easy reach. Ideal for those looking for an excellent centrally located home or investment with good rental return.

Central courtyard

- Easy walk to both green & red LUAS lines
- Easy walk to Grafton Street & St. Stephen's Green
- Close Christchurch Cathedral

Notes: