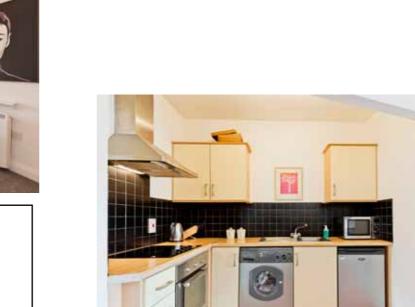

## Entrance hall

Large storage press, intercom

Living: 3.86 × 3.56 Door to patio, ty point

Balcony:  $3.11 \times 1.13$ Sit out with westerly orientation

Kitchen/dining area: 3.83 × 2.65

Fitted eye & floor level press units, stainless steel sink unit, tiled floor, tiled splashback, electric oven, hob, extractor fan, washing machine, fridge, freezer, tiled floor, large storage/airing cupboard