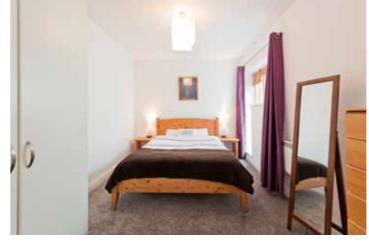

8. T: 01 531 3939 | F: 01 531 3553 E: city@allenandjacobs.ie

# Negotiator

Robert Allen



# Accommodation

## Entrance hall

Large storage press, intercom

Living: 3.86 × 3.56 Door to patio, ty point

Balcony:  $3.11 \times 1.13$ Sit out with westerly orientation

Kitchen/dining area: 3.83 × 2.65

Fitted eye & floor level press units, stainless steel sink unit, tiled floor, tiled splashback, electric oven, hob, extractor fan, washing machine, fridge, freezer, tiled floor, large storage/airing cupboard

Bedroom: 3.68 × 2.88 Fitted wardrobe

### Bathroom

Fitted bath with shower attachment, pedestal whb, wc, extractor fan, fitted mirror, fully tiled floor, part tiled walls, electric blow heater

## Service Charge:

We are informed that the current service charge is €1,360 per annum.