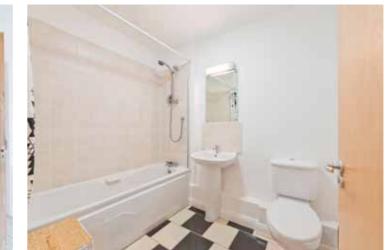

### Bathroom

Fitted bath with shower attachment, pedestal whb, wc, extractor fan, fitted mirror, fully tiled floor, part tiled walls, electric blow heater