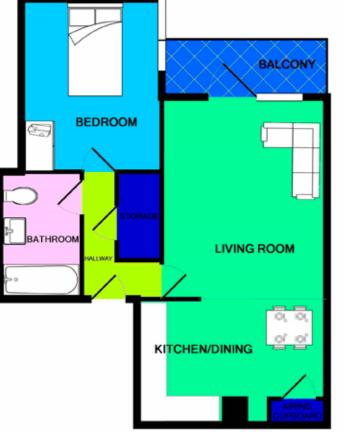

Accommodation briefly comprises: entrance hall, storage press, living room, kitchen/dining, double bedroom and bathroom.

Viewing highly recommended.

# Accommodation

## Entrance hall

Large storage press, intercom

Living: 3.86 × 3.56 Door to patio, ty point

Balcony:  $3.11 \times 1.13$ Sit out with westerly orientation

Kitchen/dining area: 3.83 × 2.65

Fitted eye & floor level press units, stainless steel sink unit, tiled floor, tiled splashback, electric oven, hob, extractor fan, washing machine, fridge, freezer, tiled floor, large storage/airing cupboard