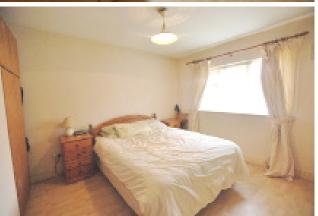

#### **BEDROOM 1**

11'4" x 10'4" (3.5m x 3.2m)

Double bedroom to the rear of the property, laminate flooring.

### **BEDROOM 2**

12'7" x 9'8' (3.9m x 3m)

Double bedroom to the front of the property, laminate flooring and built in wardrobes.