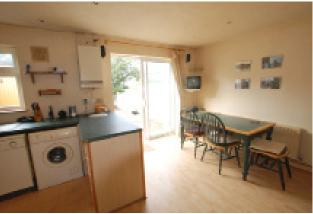

#### KITCHEN/DINING ROOM

17'7" x 11'4" (5.4m x 3.5m)

Fitted I-shaped kitchen with extended breakfast bar, lino flooring to kitchen and laminate flooring to dining area, sliding door to rear.