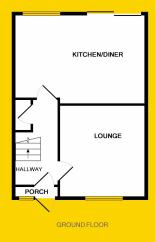

#### **HALLWAY**

13'4" x 5'9 (4.1m x 1.8m)

Storm porch, laminate flooring, access to lounge and kitchen, understairs storage space.

#### LOUNGE

12'7" x 11'4" (3.9m x 3.5m)

Laminate flooring and net curtains.

#### KITCHEN/DINING ROOM

17'7" x 11'4" (5.4m x 3.5m)

Fitted I-shaped kitchen with extended breakfast bar, lino flooring to kitchen and laminate flooring to dining area, sliding door to rear.

## **FLOOR PLANS**

OUR FLOOR PLANS ARE PROVIDED FOR THE SOLE PURPOSE OF GIVING YOU AN IDEA AS TO THE INTERIOR LAYOUT. DIMENSIONS HAVE BEEN ROUNDED OFF AND ESTIMATED WHERE APPROPRIATE TO PROVIDE CLARITY AND SAVE SPACE. TOTAL SQUARE FOOTAGE IS AN APPROXIMATION OF INTERIOR SPACE.