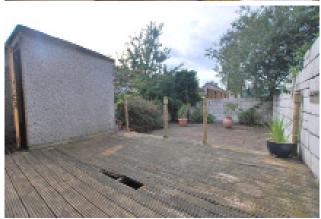

## **OUTSIDE REAR**

Low maintenance rear with decking and paving, walled to sides and rear, block storage shed, not directly overlooked.