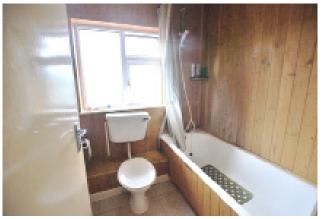

# **BATHROOM**

10'1" x 6'2" (3.1m x 1.9m)

Fitteed bathroom suite wc, whb and bathroom with shower.