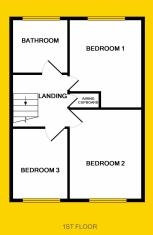

#### **BEDROOM 1**

11'4" x 10'4" (3.5m x 3.2m)

Double bedroom to the rear of the property, laminate flooring.

### **BEDROOM 2**

12'7" x 9'8' (3.9m x 3m)

Double bedroom to the front of the property, laminate flooring and built in wardrobes.

#### **BEDROOM 3**

9'8" x 7"5' (3m x 2.3m)

Single bedroom to the front of the proeprty, laminate flooring.

# **BATHROOM**

10'1" x 6'2" (3.1m x 1.9m)

Fitteed bathroom suite wc, whb and bathroom with shower.

## **FLOOR PLANS**

OUR FLOOR PLANS ARE PROVIDED FOR THE SOLE PURPOSE OF GIVING YOU AN IDEA AS TO THE INTERIOR LAYOUT. DIMENSIONS HAVE BEEN ROUNDED OFF AND ESTIMATED WHERE APPROPRIATE TO PROVIDE CLARITY AND SAVE SPACE. TOTAL SQUARE FOOTAGE IS AN APPROXIMATION OF INTERIOR SPACE.