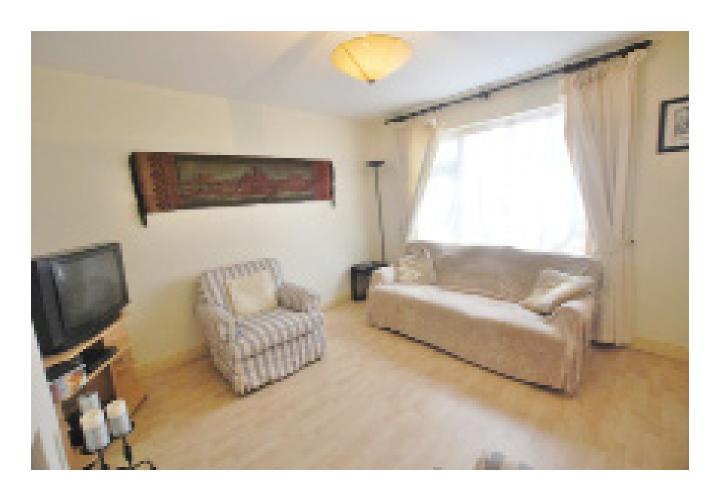

to the entrance hallway, lounge, kitchen/dining room, three bedrooms and main family bathroom. The rear is not overlooked and boasts a generous, low maintenance garden. No. 28 is a blank canvas, ready and waiting for ones stamp to be applied, and will undoubtedly cause a stir among first time buyers. Viewing highly advised; call Ray Cooke Auctioneers for further information.

## **FEATURES**



- c. 925 sq ft
- BER C3
- Double glazed windows
- Gas fired central heating
- Blank canvas "neutral" presentation
- Not overlooked to the rear
- Low maintenance rear garden
- Peaceful cul de sac setting
- Bus routes to the front of the development
- Old Bawn & Firhouse Shopping Centres within walking distance
- M50 Motorway merely minutes by car
- Ideal for 1st time buyers
- Viewing highly advised





# **ACCOMMODATION**

#### **HALLWAY**

13'4" x 5'9 (4.1m x 1.8m)

Storm porch, laminate flooring, access to lounge and kitchen, understairs storage space.

#### LOUNGE

12'7" x 11'4" (3.9m x 3.5m)

Laminate flooring and net curtains.

#### KITCHEN/DINING ROOM

17'7" x 11'4" (5.4m x 3.5m)

Fitted I-shaped kitchen with extended breakfast bar, lino flooring to kitchen and laminate flooring to dining area, sliding door to rear.

#### **BEDROOM 1**

11'4" x 10'4" (3.5m x 3.2m)

Double bedroom to the rear of the property, laminate flooring.

### **BEDROOM 2**

12'7" x 9'8' (3.9m x 3m)

Double bedroom to the front of the property, laminate flooring and built in wardrobes.

#### **BEDROOM 3**

9'8" x 7"5' (3m x 2.3m)

Single bedroom to the front of the proeprty, laminate flooring.

# **BATHROO