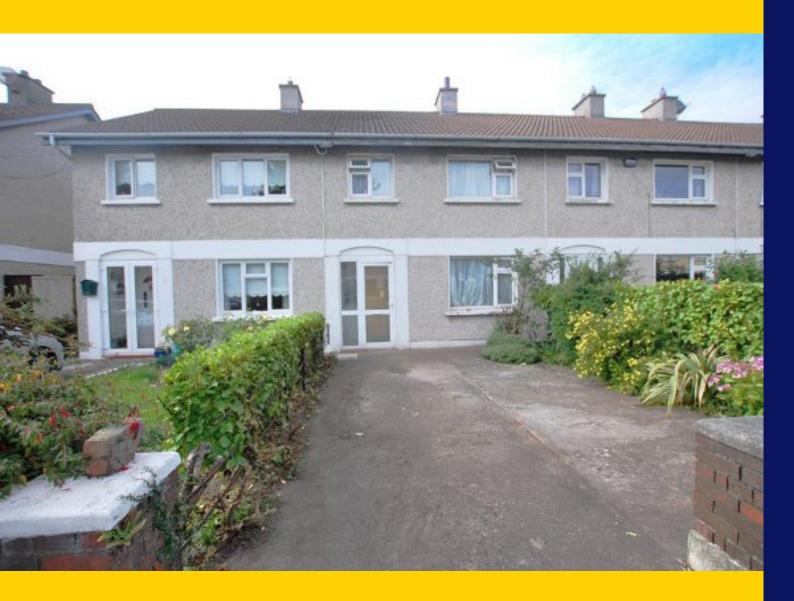

# **FOR SALE**

BY PRIVATE TREATY

28 Allenton Park Tallaght Dublin 24

Three Bedroom Terraced c.85.9sq.m./925sq.ft

BER C3

Price: €225,000

raycooke.ie
PSRA LICENCE NO. 002307

# **DESCRIPTION**

RAY COOKE AUCTIONEERS are delighted to introduce this three bedroom family home to the market with an enviable cul de sac position within this mature and well established development. Allenton is located just off the Oldcourt Road and represents excellent value for money. Within a short stroll you will find local schools, leisure facilities and both Old Bawn & Firhouse Shopping Centres. Within minutes by car you can reach Tallaght Village, Tallaght Hospital and the M50 Motorway. A host of bus routes are very easily accessible bringing you to and from Dublin City Centre.

Interior living accommodation of c. 925 sq ft comprises of front storm porch giving access to the entrance hallway, lounge, kitchen/dining room, three bedrooms and main family bathroom. The rear is not overlooked and boasts a generous, low maintenance garden. No. 28 is a blank canvas, ready and waiting for ones stamp to be applied, and will undoubtedly cause a stir among first time buyers. Viewing highly advised; call Ray Cooke Auctioneers for further information.

#### **OUTSIDE FRONT**

Peaceful cul de sac, concrete driveway.