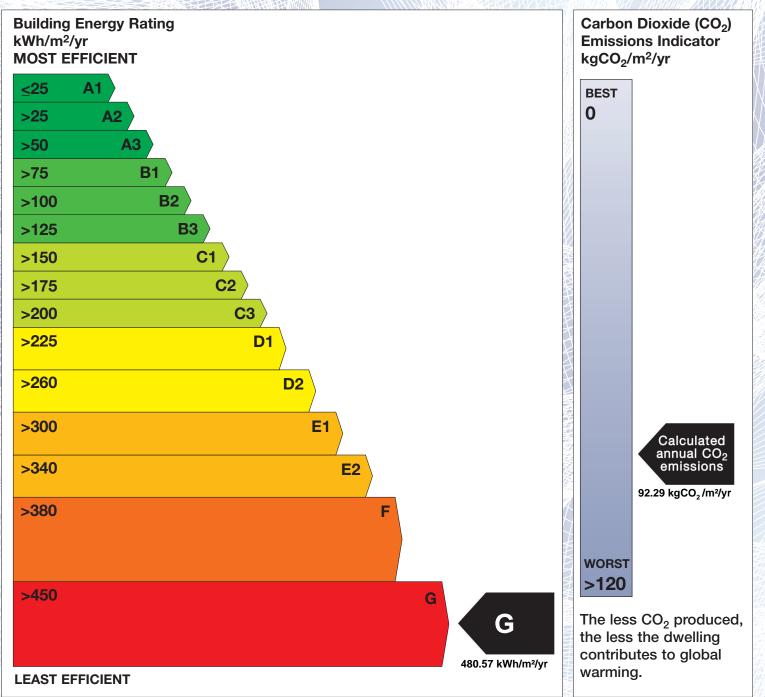

## **Building Energy Rating (BER)**

| BER for the building detailed below is: |                                | G       |
|-----------------------------------------|--------------------------------|---------|
| Address                                 | 3 SWEENEYS TERRACE<br>DUBLIN 8 |         |
| BER Number<br>Date of Issue             | 109844704<br>31/05/2017        |         |
| Valid Until                             | 31/05/2027                     |         |
| Assessor Number<br>Assessor Company No  | 103343<br>103343               | 4141000 |

The Building Energy Rating (BER) is an indication of the energy performance of this dwelling. It covers energy use for space heating, water heating, ventilation and lighting, calculated on the basis of standard occupancy. It is expressed as primary energy use per unit floor area per year (kWh/m<sup>2</sup>/yr).

'A' rated properties are the most energy efficient and will tend to have the lowest energy bills.

**IMPORTANT:** This BER is calculated on the basis of data provided to and by the BER Assessor, and using the version of the assessment software quoted below. A future BER assigned to this dwelling may be different, as a result of changes to the dwelling or to the assessment software.