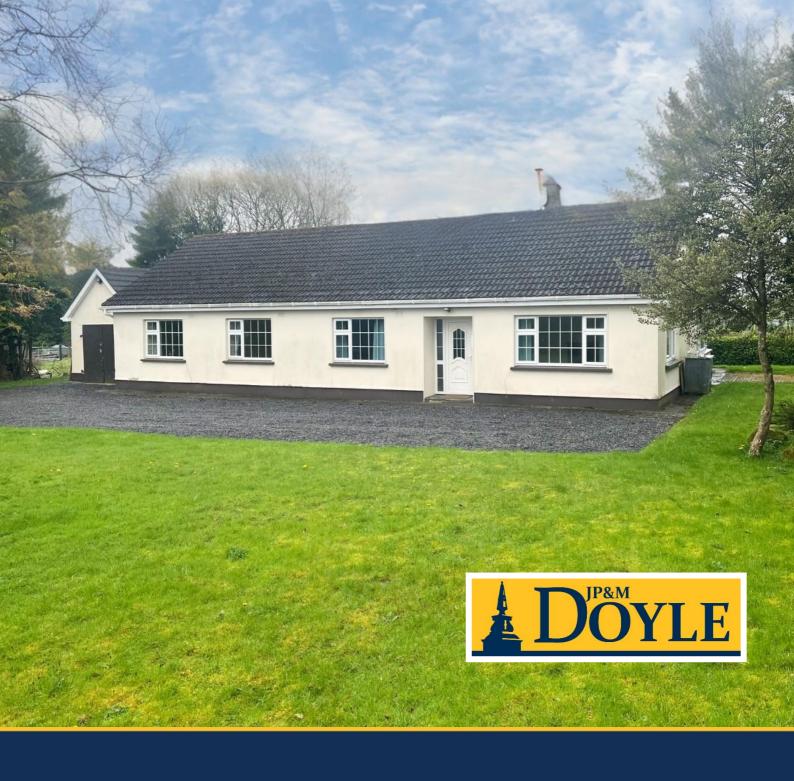

## Swallows Rest On c. 1 Acre,

Toberbeg | Dunlavin | Co. Wicklow | W91 H2C1 |

(045) 865 568

www.jpmdoyle.ie

## **DESCRIPTION / LOCATION**

Five-bedroom detached bungalow on c. 1 acre of land. The property is very private while enjoying beautiful views of the surrounding countryside. Recently redecorated throughout, the accommodation is spacious and comprises, entrance hall, living room, kitchen, utility room, sunroom, 5 bedrooms and bathroom. There is a new fitted kitchen, pvc double glazed windows throughout and oil-fired central heating. Outside there is double garage and large gravel drive. The property is being let unfurnished.