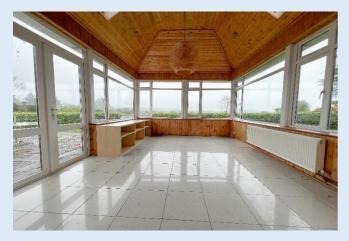

## **DESCRIPTION / LOCATION**

Five-bedroom detached bungalow on c. 1 acre of land. The property is very private while enjoying beautiful views of the surrounding countryside. Recently redecorated throughout, the accommodation is spacious and comprises, entrance hall, living room, kitchen, utility room, sunroom, 5 bedrooms and bathroom. There is a new fitted kitchen, pvc double glazed windows throughout and oil-fired central heating. Outside there is double garage and large gravel drive. The property is being let unfurnished.