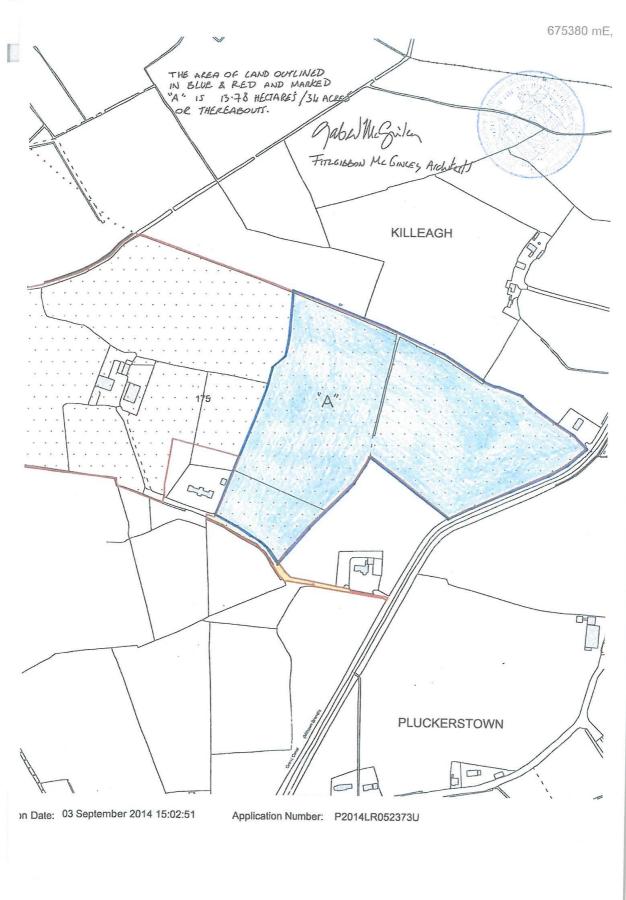

## For Sale By Private Treaty

c. 34 Acres (13.75 Ha) Pluckerstown, Kilmeague, Co. Kildare

Ref: 4294

- 5km Rathangan, 3km Kilmeague, 10km Newbridge
  - Very good land
  - Extensive road frontage
    - Good shelter
    - Piped water laid on
  - Ideal Site (subject to P.P.)

## **DESCRIPTION:**

The property comprises c. 34 acres, in 2 divisions currently in permanent pasture with good road frontage. Suitable also for arable. Piped water.