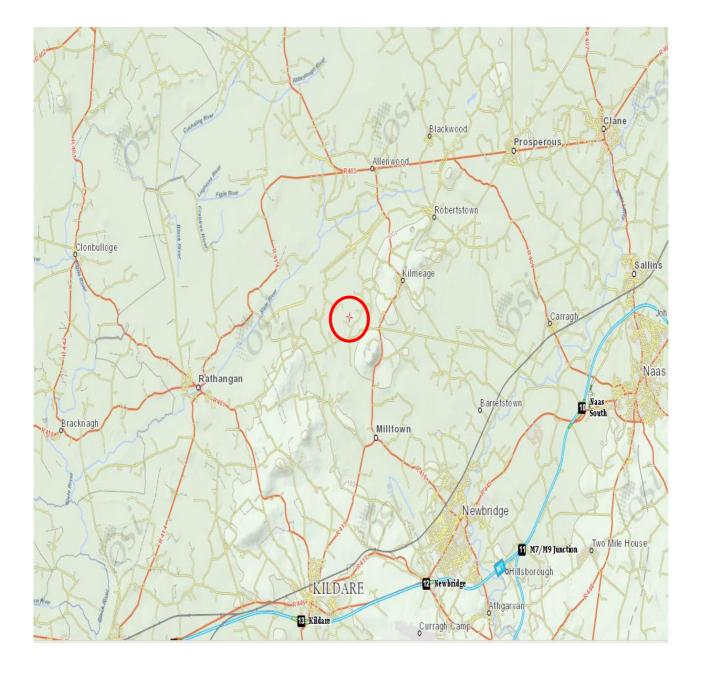

## **DIRECTIONS:**

From Newbridge take road to Milltown R415, continue straight through to Allen Crossroads, turn left, after 1km turn right at Canal (Jordan sign), take next left and land is on the right (Jordan sign)