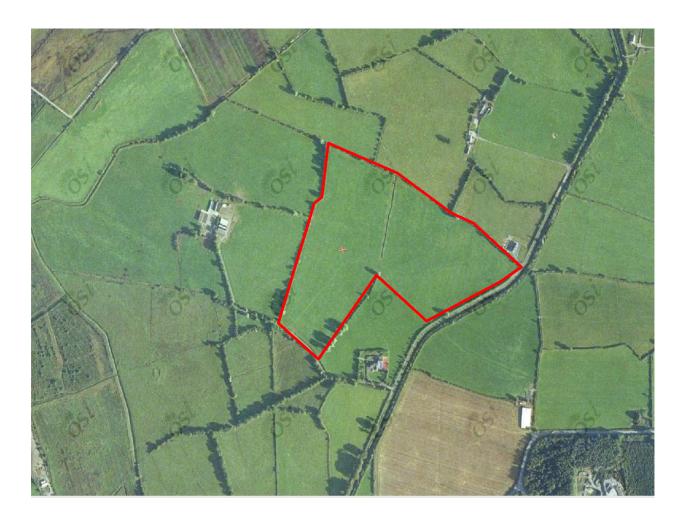

## **DESCRIPTION:**

The property comprises c. 34 acres, in 2 divisions currently in permanent pasture with good road frontage. Suitable also for arable. Piped water.