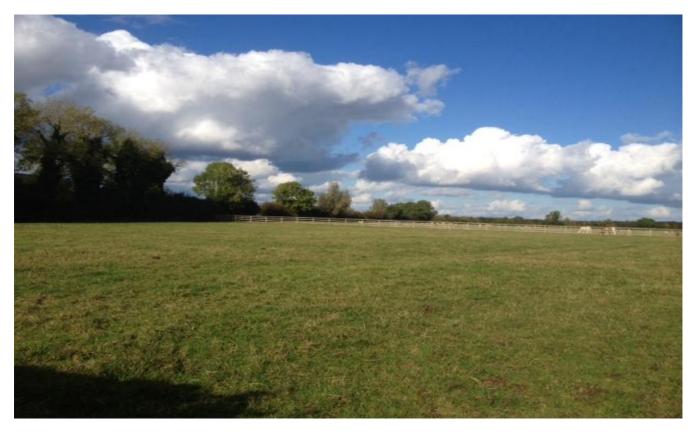

## **DESCRIPTION:**

The property comprises c. 34 acres, in 2 divisions currently in permanent pasture with good road frontage. Suitable also for arable. Piped water.