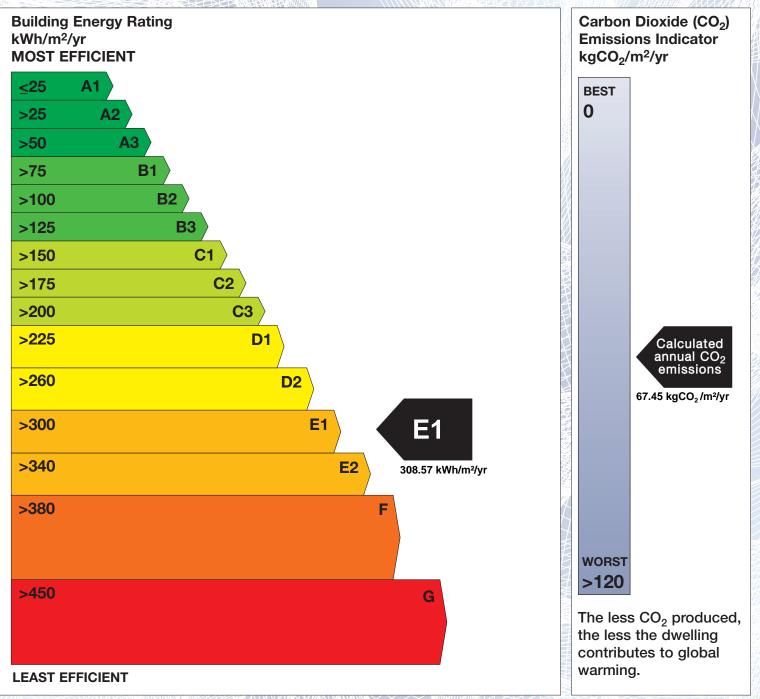

## **Building Energy Rating (BER)**

| BER for the building detailed below is: |                               | E1       |
|-----------------------------------------|-------------------------------|----------|
| Address                                 | 142 BRAEMOR ROAD<br>DUBLIN 14 |          |
| BER Number<br>Date of Issue             | 112908066<br>09/02/2020       |          |
| Valid Until                             | 09/02/2030                    |          |
| Assessor Number                         | 105556                        |          |
| Assessor Company No                     | 105556                        | SI DIVIN |

The Building Energy Rating (BER) is an indication of the energy performance of this dwelling. It covers energy use for space heating, water heating, ventilation and lighting, calculated on the basis of standard occupancy. It is expressed as primary energy use per unit floor area per year (kWh/m<sup>2</sup>/yr).

'A' rated properties are the most energy efficient and will tend to have the lowest energy bills.

**IMPORTANT:** This BER is calculated on the basis of data provided to and by the BER Assessor, and using the version of the assessment software quoted below. A future BER assigned to this dwelling may be different, as a result of changes to the dwelling or to the assessment software.