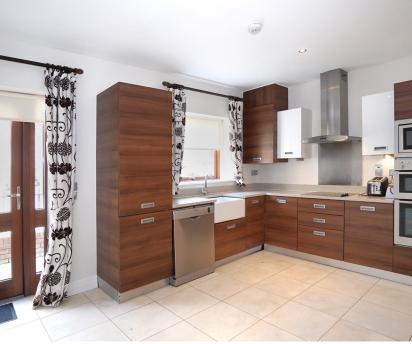

Accommodation includes a large open terrace area to the front entrance, bright entrance hall, spacious and bright living reception room to the front and a large family kitchen to the rear with separate utility room and storage rooms as well as a bedroom (or study/playroom) to the front. Upstairs there is a very spacious master bedroom with an ensuite and a second bedroom with a dressing area and a family bathroom.