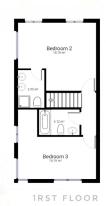

g this an ideal family home in an up and coming area.

Accommodation includes a large open terrace area to the front entrance, bright entrance hall, spacious and bright living reception room to the front and a large family kitchen to the rear with separate utility room and storage rooms as well as a bedroom (or study/playroom) to the front. Upstairs there is a very spacious master bedroom with an ensuite and a second bedroom with a dressing area and a family bathroom.

Features include: bright, well maintained accommodation, feature south facing courtyard area to front, spacious and well proportioned modern interior with flexible layout, Gas Fired Central Heating, off street parking to front, private terrace area which enjoy a coveted high degree of privacy.









### **Floorplans**









#### Location

Situated just off the Glenamuck Road, in what is considered to be one of south Dublins nicest areas, offering a rural setting in a highly convenient location with the M50 Motorway and the Luas line only minutes away. There are a range of boutique shops at nearby Foxrock and Cabinteely Villages. Carrickmines and Sandyford Business Region and Cherrywood Retail and Business Parks are also within easy reach. There are excellent schools and creche facilities in the area. There are various leisure facilities close by including Westwood Gym and Leopardstown Racecourse as well as a range of the best golfing facilities.



#### **Details**

PRICE REGION: €520,000 VIEWING: Strictly by Appointment

SERVICE CHARGE: €642.84 NEGOTIATORS: Lansdowne Partnership Estate Agents Clare Fah