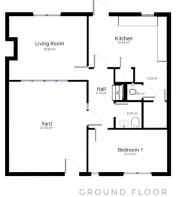

ing this an ideal family home in an up and coming area.

Accommodation includes a large open terrace area to the front entrance, bright entrance hall, spacious and bright living reception room to the front and a large family kitchen to the rear with separate utility room and storage rooms as well as a bedroom (or study/playroom) to the front. Upstairs there is a very spacious master bedroom with an ensuite and a second bedroom with a dressing area and a family bathroom.

Features include: bright, well maintained accommodation, feature south facing courtyard area to front, spacious and well proportioned modern interior with flexible layout, Gas Fired Central Heating, off street parking to front, private terrace area which enjoy a coveted high degree of privacy.









### **Floorplans**









#### Location

Situated just off the Glenamuck Road, in what is considered to be one of south Dublins nicest areas, offering a rural setting in a highly convenient location with the M50 Motorway and the Luas line only minutes away. There are a range of boutique shops at nearby Foxrock and Cabinteely Villages. Carrickmines and Sandyford Business Region and Cherrywood Retail and Business Parks are also within easy reach. There are excellent schools and creche facilities in the area. There are various leisure facilities close by including Westwood Gym and Leopardstown Racecourse as well as a range of the best golfing facilities.



#### **Details**

PRICE REGION: €520,000 VIEWING: Strictly by Appointment

SERVICE CHARGE: €642.84 NEGOTIATORS: Lansdowne Partnership Estate Agents Clare F