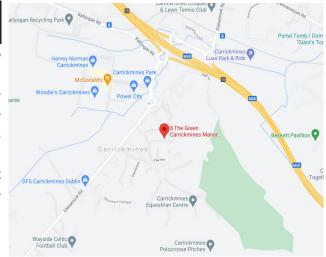

#### Location

Situated just off the Glenamuck Road, in what is considered to be one of south Dublins nicest areas, offering a rural setting in a highly convenient location with the M50 Motorway and the Luas line only minutes away. There are a range of boutique shops at nearby Foxrock and Cabinteely Villages. Carrickmines and Sandyford Business Region and Cherrywood Retail and Business Parks are also within easy reach. There are excellent schools and creche facilities in the area. There are various leisure facilities close by including Westwood Gym and Leopardstown Racecourse as well as a range of the best golfing facilities.