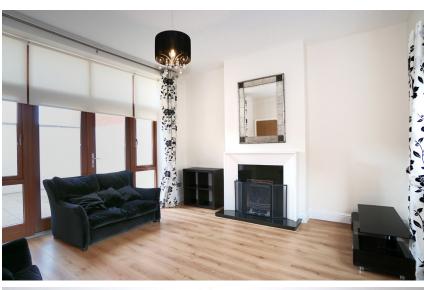

Accommodation includes a large open terrace area to the front entrance, bright entrance hall, spacious and bright living reception room to the front and a large family kitchen to the rear with separate utility room and storage rooms as well as a bedroom (or study/playroom) to the front. Upstairs there is a very spacious master bedroom with an ensuite and a second bedroom with a dressing area and a family bathroom.

Features include: bright, well maintained accommodation, feature south facing courtyard area to front, spacious and well proportioned modern interior with flexible layout, Gas Fired Central Heating, off street parking to front, private terrace area which enjoy a coveted high degree of privacy.