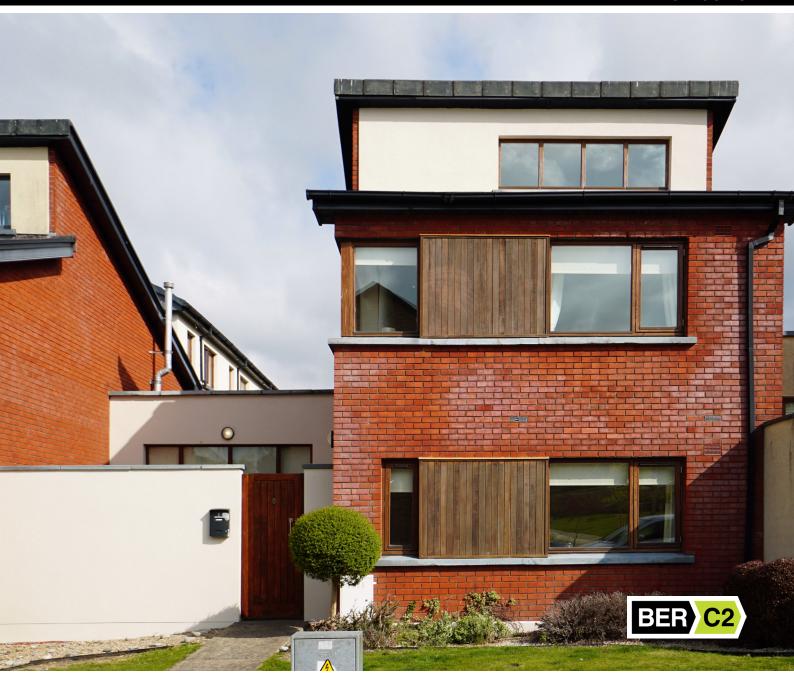

# **FOR SALE**

8 The Green is a very well presented, modern semi-detached family home of approx. 125 sq. m. / 1,345 sq. ft. which has a welcoming and comfortable ambience throughout.

8 THE GREEN,
CARRICKMINES MANOR,
CARRICKMINES,
DUBLIN D18 TK24

## **Description**

8 The Green is a very well presented, modern semi-detached family home of approx. 125 sq. m. / 1,345 sq. ft. which has a welcoming and comfortable ambience throughout.

The house is located in an attractive and modern development. It features a courtyard area to the front which has a high degree of privacy and seclusion within a very well maintained landscaped development making this an ideal family home in an up and coming area.

**BER:** C2 BER No. 101029569

Energy Performance Indicator: 182.84 kWh/m²/yr

North's Property is an independent company with no affiliation to any mortgage provider or advisor. We do not sell financial products nor do we recommend any particular provider of such products. We can, if required, provide contact details for mortgage providers who have no commercial relationship with North's Property. These particulars are issued on the understanding that negotiations regarding the property are conducted through the firm and are subject to the final contract. Exceptional care is taken when setting these details. The firm, however, disclaims responsibility for any inaccuracy or any expense incurred by visiting the property should it prove unsuitable or be no longer on the market.