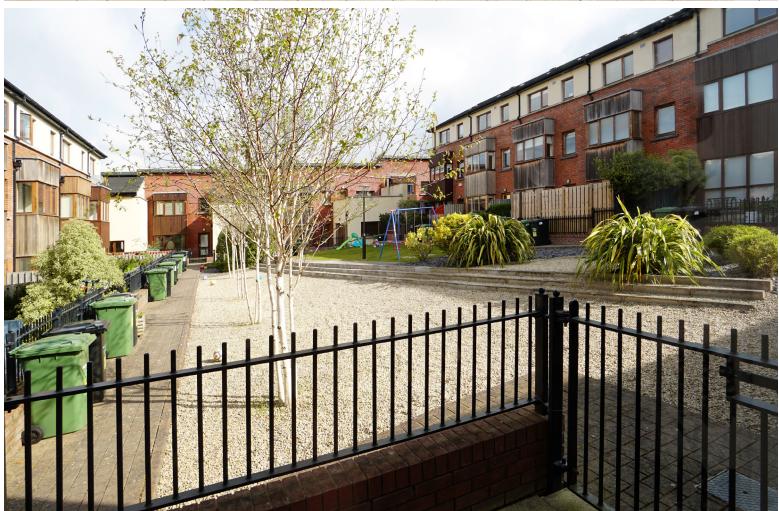

## **Description**

8 The Green is a very well presented, modern semi-detached family home of approx. 125 sq. m. / 1,345 sq. ft. which has a welcoming and comfortable ambience throughout.

The house is located in an attractive and modern development. It features a courtyard area to the front which has a high degree of privacy and seclusion within a very well maintained landscaped development making this an ideal family home in an up and coming area.