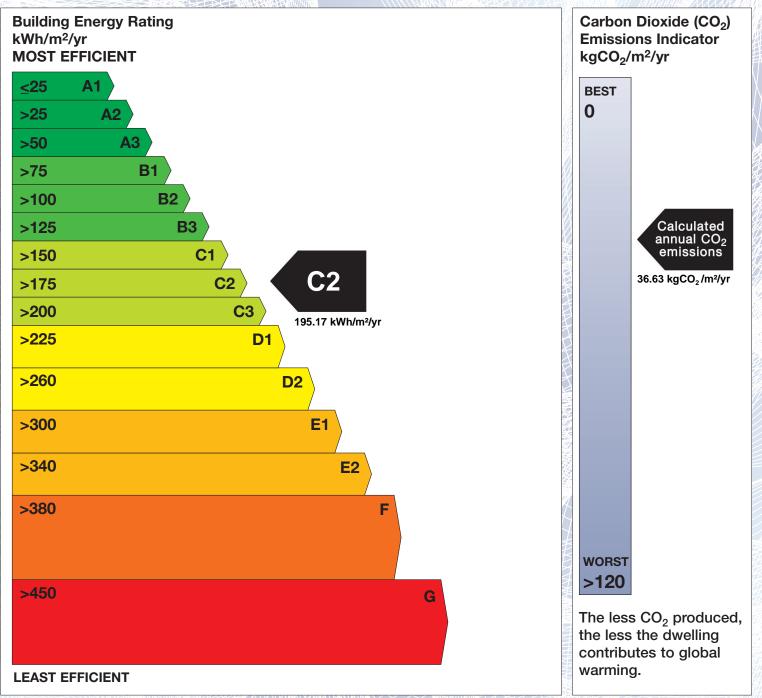

## **Building Energy Rating (BER)**

| BER for the building detailed below is: |                                         | C2 |
|-----------------------------------------|-----------------------------------------|----|
| Address                                 | 54 TEELING WAY<br>EAST ROAD<br>DUBLIN 3 |    |
| Eircode                                 | D03N446                                 |    |
| BER Number                              | 115567372                               |    |
| Date of Issue                           | 05/10/2022                              |    |
| Valid Until                             | 05/10/2032                              |    |
| Assessor Number                         | 103350                                  |    |
| Assessor Company No                     | 103350                                  |    |

The Building Energy Rating (BER) is an indication of the energy performance of this dwelling. It covers energy use for space heating, water heating, ventilation and lighting, calculated on the basis of standard occupancy. It is expressed as primary energy use per unit floor area per year (kWh/m<sup>2</sup>/yr).

'A' rated properties are the most energy efficient and will tend to have the lowest energy bills.

**IMPORTANT:** This BER is calculated on the basis of data provided to and by the BER Assessor, and using the version of the assessment software quoted below. A future BER assigned to this dwelling may be different, as a result of changes to the dwelling or to the assessment software.