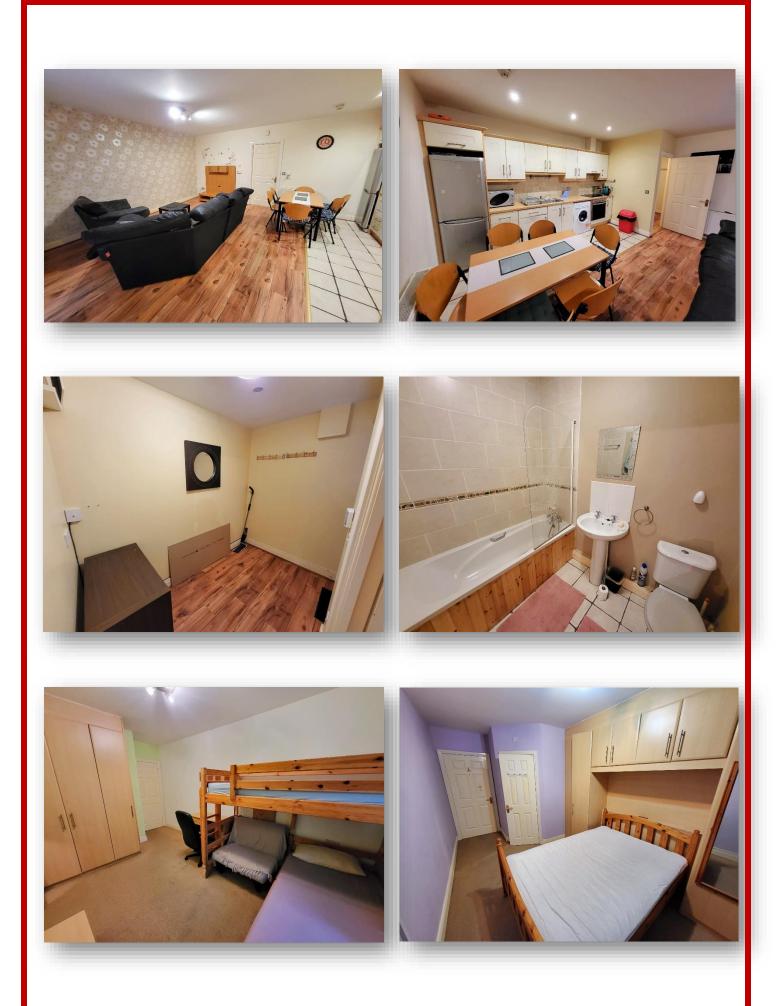

#### DESCRIPTION

**Nugent Auctioneers, 045 865 555, www.nugents.ie** now present Number 17 The Close Downshire Park a property of interest to both owner occupiers and investors alike. This is a superb own door ground floor apartment which features double doors onto its own patio area. Accommodation comprises of kitchen / living room, storage room, two double bedrooms (one with ensuite) and family bathroom.

## ACCOMMODATION AND APPROXIMATE FLOOR AREAS ARE AS FOLLOWS

| Front Porch            | 2.56m x 1.54m | Wooden floor                                        |
|------------------------|---------------|-----------------------------------------------------|
| Sitting Room / Kitchen | 5.74m x 5.15m | Wooden floor, part tiled floor, patio door to front |
| Hallway                | 2.12m x 1.58m | Wooden floor, hot press with storage off            |
| Bedroom 1              | 4.91m x 2.81m | Ensuite off, built in wardrobe, carpet              |
| Ensuite                | 1.73m x 1.50m | Towel Radiator, shower cubicle, WC & WHB            |
| Bedroom 2              | 4.23m x 2.82m | Built in wardrobe, carpet                           |
| Bathroom               | 2.25m x 1.72m | Tiled, bath, WC & WHB                               |
| Storage                | 1.48m x 1.47m | Wooden floor, ample storage potential               |

#### **INCLUDED IN SALE**

Carpets
Curtains
2 Couches
Light Fittings
Table & 5 Chair
Washing
Machine
Oven & Hob
Fridge / Freezer
Double Bed
Bunk Bed