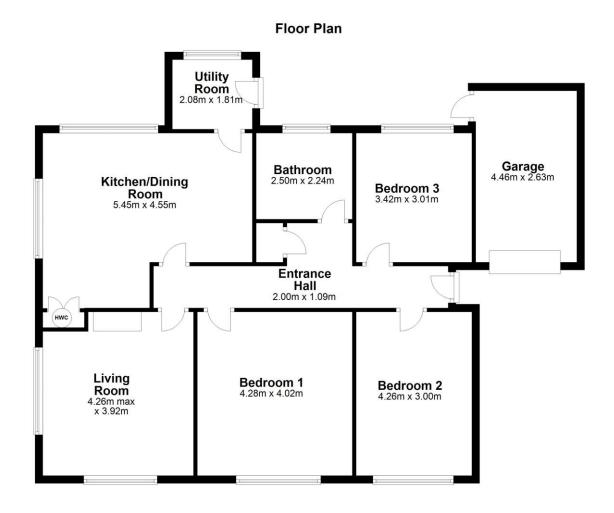

#### **Accommodation:**

**Entrance Hall** 2.00m x 1.09m (6'7" x 3'7"): Light light-filled entrance to this lovely bungalow, the high ceiling creates a feeling of space, the floor has been laid out in carpet and there is storage off.

**Living Room** 4.26m x 3.92m (14' x 12'10"): Located to the front of the property where the afternoon and evening sun hits and from where wonderful sea views can be enjoyed. The open fireplace with its rustic brick surround is the focal point of this room and the carpeted floor gives a cosy finish.

**Kitchen Dining Room** 5.45m x 4.55m (17'11" x 14'11"): Located to the rear of the property with a dual aspect allowing for plenty of natural light to flood the room. The sea views from this room are simply breathtaking and whilst the kitchen is basic the potential to transform this kitchen into the heart of the home is obvious. There are some solid wood units for storage, stainless steel sink units, and countertop space for food prep. The dining area is well sized for family dining and there is a hot press off.

**Utility Room** 2.08m x 1.81m (6'10" x 5'11"): Located off the kitchen with access to the rear garden.

**Bedroom 1** 4.28m x 4.02m (14'1" x 13'2"): Located to the front of the property this spacious double room features high ceilings and original wood floors.

**Bedroom 2** 4.26m x 3.00m (14' x 9'10"): Located to the front of the property with high ceilings and carpet flooring.

**Bedroom 3** 3.42m x 3.01m (11'3" x 9'11"): Located to the rear of the property with high ceilings and original wood flooring.

**Bathroom** 2.50m x 2.24m (8'2" x 7'4"): Family bathroom with tiled flooring and featuring a bath, electric shower, heated towel rail, whb, and wc.