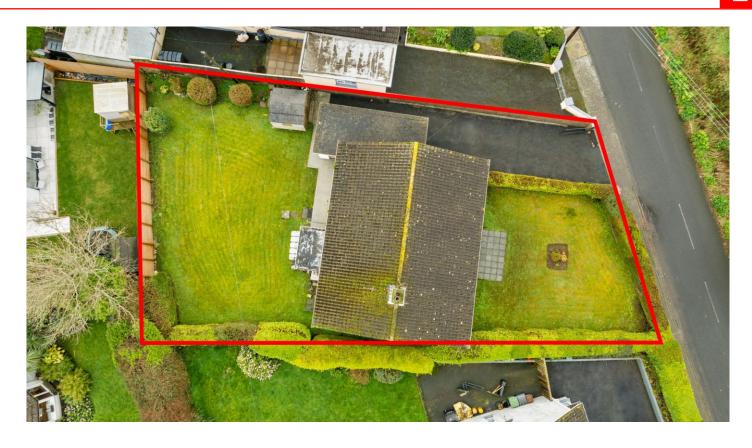

Occupying a generous site, it enjoys total seclusion and privacy. It has bright, light-filled accommodation with the potential to incorporate further existing space to create a home of distinction (sub to necessary p.p.).

The mature gardens are truly a gardener's delight with an expansive well-manicured lawn area which surrounds the property and an abundance of mature shrubs and hedging which create a wonderful backdrop. The driveway is accessed via a gated entrance where there is plenty of secure parking on offer.