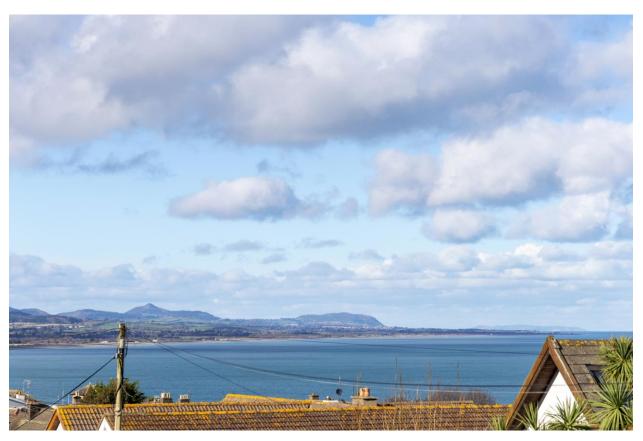

## Skerry Rizzerald Rizzerald

MySherryFitz.ie

Set in the much sought-after and mature Dunbur Park, this gorgeous, detached bungalow offers everything a family could wish for, a large sunny garden, sea views, three bedrooms, and a garage ripe for conversion...... the potential is obvious.

**Living Room** 4.26m x 3.92m (14' x 12'10"): Located to the front of the property where the afternoon and evening sun hits and from where wonderful sea views can be enjoyed. The open fireplace with its rustic brick surround is the focal point of this room and the carpeted floor gives a cosy finish.

**Kitchen Dining Room** 5.45m x 4.55m (17'11" x 14'11"): Located to the rear of the property with a dual aspect allowing for plenty of natural light to flood the room. The sea views from this room are simply breathtaking and whilst the kitchen is basic the potential to transform this kitchen into the heart of the home is obvious. There are some solid wood units for storage, stainless steel sink units, and countertop space for food prep. The dining area is well sized for family dining and there is a hot press off.