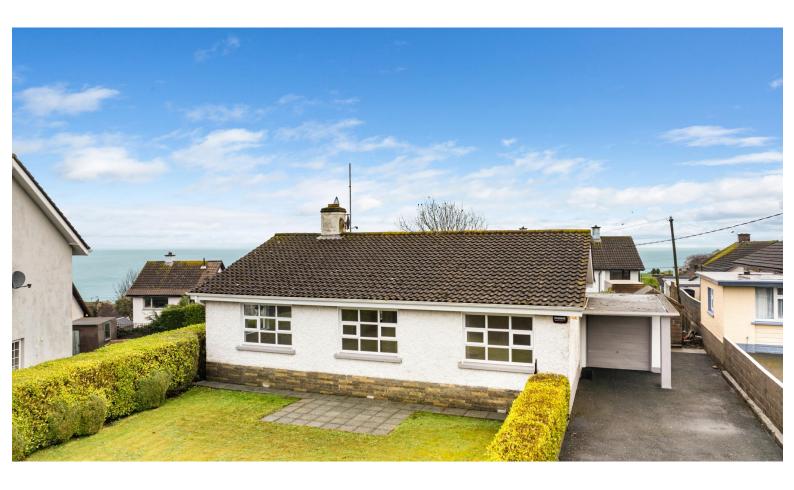

## Skerry Rizzerald Rizzerald

MySherryFitz.ie

Set in the much sought-after and mature Dunbur Park, this gorgeous, detached bungalow offers everything a family could wish for, a large sunny garden, sea views, three bedrooms, and a garage ripe for conversion...... the potential is obvious.

Occupying a generous site, it enjoys total seclusion and privacy. It has bright, light-filled accommodation with the potential to incorporate further existing space to create a home of distinction (sub to necessary p.p.).

The mature gardens are truly a gardener's delight with an expansive well-manicured lawn area which surrounds the property and an abundance of mature shrubs and hedging which create a wonderful backdrop. The driveway is accessed via a gated entrance where there is plenty of secure parking on offer.