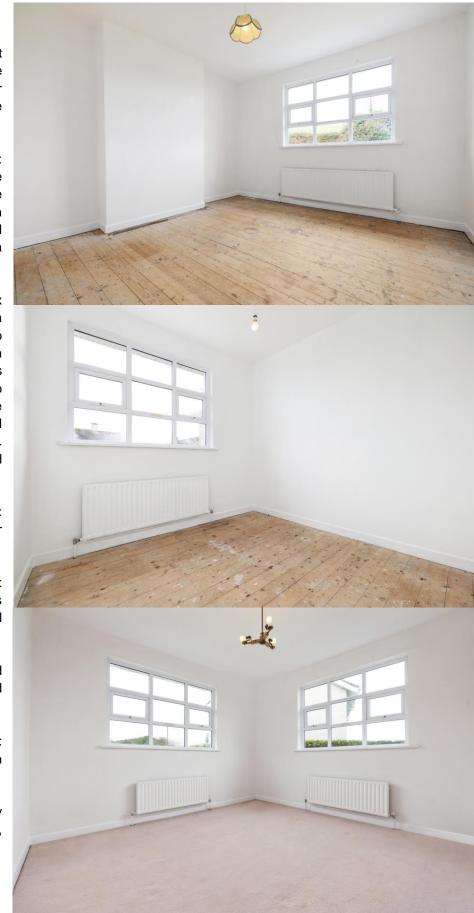

#### **Accommodation:**

**Entrance Hall** 2.00m x 1.09m (6'7" x 3'7"): Light light-filled entrance to this lovely bungalow, the high ceiling creates a feeling of space, the floor has been laid out in carpet and there is storage off.

**Living Room** 4.26m x 3.92m (14' x 12'10"): Located to the front of the property where the afternoon and evening sun hits and from where wonderful sea views can be enjoyed. The open fireplace with its rustic brick surround is the focal point of this room and the carpeted floor gives a cosy finish.

**Kitchen Dining Room** 5.45m x 4.55m (17'11" x 14'11"): Located to the rear of the property with a dual aspect allowing for plenty of natural light to flood the room. The sea views from this room are simply breathtaking and whilst the kitchen is basic the potential to transform this kitchen into the heart of the home is obvious. There are some solid wood units for storage, stainless steel sink units, and countertop space for food prep. The dining area is well sized for family dining and there is a hot press off.

**Utility Room** 2.08m x 1.81m (6'10" x 5'11"): Located off the kitchen with access to the rear garden.

**Bedroom 1** 4.28m x 4.02m (14'1" x 13'2"): Located to the front of the property this spacious double room features high ceilings and original wood floors.

**Bedroom 2** 4.26m x 3.00m (14' x 9'10"): Located to the front of the property with high ceilings and carpet flooring.

**Bedroom 3** 3.42m x 3.01m (11'3" x 9'11"): Located to the rear of the property with high ceilings and original wood flooring.