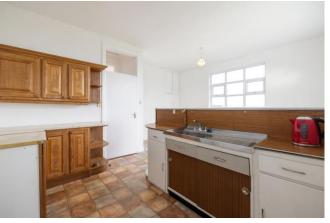

**Kitchen Dining Room** 5.45m x 4.55m (17'11" x 14'11"): Located to the rear of the property with a dual aspect allowing for plenty of natural light to flood the room. The sea views from this room are simply breathtaking and whilst the kitchen is basic the potential to transform this kitchen into the heart of the home is obvious. There are some solid wood units for storage, stainless steel sink units, and countertop space for food prep. The dining area is well sized for family dining and there is a hot press off.