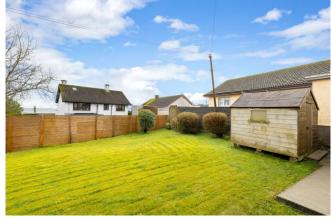

The mature gardens are truly a gardener's delight with an expansive well-manicured lawn area which surrounds the property and an abundance of mature shrubs and hedging which create a wonderful backdrop. The driveway is accessed via a gated entrance where there is plenty of secure parking on offer.