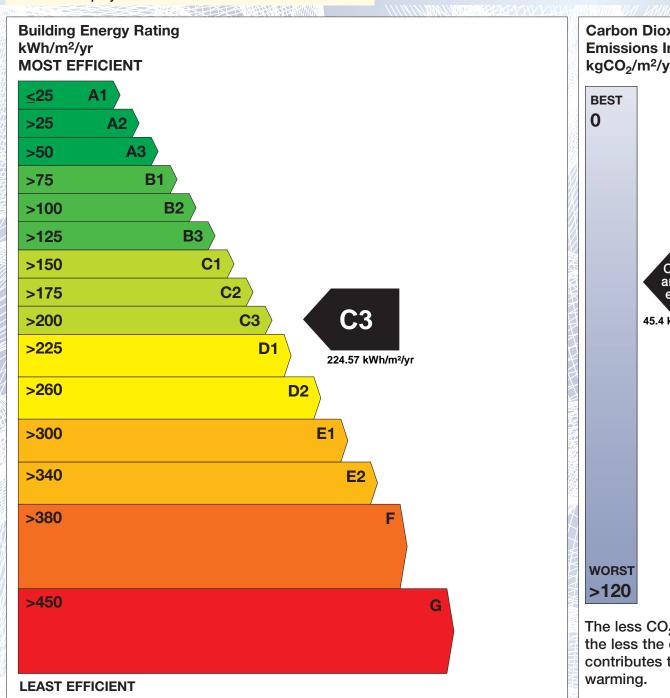

## BER for the building detailed below is:

**C3** 

| Address             | 40 AIKENHEAD TERRACE<br>STELLA GARDENS<br>DUBLIN 4 |
|---------------------|----------------------------------------------------|
| BER Number          | 105699656                                          |
| Date of Issue       | 03/09/2019                                         |
| Valid Until         | 03/09/2029                                         |
| Assessor Number     | 104321                                             |
| Assessor Company No | 104321                                             |

The Building Energy Rating (BER) is an indication of the energy performance of this dwelling. It covers energy use for space heating, water heating, ventilation and lighting, calculated on the basis of standard occupancy. It is expressed as primary energy use per unit floor area per year (kWh/m²/yr).

'A' rated properties are the most energy efficient and will tend to have the lowest energy bills.

Carbon Dioxide (CO<sub>2</sub>) **Emissions Indicator** kgCO<sub>2</sub>/m<sup>2</sup>/yr Calculated annual CO2 emissions 45.4 kgCO<sub>2</sub>/m²/yr The less CO<sub>2</sub> produced, the less the dwelling contributes to global