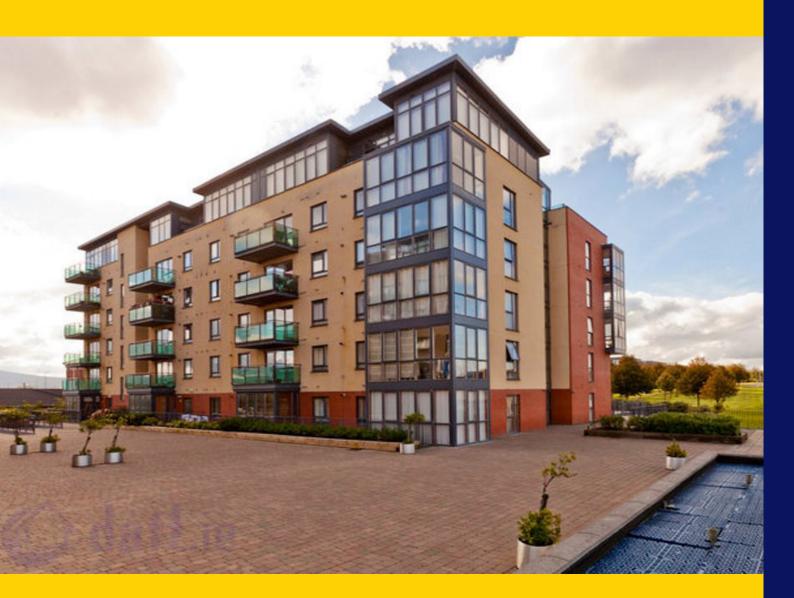

# **FOR SALE**

BY PRIVATE TREATY

10 Hillview Mount Talbot Clondalkin Dublin 22

One Bedroom Apartment c.51sq.m. /548sq.ft

BER D1

Price: €139,950 ra

raycooke.ie

## DESCRIPTION

RAY COOKE AUCTIONEERS are delighted to present this stunning one bedroom apartment located on the ground floor of "Hillview", Mount Talbot, which is arguably Dublin 22's most prestige apartment complex. Mount Talbot is located just off the Monastery Road and finds itself within arm's reach of The Naas Road, The M50 Motorway, The Luas Line, Clondalkin Village and a host of local amenities.

Interior living accommodation of c. 680 sq ft comprises of entrance hallway, master bathroom, double bedroom, open plan lounge/dining area with fully fitted kitchen. No. 10 is presented in pristine condition throughout and boasts a prime corner position within the development. There is generous outside space by means of a decked patio area with a sunny south westerly aspect attracting the sun all day long. Interest will be seen from first time buyers, anyone looking to downsize and also investors; Call Ray Cooke Auctioneers for further information or to arrange viewing!