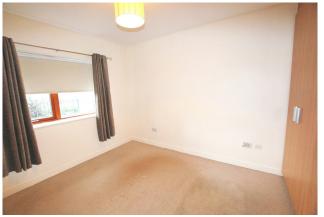

#### **BEDROOM 1**

10'8" x 10'8" (3.3m x 3.3m)

Double bedroom, carpet to floor, blinds and built in wardrobes.