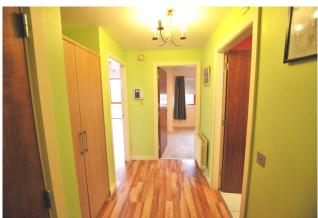

## **HALLWAY**

10'8" x 1'5 (3.3m x 1.5m)

Laminate flooring, storage press, access to bathroom, bathroom, bedroom and lounge.