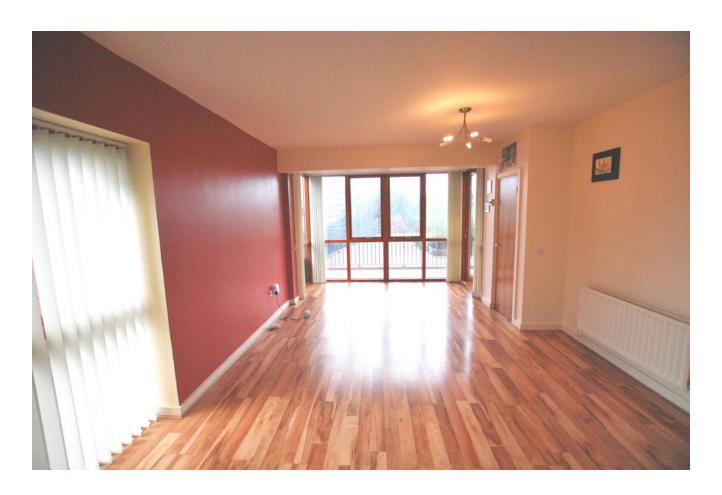

#### LOUNGE/DINING

19'3" x 12'7" (5.9m x 3.9m)

Open plan lounge/dining room, laminate flooring, large bay window, open plan access to kitchen.