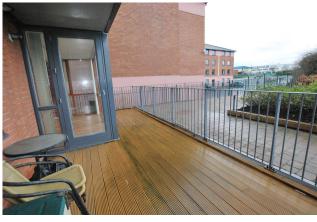

#### OUTSIDE

Generous decked balcony/patio area, not overlooked, sunny south/west facing orientation.