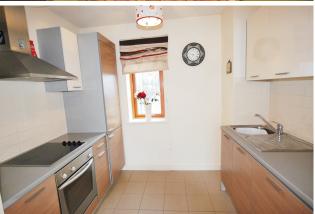

#### **KITCHEN**

8'8" x 8'2" (2.7m x 2.5m)

Tiled floor and splashback, fully fitted kitchen with intergrated appliances.