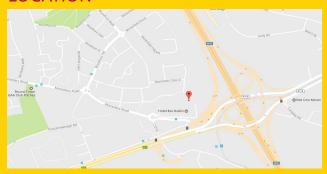

## **DIRECTIONS**

If travelling out of Clondalkin Village proceed along Monastery Road at at the large roundabout at the top of Woodford Hill take the 2nd exit. Pass Monastery Gate on the left hand side and at the next roundabout take your 1st exit entering the grounds of the lbis Hotel. The development can be found behind the hotel and Hillview is the block on the left hand side. No. 10 is located on the ground floor.