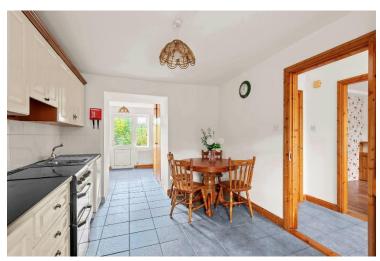

The house has recently been painted internally and externally. Features include oil fired central heating, open fireplace, bright spacious rooms and a parking and patio area to the side.

The accommodation which extends to 115.2 sq. m. / 1240 sq. ft. approx. includes entrance hallway, sitting room, kitchen/dining room, utility, living room and wc on the ground floor. The first floor includes 4 spacious bedrooms and a family bathroom.