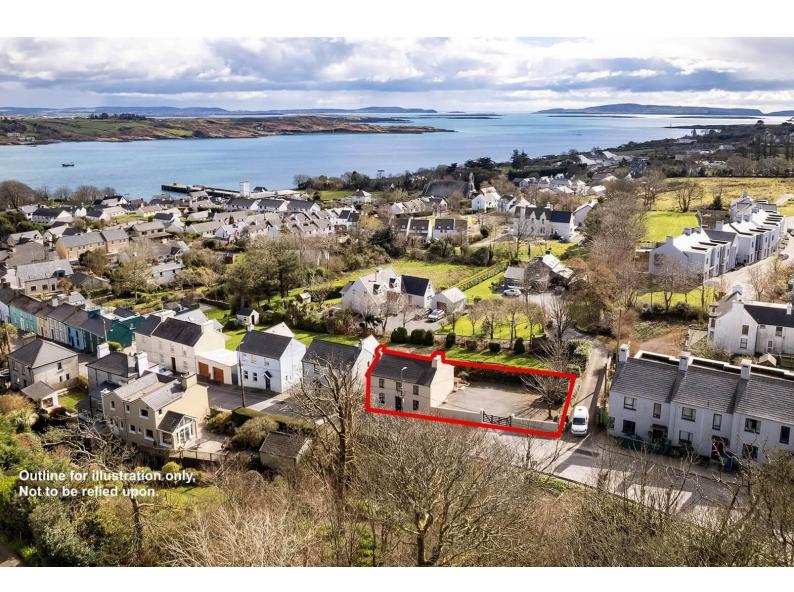

## For Sale

Asking Price: €445,000

Airhill, Schull, Co Cork. P81 V023

Attractive 4 bedroom residence enjoying an excellent location, convenient to all that the maritime West Cork town of Schull has to offer. The house is detached with a tarmacadam parking area to the side. It is located adjacent to the town centre, ideal for permanent or holiday living.

There is off street car parking to the west side and a sunny south facing patio garden area to the rear. The large car park with ample parking for numerous cars or perhaps a boat/rib is a useful addition.

The property is well presented and is close to shops, pubs, restaurants and schools, both primary and secondary. Schull pier and harbour are popular with sailing and water sports enthusiasts. It is rare for a property with extra parking to be available for sale in such a convenient Schull town location and viewing is recommended.