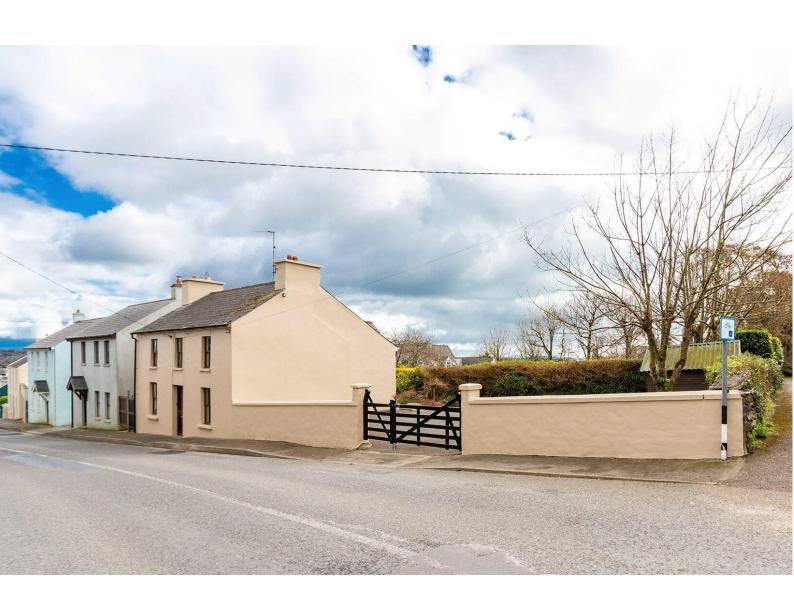

## For Sale

Asking Price: €445,000

Airhill, Schull, Co Cork. P81 V023

Attractive 4 bedroom residence enjoying an excellent location, convenient to all that the maritime West Cork town of Schull has to offer. The house is detached with a tarmacadam parking area to the side. It is located adjacent to the town centre, ideal for permanent or holiday living.

The house has recently been painted internally and externally. Features include oil fired central heating, open fireplace, bright spacious rooms and a parking and patio area to the side.

The accommodation which extends to 115.2 sq. m. / 1240 sq. ft. approx. includes entrance hallway, sitting room, kitchen/dining room, utility, living room and wc on the ground floor. The first floor includes 4 spacious bedrooms and a family bathroom.