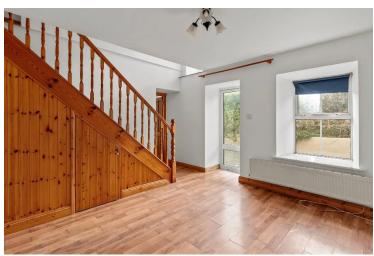

The house has recently been painted internally and externally. Features include oil fired central heating, open fireplace, bright spacious rooms and a parking and patio area to the side.

The accommodation which extends to 115.2 sq. m. / 1240 sq. ft. approx. includes entrance hallway, sitting room, kitchen/dining room, utility, living room and wc on the ground floor. The first floor includes 4 spacious bedrooms and a family bathroom.