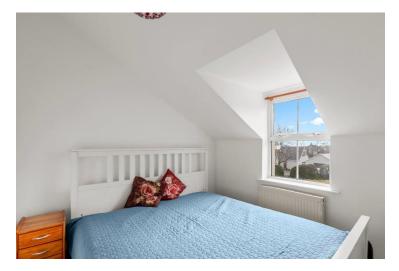

The house has recently been painted internally and externally. Features include oil fired central heating, open fireplace, bright spacious rooms and a parking and patio area to the side.

The accommodation which extends to 115.2 sq. m. / 1240 sq. ft. approx. includes entrance hallway, sitting room, kitchen/dining room, utility, living room and wc on the ground floor. The first floor includes 4 spacious bedrooms and a family bathroom.