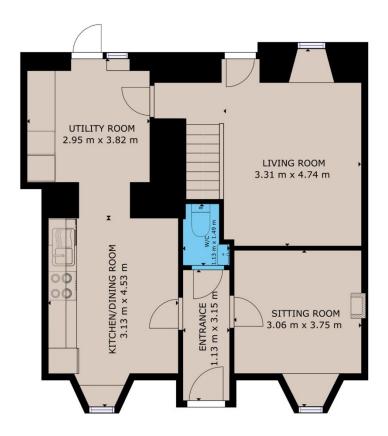

GROUND FLOOR FIRST FLOOR

GROSS INTERNAL AREA

TOTAL: 115.25 m<sup>2</sup>

Whilst every attempt has been made to ensure the accuracy of the floor plan contained here, measurements of doors, windows, rooms and any other items are approximate and no responsibility is taken for any error, omission, or misstatement. This plan is for illustrative purposes only and should be used as such by any prospective purchaser.