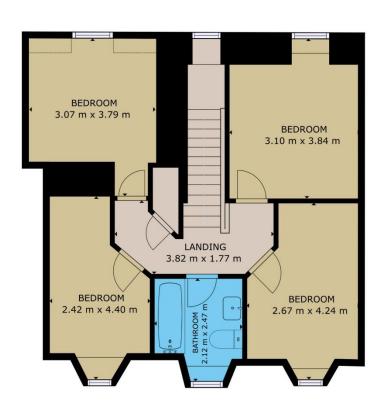

GROUND FLOOR FIRST FLOOR

GROSS INTERNAL AREA

TOTAL: 115.25 m<sup>2</sup>

Whilst every attempt has been made to ensure the accuracy of the floor plan contained here, measurements of doors, windows, rooms and any other items are approximate and no responsibility is taken for any error, omission, or misstatement. This plan is for illustrative purposes only and should be used as such by any prospective purchaser.