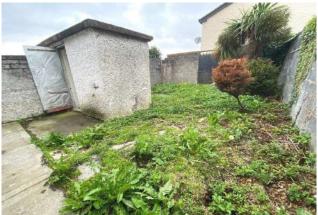

## **FEATURES**

- C. 930 sq. ft.
- BER D1
- · Large open extended living/ dining/ kitchen area
- Gas fired central heating
- Downstairs guest WC.
- Spacious main lounge
- 3 generous sized bed rooms
- Fitted wardrobes
- · Generous rear garden with lane access
- Mid terrace home
- Off street parking in front garden
- Gated driveway
- Shops and local schools within a stones throw
- Viewing highly advised!