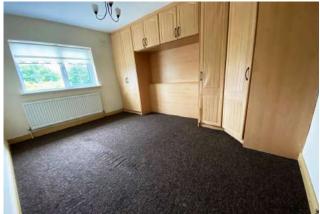

LIVING ROOM OFF KITCHEN 16'40"x10'17"(5.0mx3.1m) Wooden floor, access to kitchen area

BEDROOM 1 MASTER 12'4"x9'5"(3.8mx2.9m) Fitted wardrobes, carpet to floor.

BEDROOM 2 10'49"x9'5"(3.8mx2.9m) Fitted wardrobes, carpet to floor.

BEDROOM 3 9'5"x9'4"(2.9mx2.89m) Carpet to floor.

BATHROOM 6'5"x6'0"(2.0mx1.83m) Wc, Whb, bath with shower, tiled floor and walls.

**Ray Cooke** 

BATHROOM BEDROOM 2 LANDING BEDROOM 1 BEDROOM

**1ST FLOOR** 