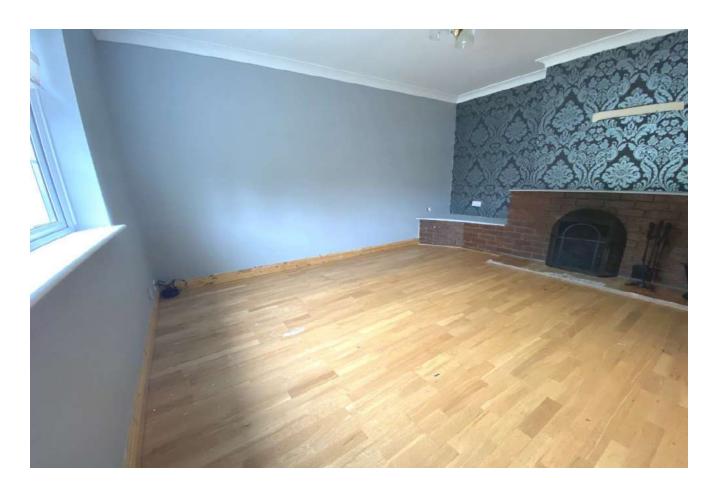

#### ACCOMMODATION

ENTRANCE HALL 13'6"x5'7"(4.17mx1.74m) Wooden floor, carpet on stairs access to livng room.

LOUNGE 11'4"x13'7"(5.4mx3.6m) Wooden floor, fire place access to hall.

KITCHEN 17'3"x17'3"(5.3mx5.3m) Fitted kitchen, tiled floor, washing machine, dish washer, extended open plan living.