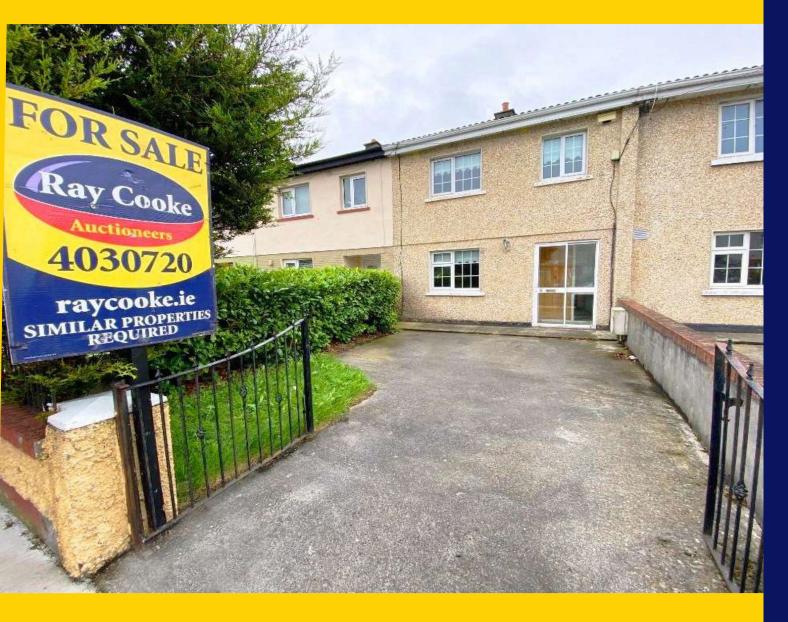

# 6 Melrose Grove Clondalkin Dublin 22 D22 T660

Three Bedroom MidTerrace c.86.39q.m /930.sq.ft

Price: €195,000

raycooke.ie

## DESCRIPTION

Ray Cooke Auctioneers are delighted to present this bright and spacious three bed, two bath mid terraced family home to the market in the popular location of Melrose Grove, Clondalkin. This home is the perfect starter home for a young family, with easy access to local schools, and a host of amenities such as West Estate, local schools, Liffey Valley Shopping Centre and The Mill Shopping Centre. There is also great access to all major public transport easy access to the main bus routes, Clondalkin Fonthill train station along with the N7 & M50.Internal living accommodation of c. 930 sq. ft. comprises of entrance hallway, lounge, hot press, guest wc., lounge, living area, extended dining/ kitchen area, three bedrooms, main family bath room. With access via the kitchen this home is equipped bright private garden which is not overlooked along with lane access, the garden also includes great storage in the garden shed. No 6 Melrose would ideally suit a suit a family looking for a large starter home, or a investor looking for a fantastic rental property. - Call Ray Cooke Auctioneers today to arrange a viewing!