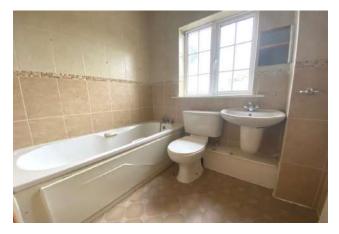

BEDROOM 3 9'5"x9'4"(2.9mx2.89m) Carpet to floor.

BATHROOM 6'5"x6'0"(2.0mx1.83m) Wc, Whb, bath with shower, tiled floor and walls.

**Ray Cooke** 

BATHROOM BEDROOM 2 LANDING BEDROOM 1 BEDROOM

**1ST FLOOR** 