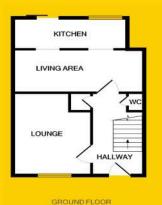

#### ACCOMMODATION

ENTRANCE HALL 13'6"x5'7"(4.17mx1.74m) Wooden floor, carpet on stairs access to livng room.

LOUNGE 11'4"x13'7"(5.4mx3.6m) Wooden floor, fire place access to hall.

KITCHEN 17'3"x17'3"(5.3mx5.3m) Fitted kitchen, tiled floor, washing machine, dish washer, extended open plan living.

LIVING ROOM OFF KITCHEN 16'40"x10'17"(5.0mx3.1m) Wooden floor, access to kitchen area

BEDROOM 1 MASTER 12'4"x9'5"(3.8mx2.9m) Fitted wardrobes, carpet to floor.

BEDROOM 2 10'49"x9'5"(3.8mx2.9m) Fitted wardrobes, carpet to floor.