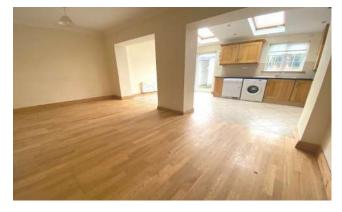

#### ACCOMMODATION

ENTRANCE HALL 13'6"x5'7"(4.17mx1.74m) Wooden floor, carpet on stairs access to livng room.

LOUNGE 11'4"x13'7"(5.4mx3.6m) Wooden floor, fire place access to hall.

KITCHEN 17'3"x17'3"(5.3mx5.3m) Fitted kitchen, tiled floor, washing machine, dish washer, extended open plan living.

LIVING ROOM OFF KITCHEN 16'40"x10'17"(5.0mx3.1m) Wooden floor, access to kitchen area

BEDROOM 1 MASTER 12'4"x9'5"(3.8mx2.9m) Fitted wardrobes, carpet to floor.

BEDROOM 2 10'49"x9'5"(3.8mx2.9m) Fitted wardrobes, carpet to floor.