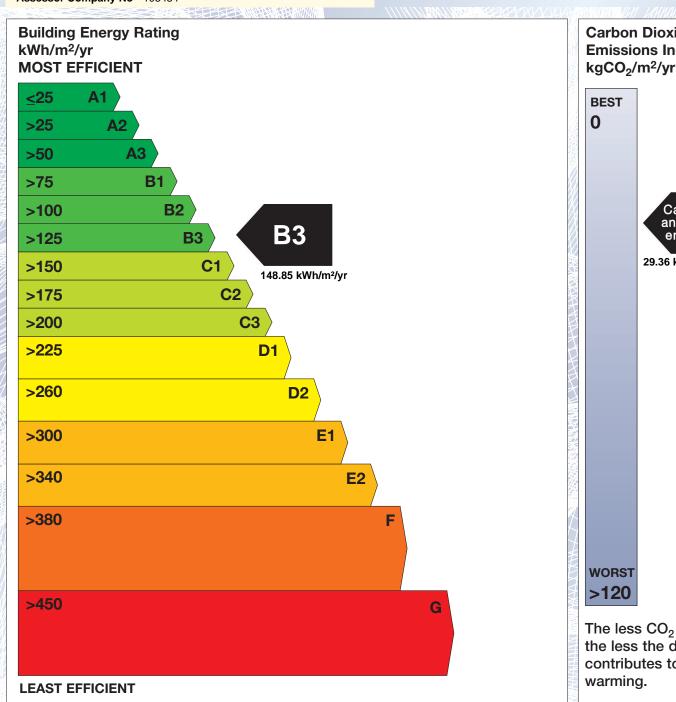

## BER for the building detailed below is:

**B3** 

| Address             | 13 CARMON LAWN BELMONT ROCHESTOWN CO. CORK |
|---------------------|--------------------------------------------|
| BER Number          | 100260397                                  |
| Date of Issue       | 02/05/2019                                 |
| Valid Until         | 02/05/2029                                 |
| Assessor Number     | 103434                                     |
| Assessor Company No | 103434                                     |

The Building Energy Rating (BER) is an indication of the energy performance of this dwelling. It covers energy use for space heating, water heating, ventilation and lighting, calculated on the basis of standard occupancy. It is expressed as primary energy use per unit floor area per year (kWh/m²/yr).

'A' rated properties are the most energy efficient and will tend to have the lowest energy bills.

Carbon Dioxide (CO<sub>2</sub>) **Emissions Indicator** kgCO<sub>2</sub>/m<sup>2</sup>/yr Calculated annual CO2 emissions 29.36 kgCO<sub>2</sub>/m<sup>2</sup>/yr The less CO<sub>2</sub> produced, the less the dwelling contributes to global