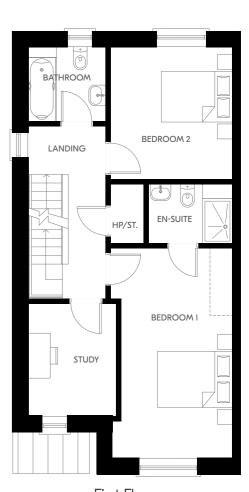

#### THE HAZEL

2 Bed Mid & End Terrace 83.1-83.7 sqm | 894-901 sqft

**Ground Floor** 

First Floor

Plans and dimensions are indicative only and subject to change. Glenveagh Homes Ltd may alter the layout, building style, landscape and spec without notice. The finished home may therefore vary from the information provided.