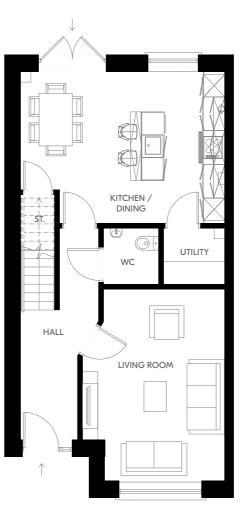

#### THE HAZEL

2 Bed Mid & End Terrace 83.1-83.7 sqm | 894-901 sqft

**Ground Floor** 

First Floor

Plans and dimensions are indicative only and subject to change. Glenveagh Homes Ltd may alter the layout, building style, landscape and spec without notice. The finished home may therefore vary from the information provided.