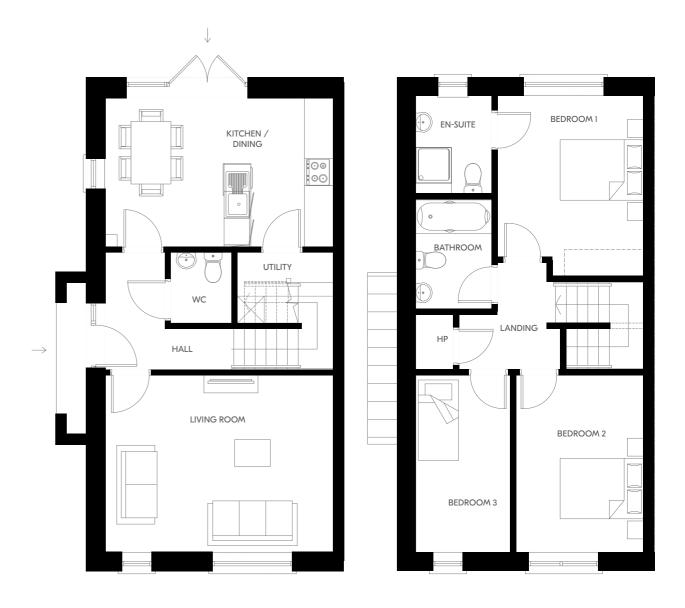

#### THE POPLAR

3 Bed Mid & End Terrace 103.8- 104.5 sqm | 1117- 1125 sqft

Ground Floor First Floor

THE BIRCH

3 Bed End Terrace 104.5 sqm | 1125 sqft

Ground Floor First Floor

Plans and dimensions are indicative only and subject to change. Glenveagh Homes Ltd may alter the layout, building style, landscape and spec without notice. The finished home may therefore vary from the information provided.

For illustrative purposes.

Plans and dimensions are indicative only and subject to change. Glenveagh Homes Ltd may alter the layout, building style, landscape and spec without notice. The finished home may therefore vary from the information provided.