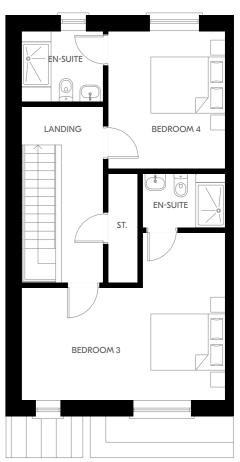

### **THE ELM**

4 Bed Semi Detached + Study 168.9 sqm | 1818 sqft

Ground Floor

First Floor EN-SUITE LANDING BEDROOM 4 EN-SUITE BEDROOM 3

Plans and dimensions are indicative only and subject to change. Glenveagh Homes Ltd may alter the layout, building style, landscape and spec without notice. The finished home may therefore vary from the information provided.

Second Floor