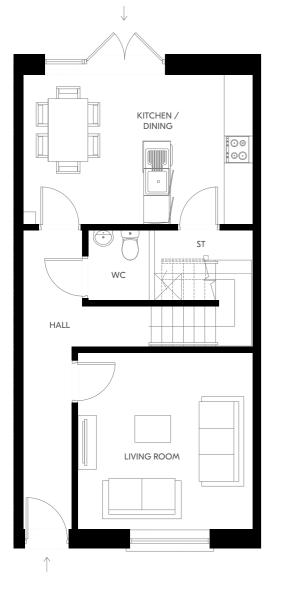

#### THE HAZEL

2 Bed Mid & End Terrace 83.1-83.7 sqm | 894-901 sqft

**Ground Floor** 

First Floor

Plans and dimensions are indicative only and subject to change. Glenveagh Homes Ltd may alter the layout, building style, landscape and spec without notice. The finished home may therefore vary from the information provided.