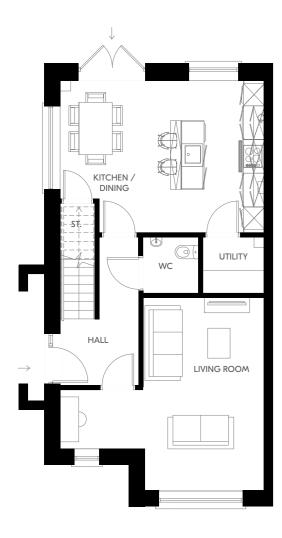

### **THE ELM**

4 Bed Semi Detached + Study 168.9 sqm | 1818 sqft

Ground Floor

First Floor EN-SUITE LANDING BEDROOM 4 EN-SUITE BEDROOM 3

Plans and dimensions are indicative only and subject to change. Glenveagh Homes Ltd may alter the layout, building style, landscape and spec without notice. The finished home may therefore vary from the information provided.