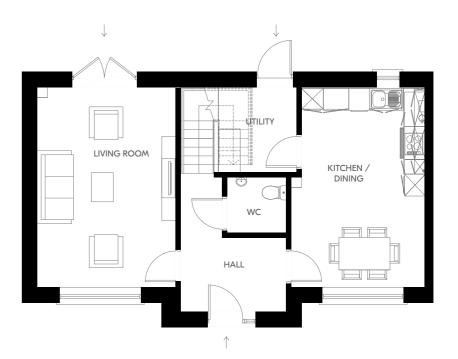

#### THE HAZEL

2 Bed Mid & End Terrace 83.1-83.7 sqm | 894-901 sqft

**Ground Floor** 

First Floor

Plans and dimensions are indicative only and subject to change. Glenveagh Homes Ltd may alter the layout, building style, landscape and spec without notice. The finished home may therefore vary from the information provided.