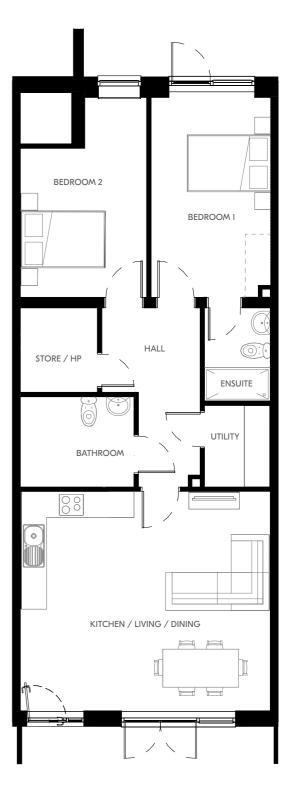

#### **THE APPLE**

2 Bed Duplex Apartment 84.2 - 87.3 sqm | 906 - 940 sqft

Plans and dimensions are indicative only and subject to change. Glenveagh Homes Ltd may alter the layout, building style, landscape and spec without notice. The finished home may therefore vary from the information provided.