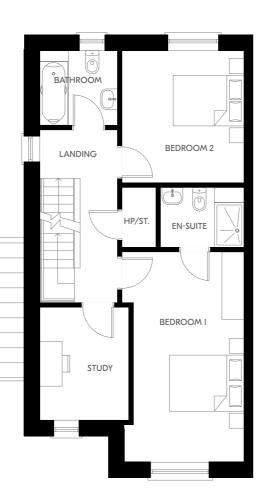

#### THE OAK

4 Bed Semi Detached + Study 168.9 sqm | 1818 sqft

**Ground Floor** 

First Floor

Plans and dimensions are indicative only and subject to change. Glenveagh Homes Ltd may alter the layout, building style, landscape and spec without notice. The finished home may therefore vary from the information provided.

Second Floor