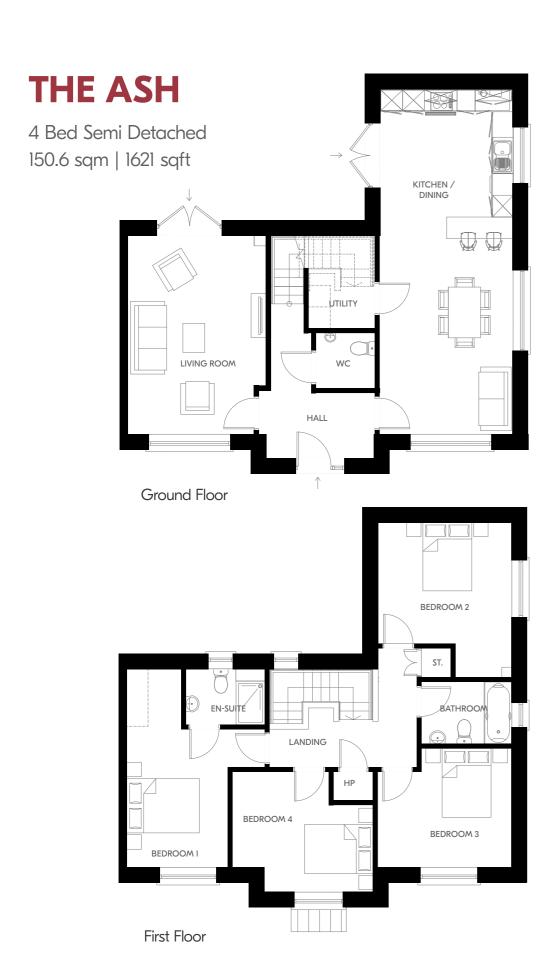

### **THE ELM**

4 Bed Semi Detached + Study 168.9 sqm | 1818 sqft

Ground Floor

First Floor EN-SUITE LANDING BEDROOM 4 EN-SUITE BEDROOM 3

Plans and dimensions are indicative only and subject to change. Glenveagh Homes Ltd may alter the layout, building style, landscape and spec without notice. The finished home may therefore vary from the information provided.

Second Floor