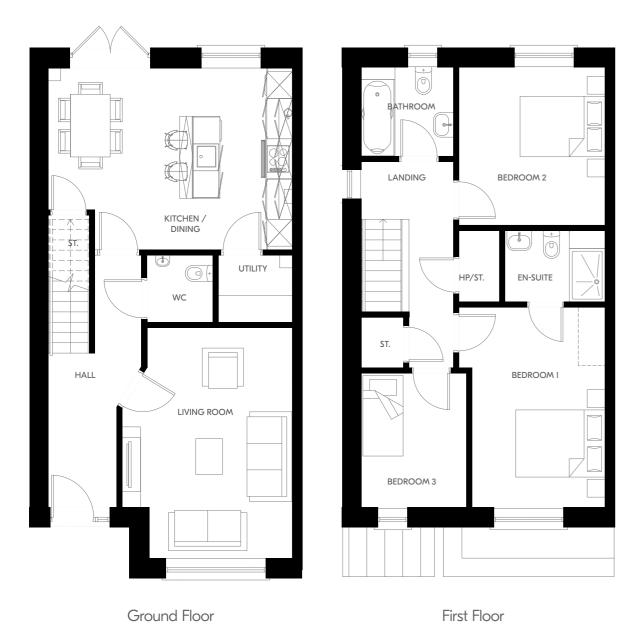

#### THE OAK

4 Bed Semi Detached + Study 168.9 sqm | 1818 sqft

**Ground Floor** 

First Floor

Plans and dimensions are indicative only and subject to change. Glenveagh Homes Ltd may alter the layout, building style, landscape and spec without notice. The finished home may therefore vary from the information provided.

Second Floor