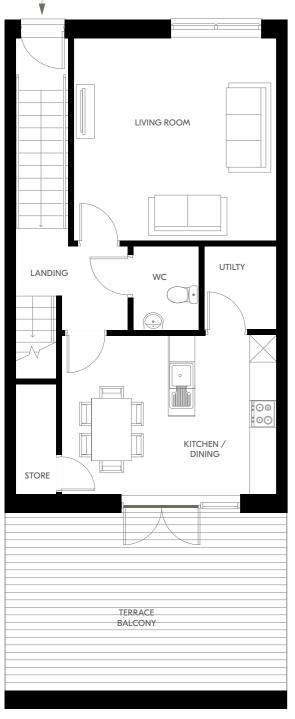

#### **THE APPLE**

2 Bed Duplex Apartment 84.2 - 87.3 sqm | 906 - 940 sqft

Plans and dimensions are indicative only and subject to change. Glenveagh Homes Ltd may alter the layout, building style, landscape and spec without notice. The finished home may therefore vary from the information provided.