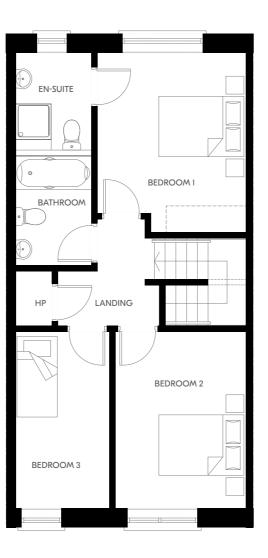

#### THE HAZEL

2 Bed Mid & End Terrace 83.1-83.7 sqm | 894-901 sqft

**Ground Floor** 

First Floor

Plans and dimensions are indicative only and subject to change. Glenveagh Homes Ltd may alter the layout, building style, landscape and spec without notice. The finished home may therefore vary from the information provided.