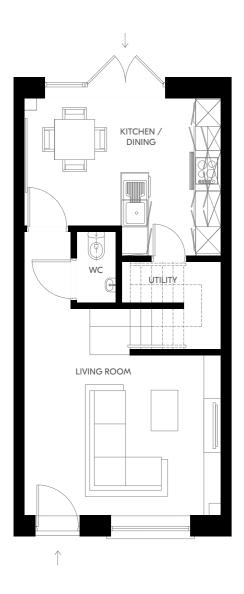

#### THE HAZEL

2 Bed Mid & End Terrace 83.1-83.7 sqm | 894-901 sqft

**Ground Floor** 

First Floor

Plans and dimensions are indicative only and subject to change. Glenveagh Homes Ltd may alter the layout, building style, landscape and spec without notice. The finished home may therefore vary from the information provided.