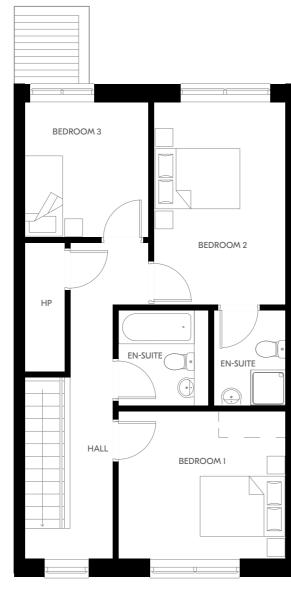

#### **THE APPLE**

2 Bed Duplex Apartment 84.2 - 87.3 sqm | 906 - 940 sqft

Plans and dimensions are indicative only and subject to change. Glenveagh Homes Ltd may alter the layout, building style, landscape and spec without notice. The finished home may therefore vary from the information provided.