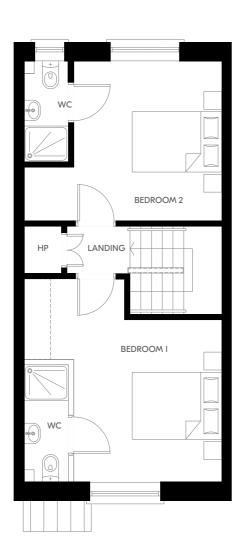

#### THE HAZEL

2 Bed Mid & End Terrace 83.1-83.7 sqm | 894-901 sqft

**Ground Floor** 

First Floor

Plans and dimensions are indicative only and subject to change. Glenveagh Homes Ltd may alter the layout, building style, landscape and spec without notice. The finished home may therefore vary from the information provided.