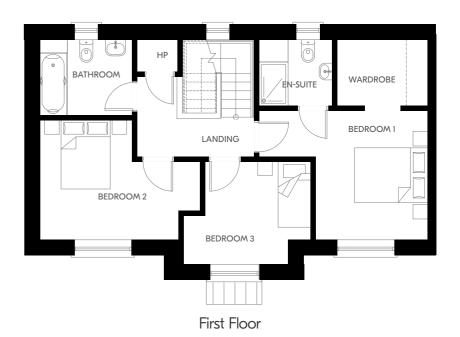

#### THE OAK

4 Bed Semi Detached + Study 168.9 sqm | 1818 sqft

**Ground Floor** 

First Floor

Plans and dimensions are indicative only and subject to change. Glenveagh Homes Ltd may alter the layout, building style, landscape and spec without notice. The finished home may therefore vary from the information provided.

Second Floor