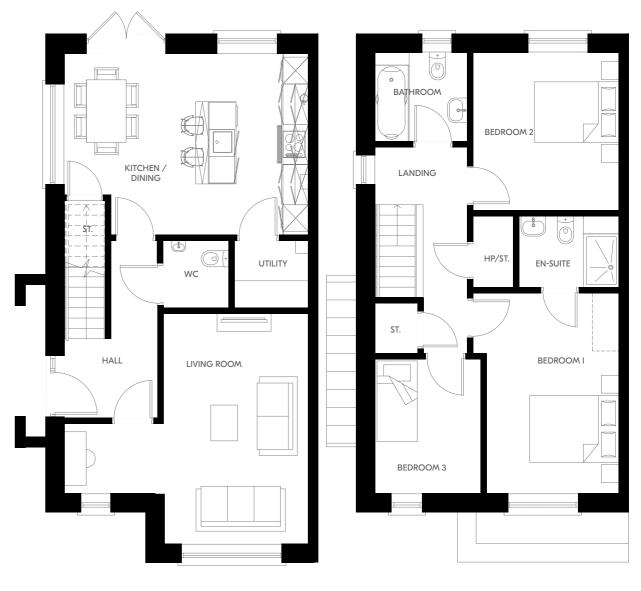

#### THE OAK

4 Bed Semi Detached + Study 168.9 sqm | 1818 sqft

**Ground Floor** 

First Floor

Plans and dimensions are indicative only and subject to change. Glenveagh Homes Ltd may alter the layout, building style, landscape and spec without notice. The finished home may therefore vary from the information provided.

Second Floor