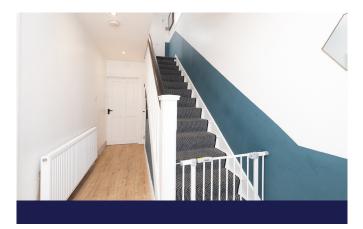

#### Accommodation

Hall

4.6 x 1.7

Stairs, Door to lounge and diner, wc

Bedroom 2

Bedroom 1

3.7 x 2.8

3.4 x 3