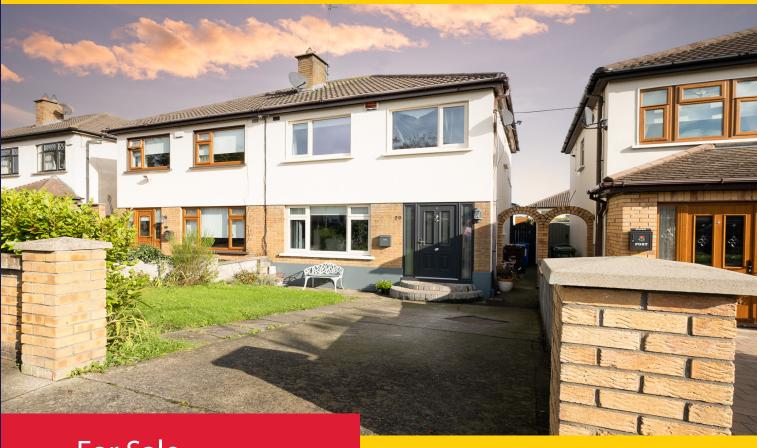

# Ray Cooke.

For Sale By Private Treaty

20 Glenpark Road Palmerstown Dublin 20 D20 DX32

Scan to view Property

3 Bedroom | 2Bathroom | Semi Detached | 140 sq.m

Guide Price: €375,000

#### Description

RAYCOOKE AUCTIONEERS are delighted to offer to the market this extended, well-presented and ideally located 3 bedroom semi detached property situated on the popular Glenpark Road, Palmerstown. Glenpark Road is located within the highly sought after Woodfarm Acres development of Palmerstown where you are only a stones throw from a host of local amenities including schools, shops, Liffey Vally Shopping Centre, local supermarkets and Glenaulin Park. Transport wise you are serviced well by public transport and have great access to the Chapelizod Bypass and M50. Bright, open and extended living accommodation of c. 104 sqm can be found in this fantastic property and in brief consists of; entrance hall, wc, lounge, dining/family room and kitchen/diner to the ground floor. Upstairs you will find three bedrooms and the family bathroom. externally to the rear you will find a fully enclosed, low maintenance garden with patio area and brick built storage shed whilst the front provides a driveway for off road parking.