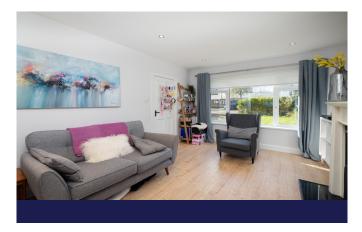

Window to rear

Window to front, built in wardobe.

Lounge

4.4 x 3.4

Window to front, feature open fire place, double door to dining room

Bedroom 3

4 x 2.6

Window to rear, t