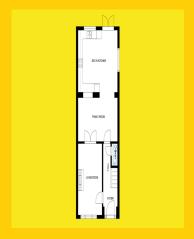

#### Accommodation

Hall

4.6 x 1.7

Stairs, Door to lounge and diner, wc

Bedroom 2

Bedroom 1

3.7 x 2.8

3.4 x 3

Window to rear

Window to front, built in wardobe.

Lounge

4.4 x 3.4

Window to front, feature open fire place, double door to dining room

Bedroom 3

4 x 2.6

Window to rear, t

Kitchen/Diner

5 x 4.2

Window to rear, patio door to garden, built in oven hob, dishwasher, washing machine

Bathroom

2.3 x 2

Window to rear,

D

#### Floor Plans