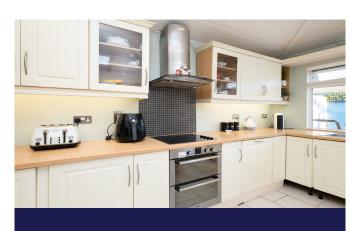

Kitchen/Diner

5 x 4.2

Window to rear, patio door to garden, built in oven hob, dishwasher, washing machine

Bathroom

2.3 x 2

Window to rear,

D