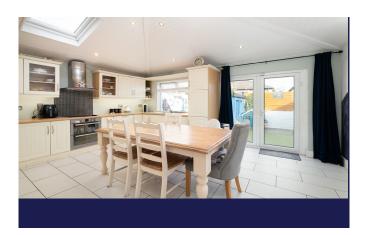

Kitchen/Diner

5 x 4.2

Window to rear, patio door to garden, built in oven hob, dishwasher, washing machine

Bathroom

2.3 x 2

Window to rear,

D