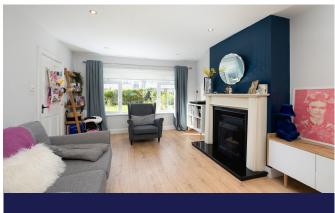

Window to rear

Window to front, built in wardobe.

Lounge

4.4 x 3.4

Window to front, feature open fire place, double door to dining room

Bedroom 3

4 x 2.6

Window to rear, t