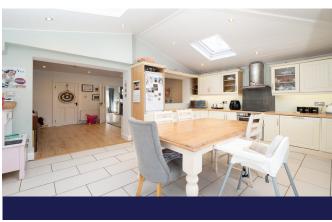

Kitchen/Diner

5 x 4.2

Window to rear, patio door to garden, built in oven hob, dishwasher, washing machine

Bathroom

2.3 x 2

Window to rear,

D