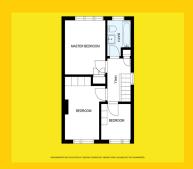

#### Accommodation

Hall

4.6 x 1.7

Stairs, Door to lounge and diner, wc

Bedroom 2

Bedroom 1

3.7 x 2.8

3.4 x 3

Window to rear

Window to front, built in wardobe.

Lounge

4.4 x 3.4

Window to front, feature open fire place, double door to dining room

Bedroom 3

4 x 2.6

Window to rear, t

Kitchen/Diner

5 x 4.2

Window to rear, patio door to garden, built in oven hob, dishwasher, washing machine

Bathroom

2.3 x 2

Window to rear,

D

#### Floor Plans