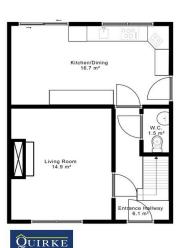

## 66 Glenoaks Close, Clonmel E91 W0Y6

Brought to the market by PF Quirke & Co. Ltd, is an exceptional 3 bed detached residence in this popular estate which is finished to a high spec throughout. Built on a corner site with a large parking area to the front and private well developed garden to the rear. The accommodation includes an entrance hall, sitting room with gas fire, kitchen/diner with solid units at eye and floor level, cloakroom with w/c and whb at ground floor while upstairs are 3 bedrooms and bathroom. The property has PVC windows, gas central heating and a garden room leading to a timber deck and water feature. There is also a large workshop/garden shed. This is an exceptional family home. We recommend early inspection.

Bedroom 3 2.64m (8'8") x 2.69m (8'10")

with built-in wardrobe and built-in bed with shelving underneath

Garden Room 2.08m (6'10") x 3.05m (10'0")

opens to timber deck with water feature

Garden Shed 4.62m (15'2") x 2.82m (9'3")