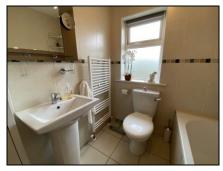

with solid wood kitchen at eye and floor level, integrated oven, hob, plumbed for dishwasher and washing machine, tile splashback, extractor

Bathroom 1.73m (5'8") x 1.78m (5'10")

fully tiled floor to ceiling, bath, electric shower, wc, whb, heated towel rail