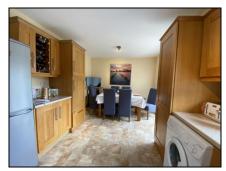

Entrance Hall 4.62m (15'2") x 1.91m (6'3")

Cloakroom 1.63m (5'4") x 0.91m (3'0")

with wc and whb

Sitting Room 5m (16'5") x 3.68m (12'1")

with laminate floor, gas fire with stone surround, bay window

Kitchen/Diner 5.74m (18'10") x 3.1m (10'2")

with solid wood kitchen at eye and floor level, integrated oven, hob, plumbed for dishwasher and washing machine, tile splashback, extractor

Bathroom 1.73m (5'8") x 1.78m (5'10")

fully tiled floor to ceiling, bath, electric shower, wc, whb, heated towel rail