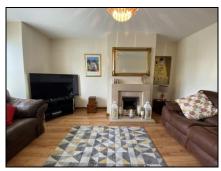

Entrance Hall 4.62m (15'2") x 1.91m (6'3")

Cloakroom 1.63m (5'4") x 0.91m (3'0")

with wc and whb

Sitting Room 5m (16'5") x 3.68m (12'1")

with laminate floor, gas fire with stone surround, bay window

Kitchen/Diner 5.74m (18'10") x 3.1m (10'2")