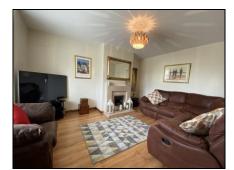

## 66 Glenoaks Close, Clonmel E91 W0Y6

Brought to the market by PF Quirke & Co. Ltd, is an exceptional 3 bed detached residence in this popular estate which is finished to a high spec throughout. Built on a corner site with a large parking area to the front and private well developed garden to the rear. The accommodation includes an entrance hall, sitting room with gas fire, kitchen/diner with solid units at eye and floor level, cloakroom with w/c and whb at ground floor while upstairs are 3 bedrooms and bathroom. The property has PVC windows, gas central heating and a garden room leading to a timber deck and water feature. There is also a large workshop/garden shed. This is an exceptional family home. We recommend early inspection.

Entrance Hall 4.62m (15'2") x 1.91m (6'3")

Cloakroom 1.63m (5'4") x 0.91m (3'0")

with wc and whb

Sitting Room 5m (16'5") x 3.68m (12'1")

with laminate floor, gas fire with stone surround, bay window

Kitchen/Diner 5.74m (18'10") x 3.1m (10'2")