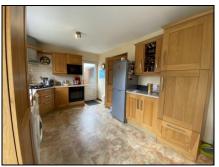

Entrance Hall 4.62m (15'2") x 1.91m (6'3")

Cloakroom 1.63m (5'4") x 0.91m (3'0")

with wc and whb

Sitting Room 5m (16'5") x 3.68m (12'1")

with laminate floor, gas fire with stone surround, bay window

Kitchen/Diner 5.74m (18'10") x 3.1m (10'2")

with solid wood kitchen at eye and floor level, integrated oven, hob, plumbed for dishwasher and washing machine, tile splashback, extractor

Bathroom 1.73m (5'8") x 1.78m (5'10")

fully tiled floor to ceiling, bath, electric shower, wc, whb, heated towel rail