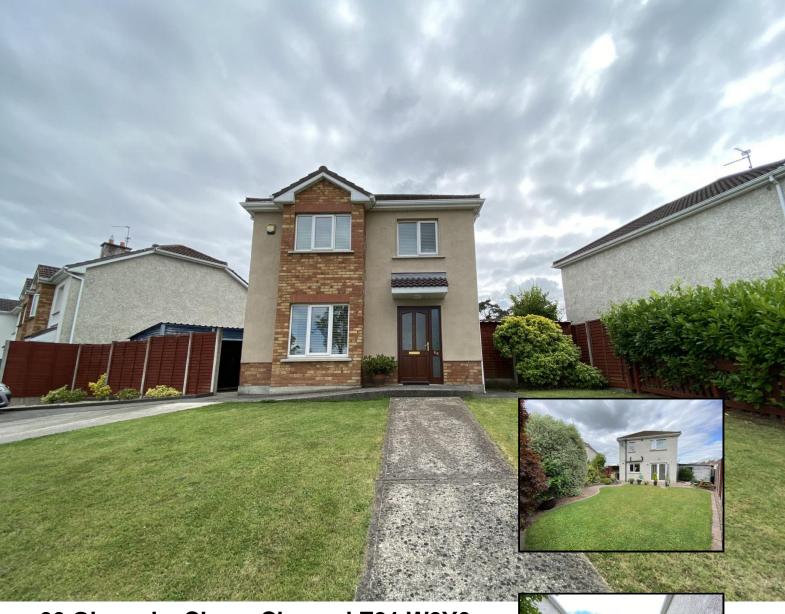

## 66 Glenoaks Close, Clonmel E91 W0Y6

- 3 Bedrooms
- 2 Bathrooms
- Solid oak doors
- PVC windows
- · Gas central heating

## 66 Glenoaks Close, Clonmel E91 W0Y6

Brought to the market by PF Quirke & Co. Ltd, is an exceptional 3 bed detached residence in this popular estate which is finished to a high spec throughout. Built on a corner site with a large parking area to the front and private well developed garden to the rear. The accommodation includes an entrance hall, sitting room with gas fire, kitchen/diner with solid units at eye and floor level, cloakroom with w/c and whb at ground floor while upstairs are 3 bedrooms and bathroom. The property has PVC windows, gas central heating and a garden room leading to a timber deck and water feature. There is also a large workshop/garden shed. This is an exceptional family home. We recommend early inspection.