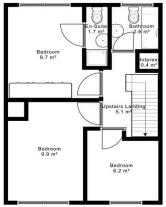

Entrance Hall 4.62m (15'2") x 1.91m (6'3")

Cloakroom 1.63m (5'4") x 0.91m (3'0")

with wc and whb

Sitting Room 5m (16'5") x 3.68m (12'1")

with laminate floor, gas fire with stone surround, bay window

Kitchen/Diner 5.74m (18'10") x 3.1m (10'2")

with solid wood kitchen at eye and floor level, integrated oven, hob, plumbed for dishwasher and washing machine, tile splashback, extractor

Bathroom 1.73m (5'8") x 1.78m (5'10")

fully tiled floor to ceiling, bath, electric shower, wc, whb, heated towel rail

Bedroom 1 3.38m (11'1") x 3.58m (11'9")

with double built-in wardrobes

En-Suite 0.91m (3'0") x 2.36m (7'9")

fully tiled floor to ceiling, shower, wc, whb

Bedroom 2 4.52m (14'10") x 2.92m (9'7")

with built-in wardrobe

Bedroom 3 2.64m (8'8") x 2.69m (8'10")

with built-in wardrobe and built-in bed with shelving underneath

Garden Room 2.08m (6'10") x 3.05m (10'0")

opens to timber deck with water feature

Garden Shed 4.62m (15'2") x 2.82m (9'3")