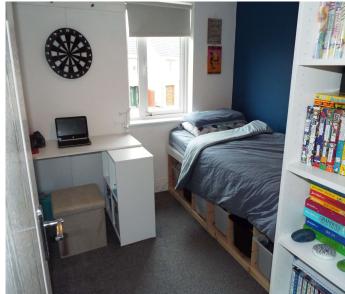

### **ACCOMMODATION**

| • | Entrance Porch        | 2.0m x 0.7m  | Double glazed PVC french doors. Tiled floor. Porch light.                                                                                                                                                                                                                                                               |
|---|-----------------------|--------------|-------------------------------------------------------------------------------------------------------------------------------------------------------------------------------------------------------------------------------------------------------------------------------------------------------------------------|
| • | Entrance Hall         | 4.45m x 2.0m | Hardwood entrance door. Alarm point. Telephone point. Coving. Understairs storage press.                                                                                                                                                                                                                                |
| • | Guest W.C.            |              | Toilet. Wash hand basin. Tiled floor. Extractor fan.                                                                                                                                                                                                                                                                    |
| • | Living Room           | 5.0m x 3.65m | Feature marble fireplace with ornate surround. Marble hearth and gas coal effect fire inset. Timber flooring. Coving. TV point. Double doors to                                                                                                                                                                         |
| • | Kitchen / Dining Room | 5.8m x 3.35m | Modern hand painted kitchen with ample array of eye and floor level units. Whirlpool electric oven with five plate gas hob. Extractor fan. Single drainer stainless steel sink unit with mixer tap. Plumbed for dishwasher and washing machine. Fully tiled floor. Double glazed sliding patio door to the rear garden. |
| • | Upstairs              |              | 3.                                                                                                                                                                                                                                                                                                                      |
| • | Landing               |              | Hotpress with dual immersion. Access to the attic via stira staircase.                                                                                                                                                                                                                                                  |
| • | Bathroom              | 3.15m x 2.1m | Bath. W.C. Wash hand basin. Fully tiled floor. Part tiled walls. Heated towel rail.                                                                                                                                                                                                                                     |
| • | Bedroom 1             | 3.9m x 3.15m | Range of modern sliderobes. TV point.                                                                                                                                                                                                                                                                                   |
| • | Ensuite Shower Room   | 2.25m x 1.0m | Fully tiled shower cubicle with Triton T90 XR electric shower. W.C. Wash hand basin. Tiled floor. Extractor fan.                                                                                                                                                                                                        |
| • | Bedroom 2             | 3.5m x 3.6m  | Range of fitted wardrobes.                                                                                                                                                                                                                                                                                              |
| • | Bedroom 3             | 2.8m x 2.4m  | Fitted wardrobe. Shelving.                                                                                                                                                                                                                                                                                              |
| • | Outside               |              | Fully enclosed south facing rear garden. Part lawned. Raised deck area. Rear garden is planted with a variety of trees, shrubs and plants. Gated side entrance way. Front garden part lawned with off street parking.                                                                                                   |