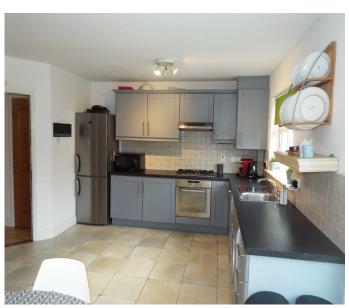

### **ACCOMMODATION**

| • | Entrance Porch        | 2.0m x 0.7m  | Double glazed PVC french doors. Tiled floor. Porch light.                                                                                                                                                                                                                                                               |
|---|-----------------------|--------------|-------------------------------------------------------------------------------------------------------------------------------------------------------------------------------------------------------------------------------------------------------------------------------------------------------------------------|
| • | Entrance Hall         | 4.45m x 2.0m | Hardwood entrance door. Alarm point. Telephone point. Coving. Understairs storage press.                                                                                                                                                                                                                                |
| • | Guest W.C.            |              | Toilet. Wash hand basin. Tiled floor. Extractor fan.                                                                                                                                                                                                                                                                    |
| • | Living Room           | 5.0m x 3.65m | Feature marble fireplace with ornate surround. Marble hearth and gas coal effect fire inset. Timber flooring. Coving. TV point. Double doors to                                                                                                                                                                         |
| • | Kitchen / Dining Room | 5.8m x 3.35m | Modern hand painted kitchen with ample array of eye and floor level units. Whirlpool electric oven with five plate gas hob. Extractor fan. Single drainer stainless steel sink unit with mixer tap. Plumbed for dishwasher and washing machine. Fully tiled floor. Double glazed sliding patio door to the rear garden. |
| • | Upstairs              |              | 3.                                                                                                                                                                                                                                                                                                                      |
| • | Landing               |              | Hotpress with dual immersion. Access to the attic via stira staircase.                                                                                                                                                                                                                                                  |
| • | Bathroom              | 3.15m x 2.1m | Bath. W.C. Wash hand basin. Fully tiled floor. Part tiled walls. Heated towel rail.                                                                                                                                                                                                                                     |
| • | Bedroom 1             | 3.9m x 3.15m | Range of modern sliderobes. TV point.                                                                                                                                                                                                                                                                                   |
| • | Ensuite Shower Room   | 2.25m x 1.0m | Fully tiled shower cubicle with Triton T90 XR electric shower. W.C. Wash hand basin. Tiled floor. Extractor fan.                                                                                                                                                                                                        |
| • | Bedroom 2             | 3.5m x 3.6m  | Range of fitted wardrobes.                                                                                                                                                                                                                                                                                              |
| • | Bedroom 3             | 2.8m x 2.4m  | Fitted wardrobe. Shelving.                                                                                                                                                                                                                                                                                              |
| • | Outside               |              | Fully enclosed south facing rear garden. Part lawned. Raised deck area. Rear garden is planted with a variety of trees, shrubs and plants. Gated side entrance way. Front garden part lawned with off street parking.                                                                                                   |