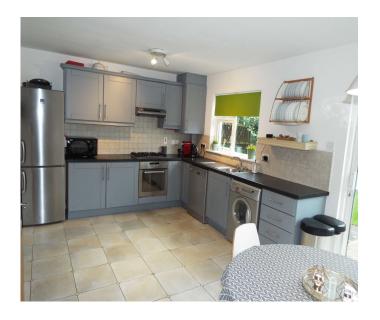

### **ACCOMMODATION**

| • | Entrance Porch        | 2.0m x 0.7m  | Double glazed PVC french doors. Tiled floor. Porch light.                                                                                                                                                                                                                                                               |
|---|-----------------------|--------------|-------------------------------------------------------------------------------------------------------------------------------------------------------------------------------------------------------------------------------------------------------------------------------------------------------------------------|
| • | Entrance Hall         | 4.45m x 2.0m | Hardwood entrance door. Alarm point. Telephone point. Coving. Understairs storage press.                                                                                                                                                                                                                                |
| • | Guest W.C.            |              | Toilet. Wash hand basin. Tiled floor. Extractor fan.                                                                                                                                                                                                                                                                    |
| • | Living Room           | 5.0m x 3.65m | Feature marble fireplace with ornate surround. Marble hearth and gas coal effect fire inset. Timber flooring. Coving. TV point. Double doors to                                                                                                                                                                         |
| • | Kitchen / Dining Room | 5.8m x 3.35m | Modern hand painted kitchen with ample array of eye and floor level units. Whirlpool electric oven with five plate gas hob. Extractor fan. Single drainer stainless steel sink unit with mixer tap. Plumbed for dishwasher and washing machine. Fully tiled floor. Double glazed sliding patio door to the rear garden. |
| • | Upstairs              |              | 3.                                                                                                                                                                                                                                                                                                                      |
| • | Landing               |              | Hotpress with dual immersion. Access to the attic via stira staircase.                                                                                                                                                                                                                                                  |
| • | Bathroom              | 3.15m x 2.1m | Bath. W.C. Wash hand basin. Fully tiled floor. Part tiled walls. Heated towel rail.                                                                                                                                                                                                                                     |
| • | Bedroom 1             | 3.9m x 3.15m | Range of modern sliderobes. TV point.                                                                                                                                                                                                                                                                                   |
| • | Ensuite Shower Room   | 2.25m x 1.0m | Fully tiled shower cubicle with Triton T90 XR electric shower. W.C. Wash hand basin. Tiled floor. Extractor fan.                                                                                                                                                                                                        |
| • | Bedroom 2             | 3.5m x 3.6m  | Range of fitted wardrobes.                                                                                                                                                                                                                                                                                              |
| • | Bedroom 3             | 2.8m x 2.4m  | Fitted wardrobe. Shelving.                                                                                                                                                                                                                                                                                              |
| • | Outside               |              | Fully enclosed south facing rear garden. Part lawned. Raised deck area. Rear garden is planted with a variety of trees, shrubs and plants. Gated side entrance way. Front garden part lawned with off street parking.                                                                                                   |