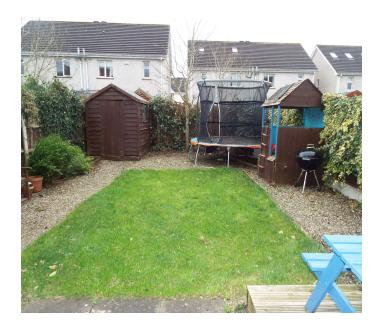

The bright and spacious accommodation comprises of entrance porch, entrance hallway, guest W.C., living room, kitchen / dining room, 3 bedrooms main ensuite and bathroom.

Outside the property is further enhanced with a south facing rear garden and off street parking to the front.

South facing rear garden

### **ACCOMMODATION**

| • | Entrance Porch        | 2.0m x 0.7m  | Double glazed PVC french doors. Tiled floor. Porch light.                                                                                                                                                                                                                                                               |
|---|-----------------------|--------------|-------------------------------------------------------------------------------------------------------------------------------------------------------------------------------------------------------------------------------------------------------------------------------------------------------------------------|
| • | Entrance Hall         | 4.45m x 2.0m | Hardwood entrance door. Alarm point. Telephone point. Coving. Understairs storage press.                                                                                                                                                                                                                                |
| • | Guest W.C.            |              | Toilet. Wash hand basin. Tiled floor. Extractor fan.                                                                                                                                                                                                                                                                    |
| • | Living Room           | 5.0m x 3.65m | Feature marble fireplace with ornate surround. Marble hearth and gas coal effect fire inset. Timber flooring. Coving. TV point. Double doors to                                                                                                                                                                         |
| • | Kitchen / Dining Room | 5.8m x 3.35m | Modern hand painted kitchen with ample array of eye and floor level units. Whirlpool electric oven with five plate gas hob. Extractor fan. Single drainer stainless steel sink unit with mixer tap. Plumbed for dishwasher and washing machine. Fully tiled floor. Double glazed sliding patio door to the rear garden. |
| • | Upstairs              |              | 3.                                                                                                                                                                                                                                                                                                                      |
| • | Landing               |              | Hotpress with dual immersion. Access to the attic via stira staircase.                                                                                                                                                                                                                                                  |
| • | Bathroom              | 3.15m x 2.1m | Bath. W.C. Wash hand basin. Fully tiled floor. Part tiled walls. Heated towel rail.                                                                                                                                                                                                                                     |
| • | Bedroom 1             | 3.9m x 3.15m | Range of modern sliderobes. TV point.                                                                                                                                                                                                                                                                                   |
| • | Ensuite Shower Room   | 2.25m x 1.0m | Fully tiled shower cubicle with Triton T90 XR electric shower. W.C. Wash hand basin. Tiled floor. Extractor fan.                                                                                                                                                                                                        |
| • | Bedroom 2             | 3.5m x 3.6m  | Range of fitted wardrobes.                                                                                                                                                                                                                                                                                              |
| • | Bedroom 3             | 2.8m x 2.4m  | Fitted wardrobe. Shelving.                                                                                                                                                                                                                                                                                              |
| • | Outside               |              | Fully enclosed south facing rear garden. Part lawned. Raised deck area. Rear garden is planted with a variety of trees, shrubs and plants. Gated side entrance way. Front garden part lawned with off street parking.                                                                                                   |