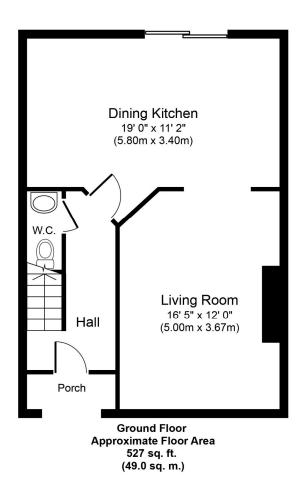

PHONE : 061 410 410 PSRA No. 002371

First Floor Approximate Floor Area 527 sq. ft. (49.0 sq. m.)

Whilst every attempt has been made to ensure the accuracy of the floor plan contained here, measurements of doors, windows, rooms and any other items are approximate and no responsibility is taken for any error, omission, or mis-statement. This plan is for illustrative purposes only and should be used as such by any prospective purchaser or tenant. The services, systems and appliances shown have not been tested and no guarantee as to their operability or efficiency can be given.