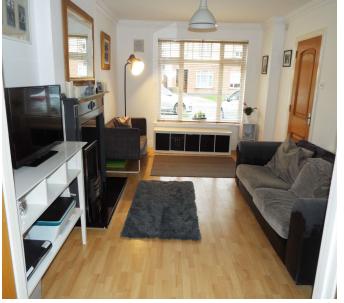

### **ACCOMMODATION**

| • | Entrance Porch        | 2.0m x 0.7m  | Double glazed PVC french doors. Tiled floor. Porch light.                                                                                                                                                                                                                                                               |
|---|-----------------------|--------------|-------------------------------------------------------------------------------------------------------------------------------------------------------------------------------------------------------------------------------------------------------------------------------------------------------------------------|
| • | Entrance Hall         | 4.45m x 2.0m | Hardwood entrance door. Alarm point. Telephone point. Coving. Understairs storage press.                                                                                                                                                                                                                                |
| • | Guest W.C.            |              | Toilet. Wash hand basin. Tiled floor. Extractor fan.                                                                                                                                                                                                                                                                    |
| • | Living Room           | 5.0m x 3.65m | Feature marble fireplace with ornate surround. Marble hearth and gas coal effect fire inset. Timber flooring. Coving. TV point. Double doors to                                                                                                                                                                         |
| • | Kitchen / Dining Room | 5.8m x 3.35m | Modern hand painted kitchen with ample array of eye and floor level units. Whirlpool electric oven with five plate gas hob. Extractor fan. Single drainer stainless steel sink unit with mixer tap. Plumbed for dishwasher and washing machine. Fully tiled floor. Double glazed sliding patio door to the rear garden. |
| • | Upstairs              |              | 3.                                                                                                                                                                                                                                                                                                                      |
| • | Landing               |              | Hotpress with dual immersion. Access to the attic via stira staircase.                                                                                                                                                                                                                                                  |
| • | Bathroom              | 3.15m x 2.1m | Bath. W.C. Wash hand basin. Fully tiled floor. Part tiled walls. Heated towel rail.                                                                                                                                                                                                                                     |
| • | Bedroom 1             | 3.9m x 3.15m | Range of modern sliderobes. TV point.                                                                                                                                                                                                                                                                                   |
| • | Ensuite Shower Room   | 2.25m x 1.0m | Fully tiled shower cubicle with Triton T90 XR electric shower. W.C. Wash hand basin. Tiled floor. Extractor fan.                                                                                                                                                                                                        |
| • | Bedroom 2             | 3.5m x 3.6m  | Range of fitted wardrobes.                                                                                                                                                                                                                                                                                              |
| • | Bedroom 3             | 2.8m x 2.4m  | Fitted wardrobe. Shelving.                                                                                                                                                                                                                                                                                              |
| • | Outside               |              | Fully enclosed south facing rear garden. Part lawned. Raised deck area. Rear garden is planted with a variety of trees, shrubs and plants. Gated side entrance way. Front garden part lawned with off street parking.                                                                                                   |