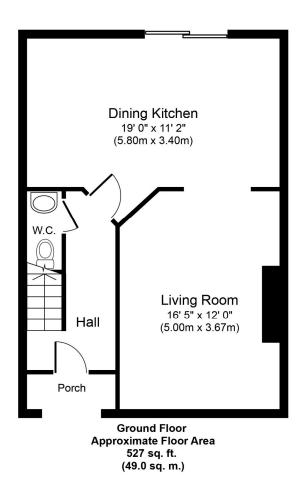

### **ACCOMMODATION**

| • | Entrance Porch        | 2.0m x 0.7m  | Double glazed PVC french doors. Tiled floor. Porch light.                                                                                                                                                                                                                                                               |
|---|-----------------------|--------------|-------------------------------------------------------------------------------------------------------------------------------------------------------------------------------------------------------------------------------------------------------------------------------------------------------------------------|
| • | Entrance Hall         | 4.45m x 2.0m | Hardwood entrance door. Alarm point. Telephone point. Coving. Understairs storage press.                                                                                                                                                                                                                                |
| • | Guest W.C.            |              | Toilet. Wash hand basin. Tiled floor. Extractor fan.                                                                                                                                                                                                                                                                    |
| • | Living Room           | 5.0m x 3.65m | Feature marble fireplace with ornate surround. Marble hearth and gas coal effect fire inset. Timber flooring. Coving. TV point. Double doors to                                                                                                                                                                         |
| • | Kitchen / Dining Room | 5.8m x 3.35m | Modern hand painted kitchen with ample array of eye and floor level units. Whirlpool electric oven with five plate gas hob. Extractor fan. Single drainer stainless steel sink unit with mixer tap. Plumbed for dishwasher and washing machine. Fully tiled floor. Double glazed sliding patio door to the rear garden. |
| • | Upstairs              |              | 3.                                                                                                                                                                                                                                                                                                                      |
| • | Landing               |              | Hotpress with dual immersion. Access to the attic via stira staircase.                                                                                                                                                                                                                                                  |
| • | Bathroom              | 3.15m x 2.1m | Bath. W.C. Wash hand basin. Fully tiled floor. Part tiled walls. Heated towel rail.                                                                                                                                                                                                                                     |
| • | Bedroom 1             | 3.9m x 3.15m | Range of modern sliderobes. TV point.                                                                                                                                                                                                                                                                                   |
| • | Ensuite Shower Room   | 2.25m x 1.0m | Fully tiled shower cubicle with Triton T90 XR electric shower. W.C. Wash hand basin. Tiled floor. Extractor fan.                                                                                                                                                                                                        |
| • | Bedroom 2             | 3.5m x 3.6m  | Range of fitted wardrobes.                                                                                                                                                                                                                                                                                              |
| • | Bedroom 3             | 2.8m x 2.4m  | Fitted wardrobe. Shelving.                                                                                                                                                                                                                                                                                              |
| • | Outside               |              | Fully enclosed south facing rear garden. Part lawned. Raised deck area. Rear garden is planted with a variety of trees, shrubs and plants. Gated side entrance way. Front garden part lawned with off street parking.                                                                                                   |

PHONE : 061 410 410 PSRA No. 002371

First Floor Approximate Floor Area 527 sq. ft. (49.0 sq. m.)

Whilst every attempt has been made to ensure the accuracy of the floor plan contained here, measurements of doors, windows, rooms and any other items are approximate and no responsibility is taken for any error, omission, or mis-statement. This plan is for illustrative purposes only and should be used as such by any prospective purchaser or tenant. The services, systems and appliances shown have not been tested and no guarantee as to their operability or efficiency can be given.