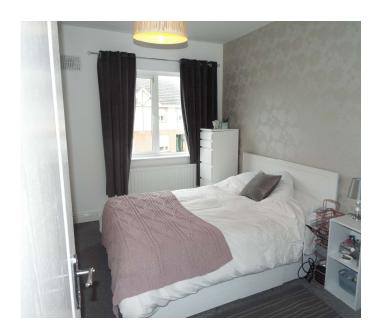

### **ACCOMMODATION**

| • | Entrance Porch        | 2.0m x 0.7m  | Double glazed PVC french doors. Tiled floor. Porch light.                                                                                                                                                                                                                                                               |
|---|-----------------------|--------------|-------------------------------------------------------------------------------------------------------------------------------------------------------------------------------------------------------------------------------------------------------------------------------------------------------------------------|
| • | Entrance Hall         | 4.45m x 2.0m | Hardwood entrance door. Alarm point. Telephone point. Coving. Understairs storage press.                                                                                                                                                                                                                                |
| • | Guest W.C.            |              | Toilet. Wash hand basin. Tiled floor. Extractor fan.                                                                                                                                                                                                                                                                    |
| • | Living Room           | 5.0m x 3.65m | Feature marble fireplace with ornate surround. Marble hearth and gas coal effect fire inset. Timber flooring. Coving. TV point. Double doors to                                                                                                                                                                         |
| • | Kitchen / Dining Room | 5.8m x 3.35m | Modern hand painted kitchen with ample array of eye and floor level units. Whirlpool electric oven with five plate gas hob. Extractor fan. Single drainer stainless steel sink unit with mixer tap. Plumbed for dishwasher and washing machine. Fully tiled floor. Double glazed sliding patio door to the rear garden. |
| • | Upstairs              |              | 3.                                                                                                                                                                                                                                                                                                                      |
| • | Landing               |              | Hotpress with dual immersion. Access to the attic via stira staircase.                                                                                                                                                                                                                                                  |
| • | Bathroom              | 3.15m x 2.1m | Bath. W.C. Wash hand basin. Fully tiled floor. Part tiled walls. Heated towel rail.                                                                                                                                                                                                                                     |
| • | Bedroom 1             | 3.9m x 3.15m | Range of modern sliderobes. TV point.                                                                                                                                                                                                                                                                                   |
| • | Ensuite Shower Room   | 2.25m x 1.0m | Fully tiled shower cubicle with Triton T90 XR electric shower. W.C. Wash hand basin. Tiled floor. Extractor fan.                                                                                                                                                                                                        |
| • | Bedroom 2             | 3.5m x 3.6m  | Range of fitted wardrobes.                                                                                                                                                                                                                                                                                              |
| • | Bedroom 3             | 2.8m x 2.4m  | Fitted wardrobe. Shelving.                                                                                                                                                                                                                                                                                              |
| • | Outside               |              | Fully enclosed south facing rear garden. Part lawned. Raised deck area. Rear garden is planted with a variety of trees, shrubs and plants. Gated side entrance way. Front garden part lawned with off street parking.                                                                                                   |