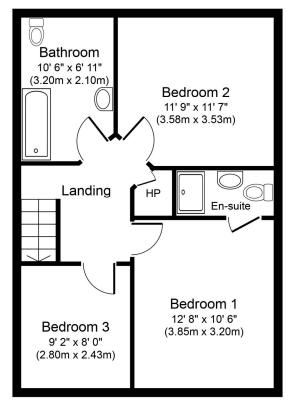

### **ACCOMMODATION**

| • | Entrance Porch        | 2.0m x 0.7m  | Double glazed PVC french doors. Tiled floor. Porch light.                                                                                                                                                                                                                                                               |
|---|-----------------------|--------------|-------------------------------------------------------------------------------------------------------------------------------------------------------------------------------------------------------------------------------------------------------------------------------------------------------------------------|
| • | Entrance Hall         | 4.45m x 2.0m | Hardwood entrance door. Alarm point. Telephone point. Coving. Understairs storage press.                                                                                                                                                                                                                                |
| • | Guest W.C.            |              | Toilet. Wash hand basin. Tiled floor. Extractor fan.                                                                                                                                                                                                                                                                    |
| • | Living Room           | 5.0m x 3.65m | Feature marble fireplace with ornate surround. Marble hearth and gas coal effect fire inset. Timber flooring. Coving. TV point. Double doors to                                                                                                                                                                         |
| • | Kitchen / Dining Room | 5.8m x 3.35m | Modern hand painted kitchen with ample array of eye and floor level units. Whirlpool electric oven with five plate gas hob. Extractor fan. Single drainer stainless steel sink unit with mixer tap. Plumbed for dishwasher and washing machine. Fully tiled floor. Double glazed sliding patio door to the rear garden. |
| • | Upstairs              |              | 3.                                                                                                                                                                                                                                                                                                                      |
| • | Landing               |              | Hotpress with dual immersion. Access to the attic via stira staircase.                                                                                                                                                                                                                                                  |
| • | Bathroom              | 3.15m x 2.1m | Bath. W.C. Wash hand basin. Fully tiled floor. Part tiled walls. Heated towel rail.                                                                                                                                                                                                                                     |
| • | Bedroom 1             | 3.9m x 3.15m | Range of modern sliderobes. TV point.                                                                                                                                                                                                                                                                                   |
| • | Ensuite Shower Room   | 2.25m x 1.0m | Fully tiled shower cubicle with Triton T90 XR electric shower. W.C. Wash hand basin. Tiled floor. Extractor fan.                                                                                                                                                                                                        |
| • | Bedroom 2             | 3.5m x 3.6m  | Range of fitted wardrobes.                                                                                                                                                                                                                                                                                              |
| • | Bedroom 3             | 2.8m x 2.4m  | Fitted wardrobe. Shelving.                                                                                                                                                                                                                                                                                              |
| • | Outside               |              | Fully enclosed south facing rear garden. Part lawned. Raised deck area. Rear garden is planted with a variety of trees, shrubs and plants. Gated side entrance way. Front garden part lawned with off street parking.                                                                                                   |

PHONE : 061 410 410 PSRA No. 002371

First Floor Approximate Floor Area 527 sq. ft. (49.0 sq. m.)

Whilst every attempt has been made to ensure the accuracy of the floor plan contained here, measurements of doors, windows, rooms and any other items are approximate and no responsibility is taken for any error, omission, or mis-statement. This plan is for illustrative purposes only and should be used as such by any prospective purchaser or tenant. The services, systems and appliances shown have not been tested and no guarantee as to their operability or efficiency can be given.