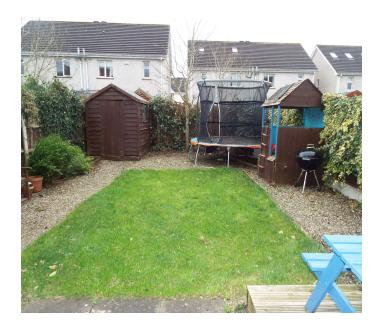

South facing rear garden

### **ACCOMMODATION**

| • | Entrance Porch        | 2.0m x 0.7m  | Double glazed PVC french doors. Tiled floor. Porch light.                                                                                                                                                                                                                                                               |
|---|-----------------------|--------------|-------------------------------------------------------------------------------------------------------------------------------------------------------------------------------------------------------------------------------------------------------------------------------------------------------------------------|
| • | Entrance Hall         | 4.45m x 2.0m | Hardwood entrance door. Alarm point. Telephone point. Coving. Understairs storage press.                                                                                                                                                                                                                                |
| • | Guest W.C.            |              | Toilet. Wash hand basin. Tiled floor. Extractor fan.                                                                                                                                                                                                                                                                    |
| • | Living Room           | 5.0m x 3.65m | Feature marble fireplace with ornate surround. Marble hearth and gas coal effect fire inset. Timber flooring. Coving. TV point. Double doors to                                                                                                                                                                         |
| • | Kitchen / Dining Room | 5.8m x 3.35m | Modern hand painted kitchen with ample array of eye and floor level units. Whirlpool electric oven with five plate gas hob. Extractor fan. Single drainer stainless steel sink unit with mixer tap. Plumbed for dishwasher and washing machine. Fully tiled floor. Double glazed sliding patio door to the rear garden. |
| • | Upstairs              |              | 3.                                                                                                                                                                                                                                                                                                                      |
| • | Landing               |              | Hotpress with dual immersion. Access to the attic via stira staircase.                                                                                                                                                                                                                                                  |
| • | Bathroom              | 3.15m x 2.1m | Bath. W.C. Wash hand basin. Fully tiled floor. Part tiled walls. Heated towel rail.                                                                                                                                                                                                                                     |
| • | Bedroom 1             | 3.9m x 3.15m | Range of modern sliderobes. TV point.                                                                                                                                                                                                                                                                                   |
| • | Ensuite Shower Room   | 2.25m x 1.0m | Fully tiled shower cubicle with Triton T90 XR electric shower. W.C. Wash hand basin. Tiled floor. Extractor fan.                                                                                                                                                                                                        |
| • | Bedroom 2             | 3.5m x 3.6m  | Range of fitted wardrobes.                                                                                                                                                                                                                                                                                              |
| • | Bedroom 3             | 2.8m x 2.4m  | Fitted wardrobe. Shelving.                                                                                                                                                                                                                                                                                              |
| • | Outside               |              | Fully enclosed south facing rear garden. Part lawned. Raised deck area. Rear garden is planted with a variety of trees, shrubs and plants. Gated side entrance way. Front garden part lawned with off street parking.                                                                                                   |