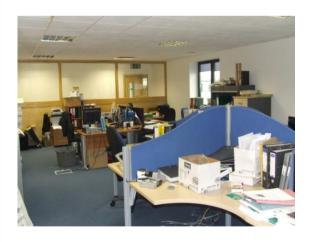

**Description:** The subject property is situated on the second floor of the Bunkilla Suite and extends to some c.198.79 sq ms (2140 sq ft.). The suite has been fitted out to an impeccable standard with oak panelled office partitions, floor boxes, raised access floors, Cat 6 cabling, suspended ceilings, and recessed lighting tinted glazing. The suite has been subdivided to provide cellular offices, boardroom along with kitchen and toilet facilities. In addition the building benefits from fully zoned gas fired central heating system, a dual air conditioning system, passenger lift, supervised access and an abundance of car parking.