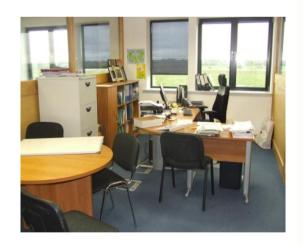

**Description:** The subject property is situated on the second floor of the Bunkilla Suite and extends to some c.198.79 sq ms (2140 sq ft.). The suite has been fitted out to an impeccable standard with oak panelled office partitions, floor boxes, raised access floors, Cat 6 cabling, suspended ceilings, and recessed lighting tinted glazing. The suite has been subdivided to provide cellular offices, boardroom along with kitchen and toilet facilities. In addition the building benefits from fully zoned gas fired central heating system, a dual air conditioning system, passenger lift, supervised access and an abundance of car parking.