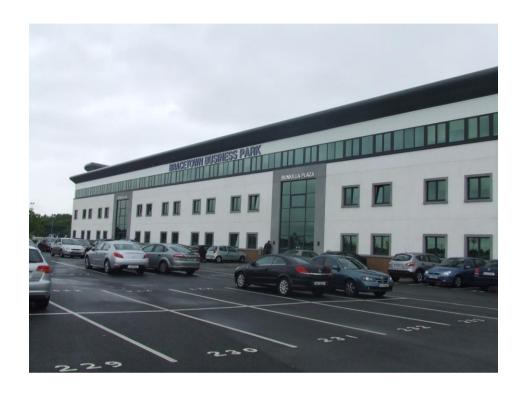

## FOR SALE

Modern Office Suite with Excellent Fit Out

Suite 11 Bunkilla Plaza, **Bracetown Business Park,** Clonee, **DUBLIN 15** 

Location: Bracestown Business Park is a modern office and industrial development constructed in the mid 2000's. The park is situated off the M3 Motorway at junction 5 along the R140 and within minutes of Clonee village. The park is a mixture of modern office and industrial units with easy access to all motorways along with Dublin Airport and the Port Tunnel.

**Description:** The subject property is situated on the second floor of the Bunkilla Suite and extends to some c.198.79 sq ms (2140 sq ft.). The suite has been fitted out to an impeccable standard with oak panelled office partitions, floor boxes, raised access floors, Cat 6 cabling, suspended ceilings, and recessed lighting tinted glazing. The suite has been subdivided to provide cellular offices, boardroom along with kitchen and toilet facilities. In addition the building benefits from fully zoned gas fired central heating system, a dual air conditioning system, passenger lift, supervised access and an abundance of car parking.